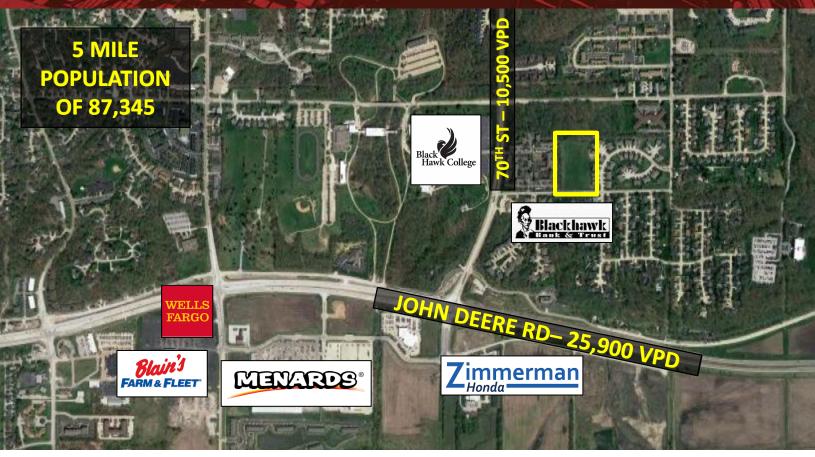

### **Property Features**

- 5.02 prime acres of land, meticulously zoned R-6, ready for hassle-free multi-family development
- All utilities conveniently located nearby & immediately accessible
- Situated in a highly sought-after Moline location
- Enjoy seamless access to prestigious institutions such as Blackhawk College, Jane Adams School, John Deere Headquarters, and picturesque Millennium Park
- Ideal proximity to 70th street and John Deere Road ensures effortless connectivity to the vibrant Illinois Quad Cities
- City of Moline had previously approved for a 174-unit apartment complex

## For Sale 5.02 Acres Land/Farm/Multi-Family

| 2023 Demographics        | 1 Mile    | 3 Miles   | 5 Miles   |
|--------------------------|-----------|-----------|-----------|
| Total Households         | 2,486     | 20,992    | 37,249    |
| Total Population         | 5,249     | 48,021    | 87,345    |
| Average Household Income | \$82,508  | \$75,428  | \$75,654  |
| Average House Value      | \$201,295 | \$152,259 | \$173,357 |