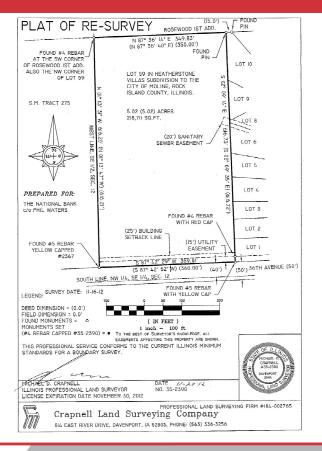

| DETAILS   |                   |
|-----------|-------------------|
| PARCEL #: | 07-14823          |
| ACRES:    | 5.02              |
| SF:       | 218,672           |
| ZONING:   | R-6               |
| TAXES:    | \$5,717.64 (2022) |