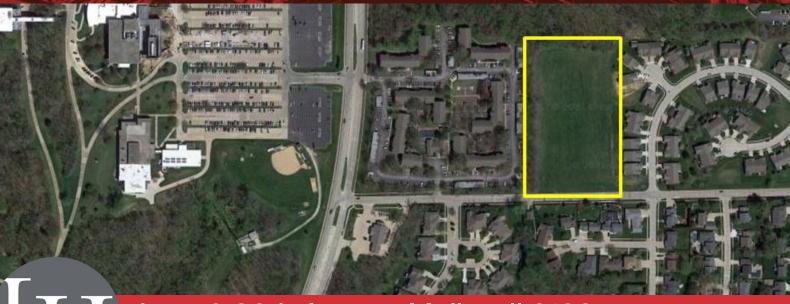

# Lot 59 36th Avenue Moline, II 61265 \$653,000

### **Property Features**

- 5.02 prime acres of land, meticulously zoned R-6, ready for hassle-free multi-family development
- All utilities conveniently located nearby & immediately accessible
- Situated in a highly sought-after Moline location
- Enjoy seamless access to prestigious institutions such as Blackhawk College, Jane Adams School, John Deere Headquarters, and picturesque Millennium Park
- Ideal proximity to 70th street and John Deere Road ensures effortless connectivity to the vibrant Illinois Quad Cities
- City of Moline had previously approved for a 174-unit apartment complex

| DETAILS   |                   |
|-----------|-------------------|
| PARCEL #: | 07-14823          |
| ACRES:    | 5.02              |
| SF:       | 218,672           |
| ZONING:   | R-6               |
| TAXES:    | \$5,717.64 (2022) |