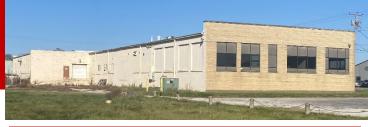

# **Property Features:**

- Zoned 1-2 and situated on 3.20-acre lot. Allows for future development and outdoor storage
- Property features approximately 3,759 SF of clean office space w/internal heat and A/C
- Office area has reception desk, break room, restrooms, conference room, multiple offices, and storage room
- Warehouse features 2 bays
- Bay 1 approximately 5,208 SF with 1-ton crane, 12' ceiling, 480-3-phase power, HVAC-forced hot air
- Bay 2 is approximately 2,832 SF with 2- 8x8 dock doors, suspended gas heater, 11' ceiling
- Ample parking lot
- Property partially located in FEMA flood zone