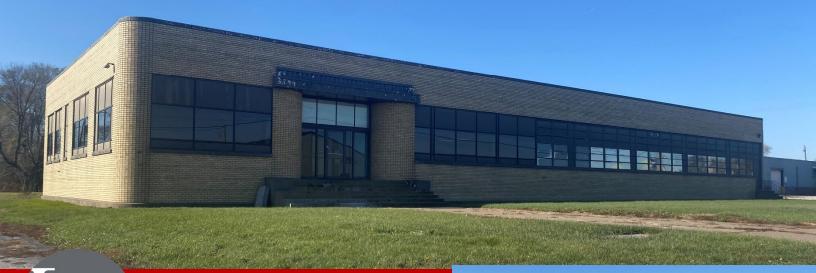

# 960 S. Rolff Street Davenport, Iowa

# **Property Features:**

- Zoned 1-2 and situated on 3.20-acre lot. Allows for future development and outdoor storage
- Property features approximately 3,759 SF of clean office space w/internal heat and A/C
- Office area has reception desk, break room, restrooms, conference room, multiple offices, and storage room
- Warehouse features 2 bays
- Bay 1 approximately 5,208 SF with 1-ton crane, 12' ceiling, 480-3-phase power, HVAC-forced hot air
- Bay 2 is approximately 2,832 SF with 2- 8x8 dock doors, suspended gas heater, 11' ceiling
- Ample parking lot
- Property partially located in FEMA flood zone