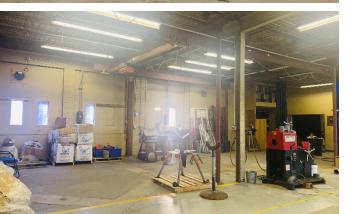

# **Property Features:**

- Zoned 1-2 and situated on 3.20-acre lot. Allows for future development and outdoor storage
- Property features approximately 3,759 SF of clean office space w/internal heat and A/C
- Office area has reception desk, break room, restrooms, conference room, multiple offices, and storage room
- Warehouse features 2 bays
- Bay 1 approximately 5,208 SF with 1-ton crane, 12' ceiling, 480-3-phase power, HVAC-forced hot air
- Bay 2 is approximately 2,832 SF with 2- 8x8 dock doors, suspended gas heater, 11' ceiling
- Ample parking lot
- Property partially located in FEMA flood zone

| DETAILS:      |                                                                                                                                                 |
|---------------|-------------------------------------------------------------------------------------------------------------------------------------------------|
| PARCEL:       | J0059-01                                                                                                                                        |
| AVAILABLE SF: | 11,799 SF TOTAL<br>OFFICE (3,759 SF)<br>WAREHOUSE BAY 1 (5,208 SF<br>W/ 1-TON CRANE, 12' CEILING)<br>WAREHOUSE BAY 2 (2,832 SF,<br>11' CEILING) |
| LOT SIZE:     | 139,392 SF / 3.20 ACRES                                                                                                                         |
| POWER:        | 480-3 PHASE                                                                                                                                     |
| DOCK DOORS:   | 2-8X8                                                                                                                                           |
| TAXES:        | \$6,912 (2022)                                                                                                                                  |
| YEAR BUILT:   | 1949                                                                                                                                            |
| ZONING:       | I-2                                                                                                                                             |
| PARKING:      | AMPLE LOT                                                                                                                                       |