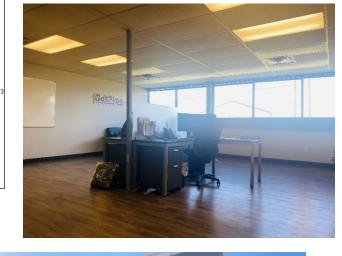

# **Property Features:**

- Zoned 1-2 and situated on 3.20-acre lot. Allows for future development and outdoor storage
- Property features approximately 3,759 SF of clean office space w/internal heat and A/C
- Office area has reception desk, break room, restrooms, conference room, multiple offices, and storage room
- Warehouse features 2 bays
- Bay 1 approximately 5,208 SF with 1-ton crane, 12' ceiling, 480-3-phase power, HVAC-forced hot air
- Bay 2 is approximately 2,832 SF with 2- 8x8 dock doors, suspended gas heater, 11' ceiling
- Ample parking lot
- Property partially located in FEMA flood zone