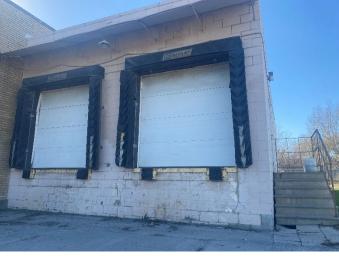

# **Property Features:**

- Zoned 1-2 and situated on 3.20-acre lot. Allows for future development and outdoor storage
- Property features approximately 3,759 SF of clean office space w/internal heat and A/C
- Office area has reception desk, break room, restrooms, conference room, multiple offices, and storage room
- Warehouse features 2 bays
- Bay 1 approximately 5,208 SF with 1-ton crane, 12' ceiling, 480-3-phase power, HVAC-forced hot air
- Bay 2 is approximately 2,832 SF with 2- 8x8 dock doors, suspended gas heater, 11' ceiling
- Ample parking lot
- Property partially located in FEMA flood zone

| DETAILS:      |                                                                                                                                                 |
|---------------|-------------------------------------------------------------------------------------------------------------------------------------------------|
| PARCEL:       | J0059-01                                                                                                                                        |
| AVAILABLE SF: | 11,799 SF TOTAL<br>OFFICE (3,759 SF)<br>WAREHOUSE BAY 1 (5,208 SF<br>W/ 1-TON CRANE, 12' CEILING)<br>WAREHOUSE BAY 2 (2,832 SF,<br>11' CEILING) |
| LOT SIZE:     | 139,392 SF / 3.20 ACRES                                                                                                                         |
| POWER:        | 480-3 PHASE                                                                                                                                     |
| DOCK DOORS:   | 2-8X8                                                                                                                                           |
| TAXES:        | \$6,912 (2022)                                                                                                                                  |
| YEAR BUILT:   | 1949                                                                                                                                            |
| ZONING:       | I-2                                                                                                                                             |
| PARKING:      | AMPLE LOT                                                                                                                                       |