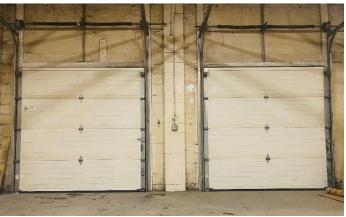

# **Property Features:**

- Zoned 1-2 and situated on 3.20-acre lot. Allows for future development and outdoor storage
- Property features approximately 3,759 SF of clean office space w/internal heat and A/C
- Office area has reception desk, break room, restrooms, conference room, multiple offices, and storage room
- Warehouse features 2 bays
- Bay 1 approximately 5,208 SF with 1-ton crane, 12' ceiling, 480-3-phase power, HVAC-forced hot air
- Bay 2 is approximately 2,832 SF with 2- 8x8 dock doors, suspended gas heater, 11' ceiling
- Ample parking lot
- Property partially located in FEMA flood zone

| DETAILS:      |                                                                                                                                                 |
|---------------|-------------------------------------------------------------------------------------------------------------------------------------------------|
| PARCEL:       | J0059-01                                                                                                                                        |
| AVAILABLE SF: | 11,799 SF TOTAL<br>OFFICE (3,759 SF)<br>WAREHOUSE BAY 1 (5,208 SF<br>W/ 1-TON CRANE, 12' CEILING)<br>WAREHOUSE BAY 2 (2,832 SF,<br>11' CEILING) |
| LOT SIZE:     | 139,392 SF / 3.20 ACRES                                                                                                                         |
| POWER:        | 480-3 PHASE                                                                                                                                     |
| DOCK DOORS:   | 2-8X8                                                                                                                                           |
| TAXES:        | \$6,912 (2022)                                                                                                                                  |
| YEAR BUILT:   | 1949                                                                                                                                            |
| ZONING:       | I-2                                                                                                                                             |
| PARKING:      | AMPLE LOT                                                                                                                                       |