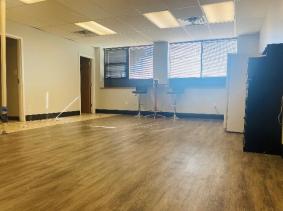

# **Property Features:**

- Zoned 1-2 and situated on 3.20-acre lot. Allows for future development and outdoor storage
- Property features approximately 3,759 SF of clean office space w/internal heat and A/C
- Office area has reception desk, break room, restrooms, conference room, multiple offices, and storage room
- Warehouse features 2 bays
- Bay 1 approximately 5,208 SF with 1-ton crane, 12' ceiling, 480-3-phase power, HVAC-forced hot air
- Bay 2 is approximately 2,832 SF with 2- 8x8 dock doors, suspended gas heater, 11' ceiling
- Ample parking lot
- Property partially located in FEMA flood zone