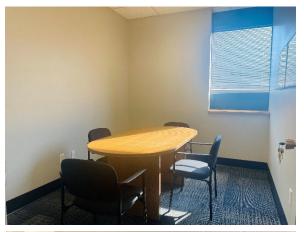

# **Property Features:**

- Zoned 1-2 and situated on 3.20-acre lot. Allows for future development and outdoor storage
- Property features approximately 3,759 SF of clean office space w/internal heat and A/C
- Office area has reception desk, break room, restrooms, conference room, multiple offices, and storage room
- Warehouse features 2 bays
- Bay 1 approximately 5,208 SF with 1-ton crane, 12' ceiling, 480-3-phase power, HVAC-forced hot air
- Bay 2 is approximately 2,832 SF with 2- 8x8 dock doors, suspended gas heater, 11' ceiling
- Ample parking lot
- Property partially located in FEMA flood zone