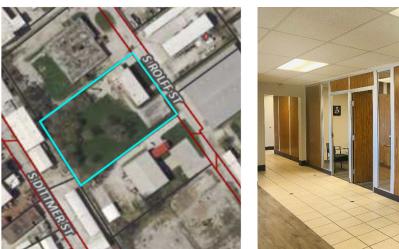

# **Property Features:**

- Zoned 1-2 and situated on 3.20-acre lot. Allows for future development and outdoor storage
- Property features approximately 3,759 SF of clean office space w/internal heat and A/C
- Office area has reception desk, break room, restrooms, conference room, multiple offices, and storage room
- Warehouse features 2 bays
- Bay 1 approximately 5,208 SF with 1-ton crane, 12' ceiling, 480-3-phase power, HVAC-forced hot air
- Bay 2 is approximately 2,832 SF with 2- 8x8 dock doors, suspended gas heater, 11' ceiling
- Ample parking lot
- Property partially located in FEMA flood zone

| DETAILS:      |                                                                                                                                                 |
|---------------|-------------------------------------------------------------------------------------------------------------------------------------------------|
| PARCEL:       | J0059-01                                                                                                                                        |
| AVAILABLE SF: | 11,799 SF TOTAL<br>OFFICE (3,759 SF)<br>WAREHOUSE BAY 1 (5,208 SF<br>W/ 1-TON CRANE, 12' CEILING)<br>WAREHOUSE BAY 2 (2,832 SF,<br>11' CEILING) |
| LOT SIZE:     | 139,392 SF / 3.20 ACRES                                                                                                                         |
| POWER:        | 480-3 PHASE                                                                                                                                     |
| DOCK DOORS:   | 2-8X8                                                                                                                                           |
| TAXES:        | \$6,912 (2022)                                                                                                                                  |
| YEAR BUILT:   | 1949                                                                                                                                            |
| ZONING:       | I-2                                                                                                                                             |
| PARKING:      | AMPLE LOT                                                                                                                                       |