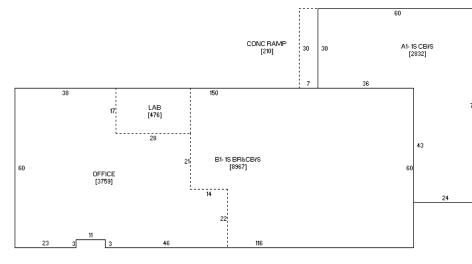

# **Property Features:**

- Zoned 1-2 and situated on 3.20-acre lot. Allows for future development and outdoor storage
- Property features approximately 3,759 SF of clean office space w/internal heat and A/C
- Office area has reception desk, break room, restrooms, conference room, multiple offices, and storage room
- Warehouse features 2 bays
- Bay 1 approximately 5,208 SF with 1-ton crane, 12' ceiling, 480-3-phase power, HVAC-forced hot air
- Bay 2 is approximately 2,832 SF with 2- 8x8 dock doors, suspended gas heater, 11' ceiling
- Ample parking lot
- Property partially located in FEMA flood zone

| DETAILS:      |                                                                                                                                                 |
|---------------|-------------------------------------------------------------------------------------------------------------------------------------------------|
| PARCEL:       | J0059-01                                                                                                                                        |
| AVAILABLE SF: | 11,799 SF TOTAL<br>OFFICE (3,759 SF)<br>WAREHOUSE BAY 1 (5,208 SF<br>W/ 1-TON CRANE, 12' CEILING)<br>WAREHOUSE BAY 2 (2,832 SF,<br>11' CEILING) |
| LOT SIZE:     | 139,392 SF / 3.20 ACRES                                                                                                                         |
| POWER:        | 480-3 PHASE                                                                                                                                     |
| DOCK DOORS:   | 2-8X8                                                                                                                                           |
| TAXES:        | \$6,912 (2022)                                                                                                                                  |
| YEAR BUILT:   | 1949                                                                                                                                            |
| ZONING:       | I-2                                                                                                                                             |
| PARKING:      | AMPLE LOT                                                                                                                                       |