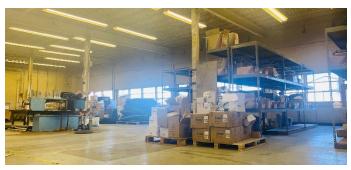

# **Property Features:**

- Zoned 1-2 and situated on 3.20-acre lot. Allows for future development and outdoor storage
- Property features approximately 3,759 SF of clean office space w/internal heat and A/C
- Office area has reception desk, break room, restrooms, conference room, multiple offices, and storage room
- Warehouse features 2 bays
- Bay 1 approximately 5,208 SF with 1-ton crane, 12' ceiling, 480-3-phase power, HVAC-forced hot air
- Bay 2 is approximately 2,832 SF with 2- 8x8 dock doors, suspended gas heater, 11' ceiling
- Ample parking lot
- Property partially located in FEMA flood zone

| DETAILS:      |                                                                                                                                                 |
|---------------|-------------------------------------------------------------------------------------------------------------------------------------------------|
| PARCEL:       | J0059-01                                                                                                                                        |
| AVAILABLE SF: | 11,799 SF TOTAL<br>OFFICE (3,759 SF)<br>WAREHOUSE BAY 1 (5,208 SF<br>W/ 1-TON CRANE, 12' CEILING)<br>WAREHOUSE BAY 2 (2,832 SF,<br>11' CEILING) |
| LOT SIZE:     | 139,392 SF / 3.20 ACRES                                                                                                                         |
| POWER:        | 480-3 PHASE                                                                                                                                     |
| DOCK DOORS:   | 2-8X8                                                                                                                                           |
| TAXES:        | \$6,912 (2022)                                                                                                                                  |
| YEAR BUILT:   | 1949                                                                                                                                            |
| ZONING:       | I-2                                                                                                                                             |
| PARKING:      | AMPLE LOT                                                                                                                                       |