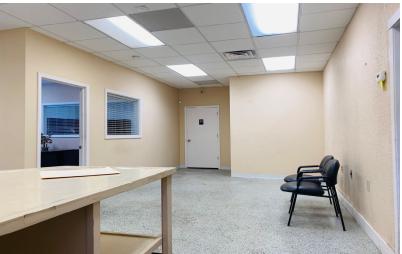

## PROPERTY FEATURES

- Mixed-use 9,720 Sf Two-story Solid Brick Building Located in Downton East Moline
- City Of East Moline will receive nearly \$24 Million in Federal Infrastructure Funding for Its Downtown Revitalization Project
- Building Features Warehouse, Office, And Apartment
- First Floor Consists of Approximately 3,760 SF of Clean Warehouse Space And 1,100 Sf of Office (Two Private)
- Second Floor Consists of 1,200 SF Apartment and Approximately 3,660 SF of "Shell" Condition Space.
   Second Floor Could Be Used for Additional Warehouse or Developed into Additional Apartments or Office Space
- Lower-level Warehouse Has Service Elevator, 12x8
   Overhead Door, 12-foot Ceilings, And Three-phase Electric
- Apartment Features 4 Rooms, Bathroom, Kitchen Area, and Washer/Dryer
- Ample On-site Parking Lot with Two 40x120 Lots
- Recent Mechanical Updates Include High Efficiency Furnaces

#### **DETAILS**

TOTAL BUILDING SF:

BEST/PRACTICAL

| TO THE BOILDING OF. | 3,720 31                                            |
|---------------------|-----------------------------------------------------|
| PARCEL ID:          | 08-25-403-006                                       |
| ZONING:             | B2                                                  |
| WAREHOUSE SF:       | 3,760 (LOWER)                                       |
| OFFICE SF:          | 1,100 (LOWER)                                       |
| APARTMENT:          | 1,200 (UPPER)                                       |
| ACRES:              | 0.33                                                |
| LOCATION:           | DOWNTOWN EAST MOLINE                                |
| YEAR BUILT:         | 1905                                                |
| TAXES:              | \$4,855                                             |
| PARKING:            | AMPLE ONSITE PARKING LOT WITH<br>TWO 40 X 120' LOTS |