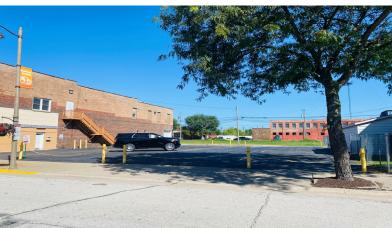

# For Sale e Downtown Building

Mixed Use Downtown Building 9.720 SF

## PROPERTY FEATURES

- Mixed-use 9,720 Sf Two-story Solid Brick Building Located in Downton East Moline
- City Of East Moline will receive nearly \$24 Million in Federal Infrastructure Funding for Its Downtown Revitalization Project
- Building Features Warehouse, Office, And Apartment
- First Floor Consists of Approximately 3,760 SF of Clean Warehouse Space And 1,100 Sf of Office (Two Private)
- Second Floor Consists of 1,200 SF Apartment and Approximately 3,660 SF of "Shell" Condition Space.
   Second Floor Could Be Used for Additional Warehouse or Developed into Additional Apartments or Office Space
- Lower-level Warehouse Has Service Elevator, 12x8
   Overhead Door, 12-foot Ceilings, And Three-phase Electric
- Apartment Features 4 Rooms, Bathroom, Kitchen Area, and Washer/Dryer
- Ample On-site Parking Lot with Two 40x120 Lots
- Recent Mechanical Updates Include High Efficiency Furnaces