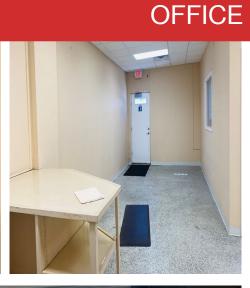

## PROPERTY FEATURES

- Mixed-use 9,720 Sf Two-story Solid Brick Building Located in Downton East Moline
- City Of East Moline will receive nearly \$24 Million in Federal Infrastructure Funding for Its Downtown Revitalization Project
- Building Features Warehouse, Office, And Apartment
- First Floor Consists of Approximately 3,760 SF of Clean Warehouse Space And 1,100 Sf of Office (Two Private)
- Second Floor Consists of 1,200 SF Apartment and Approximately 3,660 SF of "Shell" Condition Space.
   Second Floor Could Be Used for Additional Warehouse or Developed into Additional Apartments or Office Space
- Lower-level Warehouse Has Service Elevator, 12x8
   Overhead Door, 12-foot Ceilings, And Three-phase Electric
- Apartment Features 4 Rooms, Bathroom, Kitchen Area, and Washer/Dryer
- Ample On-site Parking Lot with Two 40x120 Lots
- Recent Mechanical Updates Include High Efficiency Furnaces

#### **DETAILS**

TOTAL BUILDING SF:

BEST/PRACTICAL

| TO THE BOILDING OF. | 3,720 31                                            |
|---------------------|-----------------------------------------------------|
| PARCEL ID:          | 08-25-403-006                                       |
| ZONING:             | B2                                                  |
| WAREHOUSE SF:       | 3,760 (LOWER)                                       |
| OFFICE SF:          | 1,100 (LOWER)                                       |
| APARTMENT:          | 1,200 (UPPER)                                       |
| ACRES:              | 0.33                                                |
| LOCATION:           | DOWNTOWN EAST MOLINE                                |
| YEAR BUILT:         | 1905                                                |
| TAXES:              | \$4,855                                             |
| PARKING:            | AMPLE ONSITE PARKING LOT WITH<br>TWO 40 X 120' LOTS |