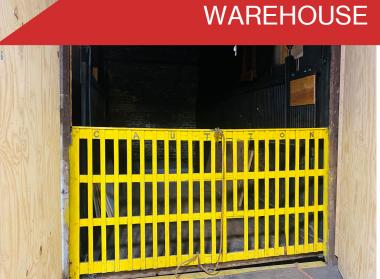

## PROPERTY FEATURES

- Mixed-use 9,720 Sf Two-story Solid Brick Building Located in Downton East Moline
- City Of East Moline will receive nearly \$24 Million in Federal Infrastructure Funding for Its Downtown Revitalization Project
- Building Features Warehouse, Office, And Apartment
- First Floor Consists of Approximately 3,760 SF of Clean Warehouse Space And 1,100 Sf of Office (Two Private)
- Second Floor Consists of 1,200 SF Apartment and Approximately 3,660 SF of "Shell" Condition Space.
   Second Floor Could Be Used for Additional Warehouse or Developed into Additional Apartments or Office Space
- Lower-level Warehouse Has Service Elevator, 12x8
   Overhead Door, 12-foot Ceilings, And Three-phase Electric
- Apartment Features 4 Rooms, Bathroom, Kitchen Area, and Washer/Dryer
- Ample On-site Parking Lot with Two 40x120 Lots
- Recent Mechanical Updates Include High Efficiency Furnaces

#### **DETAILS**

TOTAL BUILDING SF:

BEST/PRACTICAL

| TO THE BOILDING OF. | 3,720 31                                            |
|---------------------|-----------------------------------------------------|
| PARCEL ID:          | 08-25-403-006                                       |
| ZONING:             | B2                                                  |
| WAREHOUSE SF:       | 3,760 (LOWER)                                       |
| OFFICE SF:          | 1,100 (LOWER)                                       |
| APARTMENT:          | 1,200 (UPPER)                                       |
| ACRES:              | 0.33                                                |
| LOCATION:           | DOWNTOWN EAST MOLINE                                |
| YEAR BUILT:         | 1905                                                |
| TAXES:              | \$4,855                                             |
| PARKING:            | AMPLE ONSITE PARKING LOT WITH<br>TWO 40 X 120' LOTS |