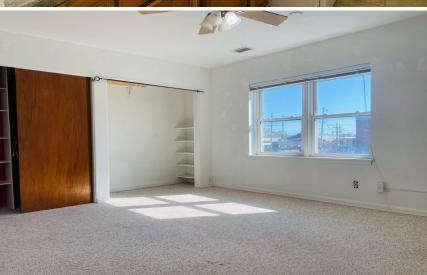

## PROPERTY FEATURES

- Mixed-use 9,720 Sf Two-story Solid Brick Building Located in Downton East Moline
- City Of East Moline will receive nearly \$24 Million in Federal Infrastructure Funding for Its Downtown Revitalization Project
- Building Features Warehouse, Office, And Apartment
- First Floor Consists of Approximately 3,760 SF of Clean Warehouse Space And 1,100 Sf of Office (Two Private)
- Second Floor Consists of 1,200 SF Apartment and Approximately 3,660 SF of "Shell" Condition Space.
   Second Floor Could Be Used for Additional Warehouse or Developed into Additional Apartments or Office Space
- Lower-level Warehouse Has Service Elevator, 12x8
   Overhead Door, 12-foot Ceilings, And Three-phase Electric
- Apartment Features 4 Rooms, Bathroom, Kitchen Area, and Washer/Dryer
- Ample On-site Parking Lot with Two 40x120 Lots
- Recent Mechanical Updates Include High Efficiency Furnaces

#### **DETAILS**

TOTAL BUILDING SF:

BEST/PRACTICAL

| TO THE BOILDING OF. | 3,720 31                                            |
|---------------------|-----------------------------------------------------|
| PARCEL ID:          | 08-25-403-006                                       |
| ZONING:             | B2                                                  |
| WAREHOUSE SF:       | 3,760 (LOWER)                                       |
| OFFICE SF:          | 1,100 (LOWER)                                       |
| APARTMENT:          | 1,200 (UPPER)                                       |
| ACRES:              | 0.33                                                |
| LOCATION:           | DOWNTOWN EAST MOLINE                                |
| YEAR BUILT:         | 1905                                                |
| TAXES:              | \$4,855                                             |
| PARKING:            | AMPLE ONSITE PARKING LOT WITH<br>TWO 40 X 120' LOTS |