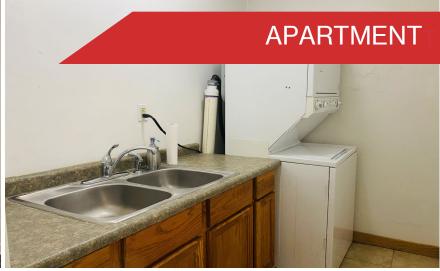

## PROPERTY FEATURES

- Mixed-use 9,720 Sf Two-story Solid Brick Building Located in Downton East Moline
- City Of East Moline will receive nearly \$24 Million in Federal Infrastructure Funding for Its Downtown Revitalization Project
- Building Features Warehouse, Office, And Apartment
- First Floor Consists of Approximately 3,760 SF of Clean Warehouse Space And 1,100 Sf of Office (Two Private)
- Second Floor Consists of 1,200 SF Apartment and Approximately 3,660 SF of "Shell" Condition Space.
   Second Floor Could Be Used for Additional Warehouse or Developed into Additional Apartments or Office Space
- Lower-level Warehouse Has Service Elevator, 12x8
   Overhead Door, 12-foot Ceilings, And Three-phase Electric
- Apartment Features 4 Rooms, Bathroom, Kitchen Area, and Washer/Dryer
- Ample On-site Parking Lot with Two 40x120 Lots
- Recent Mechanical Updates Include High Efficiency Furnaces

#### **DETAILS**

TOTAL BUILDING SF:

BEST/PRACTICAL

| TO THE BOILDING OF. | 3,720 31                                            |
|---------------------|-----------------------------------------------------|
| PARCEL ID:          | 08-25-403-006                                       |
| ZONING:             | B2                                                  |
| WAREHOUSE SF:       | 3,760 (LOWER)                                       |
| OFFICE SF:          | 1,100 (LOWER)                                       |
| APARTMENT:          | 1,200 (UPPER)                                       |
| ACRES:              | 0.33                                                |
| LOCATION:           | DOWNTOWN EAST MOLINE                                |
| YEAR BUILT:         | 1905                                                |
| TAXES:              | \$4,855                                             |
| PARKING:            | AMPLE ONSITE PARKING LOT WITH<br>TWO 40 X 120' LOTS |