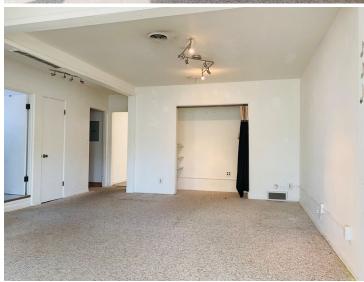

## PROPERTY FEATURES

- Mixed-use 9,720 Sf Two-story Solid Brick Building Located in Downton East Moline
- City Of East Moline will receive nearly \$24 Million in Federal Infrastructure Funding for Its Downtown Revitalization Project
- Building Features Warehouse, Office, And Apartment
- First Floor Consists of Approximately 3,760 SF of Clean Warehouse Space And 1,100 Sf of Office (Two Private)
- Second Floor Consists of 1,200 SF Apartment and Approximately 3,660 SF of "Shell" Condition Space.
   Second Floor Could Be Used for Additional Warehouse or Developed into Additional Apartments or Office Space
- Lower-level Warehouse Has Service Elevator, 12x8
   Overhead Door, 12-foot Ceilings, And Three-phase Electric
- Apartment Features 4 Rooms, Bathroom, Kitchen Area, and Washer/Dryer
- Ample On-site Parking Lot with Two 40x120 Lots
- Recent Mechanical Updates Include High Efficiency Furnaces

#### **DETAILS**

TOTAL BUILDING SF:

BEST/PRACTICAL

| TO THE BOILDING OF. | 3,720 31                                            |
|---------------------|-----------------------------------------------------|
| PARCEL ID:          | 08-25-403-006                                       |
| ZONING:             | B2                                                  |
| WAREHOUSE SF:       | 3,760 (LOWER)                                       |
| OFFICE SF:          | 1,100 (LOWER)                                       |
| APARTMENT:          | 1,200 (UPPER)                                       |
| ACRES:              | 0.33                                                |
| LOCATION:           | DOWNTOWN EAST MOLINE                                |
| YEAR BUILT:         | 1905                                                |
| TAXES:              | \$4,855                                             |
| PARKING:            | AMPLE ONSITE PARKING LOT WITH<br>TWO 40 X 120' LOTS |