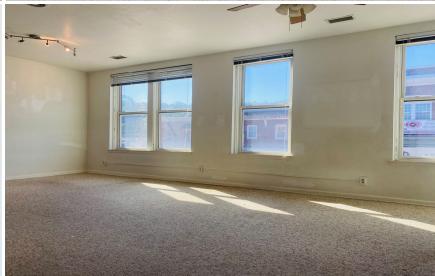

## PROPERTY FEATURES

- Mixed-use 9,720 Sf Two-story Solid Brick Building Located in Downton East Moline
- City Of East Moline will receive nearly \$24 Million in Federal Infrastructure Funding for Its Downtown Revitalization Project
- Building Features Warehouse, Office, And Apartment
- First Floor Consists of Approximately 3,760 SF of Clean Warehouse Space And 1,100 Sf of Office (Two Private)
- Second Floor Consists of 1,200 SF Apartment and Approximately 3,660 SF of "Shell" Condition Space.
   Second Floor Could Be Used for Additional Warehouse or Developed into Additional Apartments or Office Space
- Lower-level Warehouse Has Service Elevator, 12x8
   Overhead Door, 12-foot Ceilings, And Three-phase Electric
- Apartment Features 4 Rooms, Bathroom, Kitchen Area, and Washer/Dryer
- Ample On-site Parking Lot with Two 40x120 Lots
- Recent Mechanical Updates Include High Efficiency Furnaces

#### **DETAILS**

TOTAL BUILDING SF:

BEST/PRACTICAL

| TO THE BOILDING OF. | 3,720 31                                            |
|---------------------|-----------------------------------------------------|
| PARCEL ID:          | 08-25-403-006                                       |
| ZONING:             | B2                                                  |
| WAREHOUSE SF:       | 3,760 (LOWER)                                       |
| OFFICE SF:          | 1,100 (LOWER)                                       |
| APARTMENT:          | 1,200 (UPPER)                                       |
| ACRES:              | 0.33                                                |
| LOCATION:           | DOWNTOWN EAST MOLINE                                |
| YEAR BUILT:         | 1905                                                |
| TAXES:              | \$4,855                                             |
| PARKING:            | AMPLE ONSITE PARKING LOT WITH<br>TWO 40 X 120' LOTS |