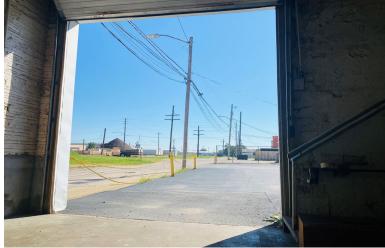

## PROPERTY FEATURES

- Mixed-use 9,720 Sf Two-story Solid Brick Building Located in Downton East Moline
- City Of East Moline will receive nearly \$24 Million in Federal Infrastructure Funding for Its Downtown Revitalization Project
- Building Features Warehouse, Office, And Apartment
- First Floor Consists of Approximately 3,760 SF of Clean Warehouse Space And 1,100 Sf of Office (Two Private)
- Second Floor Consists of 1,200 SF Apartment and Approximately 3,660 SF of "Shell" Condition Space.
   Second Floor Could Be Used for Additional Warehouse or Developed into Additional Apartments or Office Space
- Lower-level Warehouse Has Service Elevator, 12x8
   Overhead Door, 12-foot Ceilings, And Three-phase Electric
- Apartment Features 4 Rooms, Bathroom, Kitchen Area, and Washer/Dryer
- Ample On-site Parking Lot with Two 40x120 Lots
- Recent Mechanical Updates Include High Efficiency Furnaces

#### **DETAILS**

TOTAL BUILDING SF:

BEST/PRACTICAL

| TO THE BOILDING OF. | 3,720 31                                            |
|---------------------|-----------------------------------------------------|
| PARCEL ID:          | 08-25-403-006                                       |
| ZONING:             | B2                                                  |
| WAREHOUSE SF:       | 3,760 (LOWER)                                       |
| OFFICE SF:          | 1,100 (LOWER)                                       |
| APARTMENT:          | 1,200 (UPPER)                                       |
| ACRES:              | 0.33                                                |
| LOCATION:           | DOWNTOWN EAST MOLINE                                |
| YEAR BUILT:         | 1905                                                |
| TAXES:              | \$4,855                                             |
| PARKING:            | AMPLE ONSITE PARKING LOT WITH<br>TWO 40 X 120' LOTS |