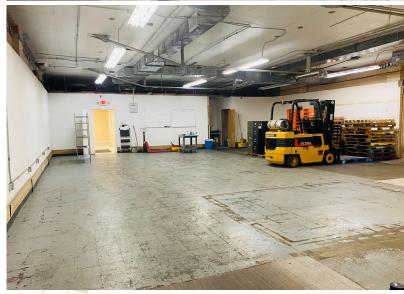

## PROPERTY FEATURES

- Mixed-use 9,720 Sf Two-story Solid Brick Building Located in Downton East Moline
- City Of East Moline will receive nearly \$24 Million in Federal Infrastructure Funding for Its Downtown Revitalization Project
- Building Features Warehouse, Office, And Apartment
- First Floor Consists of Approximately 3,760 SF of Clean Warehouse Space And 1,100 Sf of Office (Two Private)
- Second Floor Consists of 1,200 SF Apartment and Approximately 3,660 SF of "Shell" Condition Space.
   Second Floor Could Be Used for Additional Warehouse or Developed into Additional Apartments or Office Space
- Lower-level Warehouse Has Service Elevator, 12x8
   Overhead Door, 12-foot Ceilings, And Three-phase Electric
- Apartment Features 4 Rooms, Bathroom, Kitchen Area, and Washer/Dryer
- Ample On-site Parking Lot with Two 40x120 Lots
- Recent Mechanical Updates Include High Efficiency Furnaces

#### **DETAILS**

TOTAL BUILDING SF:

BEST/PRACTICAL

| TO THE BOILDING OF. | 3,720 31                                            |
|---------------------|-----------------------------------------------------|
| PARCEL ID:          | 08-25-403-006                                       |
| ZONING:             | B2                                                  |
| WAREHOUSE SF:       | 3,760 (LOWER)                                       |
| OFFICE SF:          | 1,100 (LOWER)                                       |
| APARTMENT:          | 1,200 (UPPER)                                       |
| ACRES:              | 0.33                                                |
| LOCATION:           | DOWNTOWN EAST MOLINE                                |
| YEAR BUILT:         | 1905                                                |
| TAXES:              | \$4,855                                             |
| PARKING:            | AMPLE ONSITE PARKING LOT WITH<br>TWO 40 X 120' LOTS |