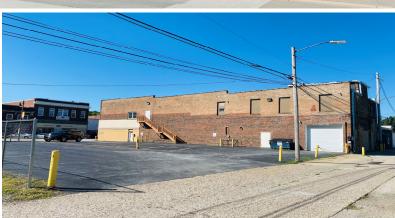

## PROPERTY FEATURES

- Mixed-use 9,720 Sf Two-story Solid Brick Building Located in Downton East Moline
- City Of East Moline will receive nearly \$24 Million in Federal Infrastructure Funding for Its Downtown Revitalization Project
- Building Features Warehouse, Office, And Apartment
- First Floor Consists of Approximately 3,760 SF of Clean Warehouse Space And 1,100 Sf of Office (Two Private)
- Second Floor Consists of 1,200 SF Apartment and Approximately 3,660 SF of "Shell" Condition Space.
   Second Floor Could Be Used for Additional Warehouse or Developed into Additional Apartments or Office Space
- Lower-level Warehouse Has Service Elevator, 12x8
   Overhead Door, 12-foot Ceilings, And Three-phase Electric
- Apartment Features 4 Rooms, Bathroom, Kitchen Area, and Washer/Dryer
- Ample On-site Parking Lot with Two 40x120 Lots
- Recent Mechanical Updates Include High Efficiency Furnaces

#### **DETAILS**

TOTAL BUILDING SF:

BEST/PRACTICAL

| TO THE BOILDING OF. | 3,720 31                                            |
|---------------------|-----------------------------------------------------|
| PARCEL ID:          | 08-25-403-006                                       |
| ZONING:             | B2                                                  |
| WAREHOUSE SF:       | 3,760 (LOWER)                                       |
| OFFICE SF:          | 1,100 (LOWER)                                       |
| APARTMENT:          | 1,200 (UPPER)                                       |
| ACRES:              | 0.33                                                |
| LOCATION:           | DOWNTOWN EAST MOLINE                                |
| YEAR BUILT:         | 1905                                                |
| TAXES:              | \$4,855                                             |
| PARKING:            | AMPLE ONSITE PARKING LOT WITH<br>TWO 40 X 120' LOTS |