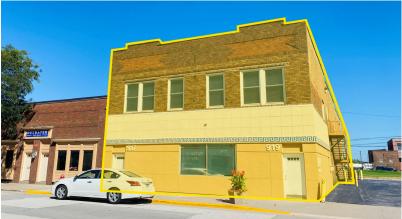

## PROPERTY FEATURES

- Mixed-use 9,720 Sf Two-story Solid Brick Building Located in Downton East Moline
- City Of East Moline will receive nearly \$24 Million in Federal Infrastructure Funding for Its Downtown Revitalization Project
- Building Features Warehouse, Office, And Apartment
- First Floor Consists of Approximately 3,760 SF of Clean Warehouse Space And 1,100 Sf of Office (Two Private)
- Second Floor Consists of 1,200 SF Apartment and Approximately 3,660 SF of "Shell" Condition Space.
   Second Floor Could Be Used for Additional Warehouse or Developed into Additional Apartments or Office Space
- Lower-level Warehouse Has Service Elevator, 12x8
   Overhead Door, 12-foot Ceilings, And Three-phase Electric
- Apartment Features 4 Rooms, Bathroom, Kitchen Area, and Washer/Dryer
- Ample On-site Parking Lot with Two 40x120 Lots
- Recent Mechanical Updates Include High Efficiency Furnaces

#### **DETAILS**

TOTAL BUILDING SF:

BEST/PRACTICAL

| TO THE BOILDING OF. | 3,720 31                                            |
|---------------------|-----------------------------------------------------|
| PARCEL ID:          | 08-25-403-006                                       |
| ZONING:             | B2                                                  |
| WAREHOUSE SF:       | 3,760 (LOWER)                                       |
| OFFICE SF:          | 1,100 (LOWER)                                       |
| APARTMENT:          | 1,200 (UPPER)                                       |
| ACRES:              | 0.33                                                |
| LOCATION:           | DOWNTOWN EAST MOLINE                                |
| YEAR BUILT:         | 1905                                                |
| TAXES:              | \$4,855                                             |
| PARKING:            | AMPLE ONSITE PARKING LOT WITH<br>TWO 40 X 120' LOTS |