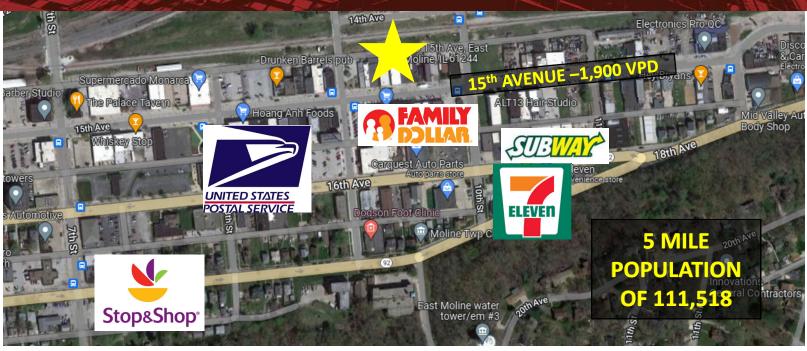

## PROPERTY FEATURES

- Mixed-use 9,720 Sf Two-story Solid Brick Building Located in Downton East Moline
- City Of East Moline will receive nearly \$24 Million in Federal Infrastructure Funding for Its Downtown Revitalization Project
- Building Features Warehouse, Office, And Apartment
- First Floor Consists of Approximately 3,760 SF of Clean Warehouse Space And 1,100 Sf of Office (Two Private)
- Second Floor Consists of 1,200 SF Apartment and Approximately 3,660 SF of "Shell" Condition Space.
   Second Floor Could Be Used for Additional Warehouse or Developed into Additional Apartments or Office Space
- Lower-level Warehouse Has Service Elevator, 12x8
   Overhead Door, 12-foot Ceilings, And Three-phase Electric
- Apartment Features 4 Rooms, Bathroom, Kitchen Area, and Washer/Dryer
- Ample On-site Parking Lot with Two 40x120 Lots
- Recent Mechanical Updates Include High Efficiency Furnaces

#### **DETAILS**

TOTAL BUILDING SF:

BEST/PRACTICAL

| TO THE BOILDING OF. | 3,720 31                                            |
|---------------------|-----------------------------------------------------|
| PARCEL ID:          | 08-25-403-006                                       |
| ZONING:             | B2                                                  |
| WAREHOUSE SF:       | 3,760 (LOWER)                                       |
| OFFICE SF:          | 1,100 (LOWER)                                       |
| APARTMENT:          | 1,200 (UPPER)                                       |
| ACRES:              | 0.33                                                |
| LOCATION:           | DOWNTOWN EAST MOLINE                                |
| YEAR BUILT:         | 1905                                                |
| TAXES:              | \$4,855                                             |
| PARKING:            | AMPLE ONSITE PARKING LOT WITH<br>TWO 40 X 120' LOTS |