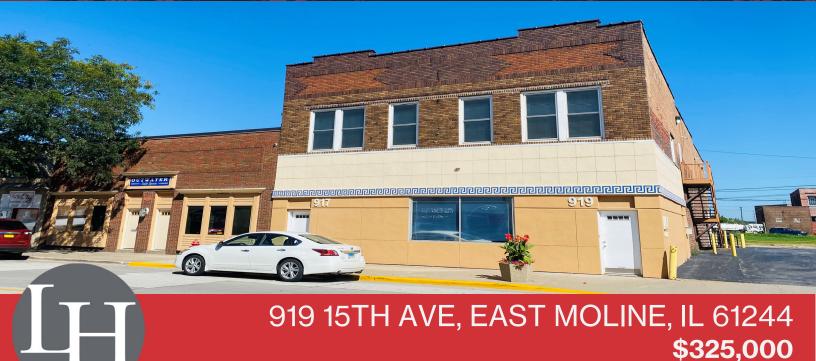

# For Sale e Downtown Building

Mixed Use Downtown Building 9.720 SF

## PROPERTY FEATURES

- Mixed-use 9,720 Sf Two-story Solid Brick Building Located in Downton East Moline
- City Of East Moline will receive nearly \$24 Million in Federal Infrastructure Funding for Its Downtown Revitalization Project
- Building Features Warehouse, Office, And Apartment
- First Floor Consists of Approximately 3,760 SF of Clean Warehouse Space And 1,100 Sf of Office (Two Private)
- Second Floor Consists of 1,200 SF Apartment and Approximately 3,660 SF of "Shell" Condition Space.
   Second Floor Could Be Used for Additional Warehouse or Developed into Additional Apartments or Office Space
- Lower-level Warehouse Has Service Elevator, 12x8
   Overhead Door, 12-foot Ceilings, And Three-phase Electric
- Apartment Features 4 Rooms, Bathroom, Kitchen Area, and Washer/Dryer
- Ample On-site Parking Lot with Two 40x120 Lots
- Recent Mechanical Updates Include High Efficiency Furnaces

#### **DETAILS**

TOTAL BUILDING SF:

BEST/PRACTICAL

| TO THE BOILDING OF. | 3,720 31                                            |
|---------------------|-----------------------------------------------------|
| PARCEL ID:          | 08-25-403-006                                       |
| ZONING:             | B2                                                  |
| WAREHOUSE SF:       | 3,760 (LOWER)                                       |
| OFFICE SF:          | 1,100 (LOWER)                                       |
| APARTMENT:          | 1,200 (UPPER)                                       |
| ACRES:              | 0.33                                                |
| LOCATION:           | DOWNTOWN EAST MOLINE                                |
| YEAR BUILT:         | 1905                                                |
| TAXES:              | \$4,855                                             |
| PARKING:            | AMPLE ONSITE PARKING LOT WITH<br>TWO 40 X 120' LOTS |