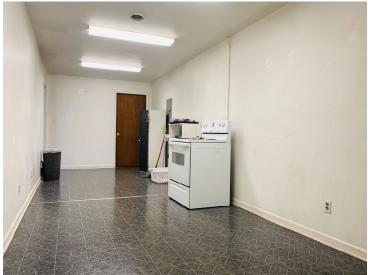

## PROPERTY FEATURES

- Mixed-use 9,720 Sf Two-story Solid Brick Building Located in Downton East Moline
- City Of East Moline will receive nearly \$24 Million in Federal Infrastructure Funding for Its Downtown Revitalization Project
- Building Features Warehouse, Office, And Apartment
- First Floor Consists of Approximately 3,760 SF of Clean Warehouse Space And 1,100 Sf of Office (Two Private)
- Second Floor Consists of 1,200 SF Apartment and Approximately 3,660 SF of "Shell" Condition Space.
   Second Floor Could Be Used for Additional Warehouse or Developed into Additional Apartments or Office Space
- Lower-level Warehouse Has Service Elevator, 12x8
   Overhead Door, 12-foot Ceilings, And Three-phase Electric
- Apartment Features 4 Rooms, Bathroom, Kitchen Area, and Washer/Dryer
- Ample On-site Parking Lot with Two 40x120 Lots
- Recent Mechanical Updates Include High Efficiency Furnaces

#### **DETAILS**

TOTAL BUILDING SF:

BEST/PRACTICAL

| TO THE BOILDING OF. | 3,720 31                                            |
|---------------------|-----------------------------------------------------|
| PARCEL ID:          | 08-25-403-006                                       |
| ZONING:             | B2                                                  |
| WAREHOUSE SF:       | 3,760 (LOWER)                                       |
| OFFICE SF:          | 1,100 (LOWER)                                       |
| APARTMENT:          | 1,200 (UPPER)                                       |
| ACRES:              | 0.33                                                |
| LOCATION:           | DOWNTOWN EAST MOLINE                                |
| YEAR BUILT:         | 1905                                                |
| TAXES:              | \$4,855                                             |
| PARKING:            | AMPLE ONSITE PARKING LOT WITH<br>TWO 40 X 120' LOTS |