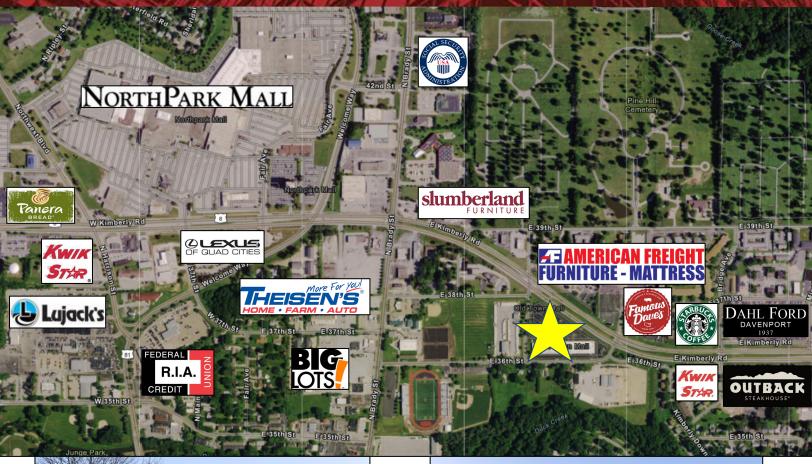

### **Property Features**

- 850-5,000 SF of retail or office suites available
- Complete exterior renovation in 2018
- Ample parking
- Center tenants include: Chuck E. Cheese, Star Nails, Hi-Ho Mongolian Grill, CosmoProf, Batteries Plus, Arona's and more
- Located on US Highway 6, east of NorthPark Mall between US 61 and I-74
- One of the Quad Cities busiest east/west thoroughfares
- Traffic count is 33,290 VPD
- Excellent visibility
- Affordable rents; great value center; inline and interior courtyard suites available
- 2024 operating expense budget \$5.75/SF
- Contact listing agent for details