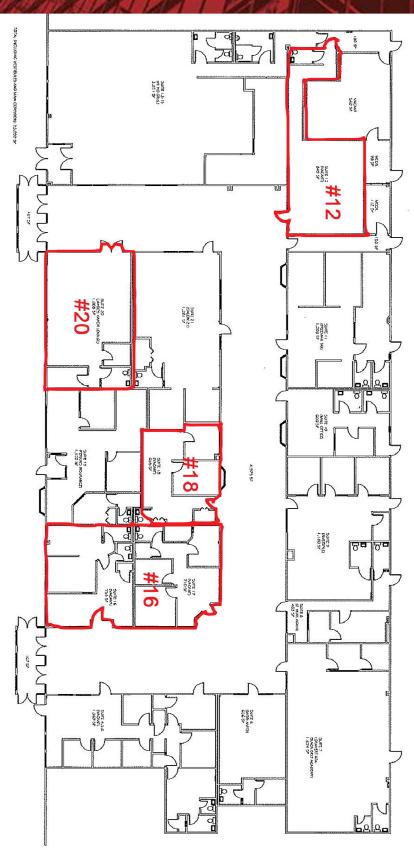

| Suite   | SF    | Base Rate   |  |
|---------|-------|-------------|--|
| 12      | 849   | \$10.00 PSF |  |
| 16      | 1,465 | \$12.50 PSF |  |
| 18      | 655   | \$10.00 PSF |  |
| 20      | 1,000 | \$12.50 PSF |  |
| 24      | 2,500 | \$11.00 PSF |  |
| 25      | 2,500 | \$11.00 PSF |  |
| 24 & 25 | 5,000 | \$11.00 PSF |  |