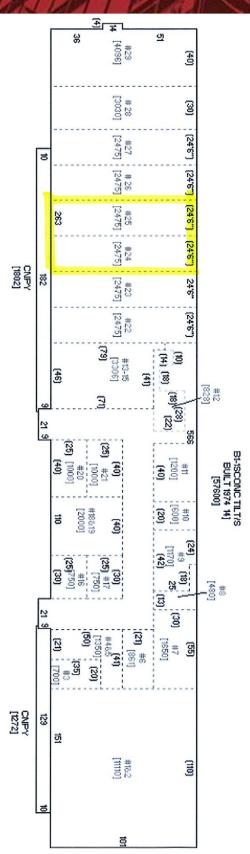

| Suite   | SF    | Base Rate   |  |
|---------|-------|-------------|--|
| 12      | 849   | \$10.00 PSF |  |
| 16      | 1,465 | \$12.50 PSF |  |
| 18      | 655   | \$10.00 PSF |  |
| 20      | 1,000 | \$12.50 PSF |  |
| 24      | 2,500 | \$11.00 PSF |  |
| 25      | 2,500 | \$11.00 PSF |  |
| 24 & 25 | 5,000 | \$11.00 PSF |  |