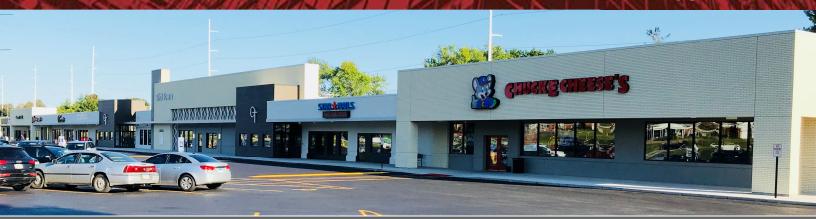

### **Property Features**

- 850-5,000 SF of retail or office suites available
- Complete exterior renovation in 2018
- Ample parking
- Center tenants include: Chuck E. Cheese, Star Nails, Hi-Ho Mongolian Grill, CosmoProf, Batteries Plus, Arona's and more
- Located on US Highway 6, east of NorthPark Mall between US 61 and I-74
- One of the Quad Cities busiest east/west thoroughfares
- Traffic count is 33,290 VPD
- Excellent visibility
- Affordable rents; great value center; inline and interior courtyard suites available
- 2024 operating expense budget \$5.75/SF
- Contact listing agent for details