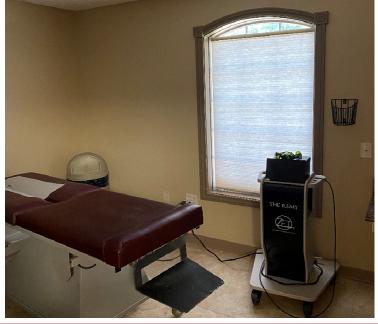

### For Sale or Lease 4,269 SF

Medical Office Space

### **Property Features**

- Medical Fit Out
- Ample parking
- Large Storage Area
- Located near hospital and medical park
- Just off John Deere Expressway
- Grade Level entry

Price: \$535,000 or \$15.00/SF