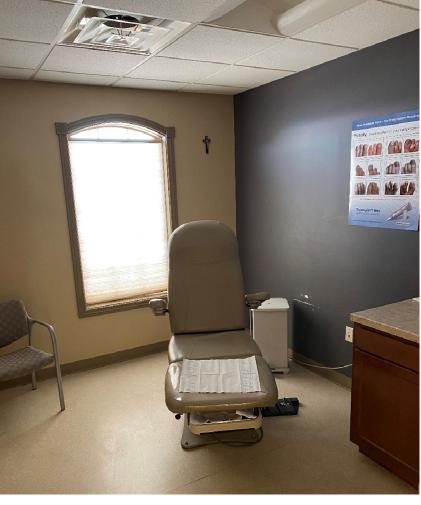

### For Sale or Lease 4,269 SF

Medical Office Space

### **Property Features**

- Medical Fit Out
- Ample parking
- Large Storage Area
- Located near hospital and medical park
- Just off John Deere Expressway
- Grade Level entry

Price: \$535,000 or \$15.00/SF