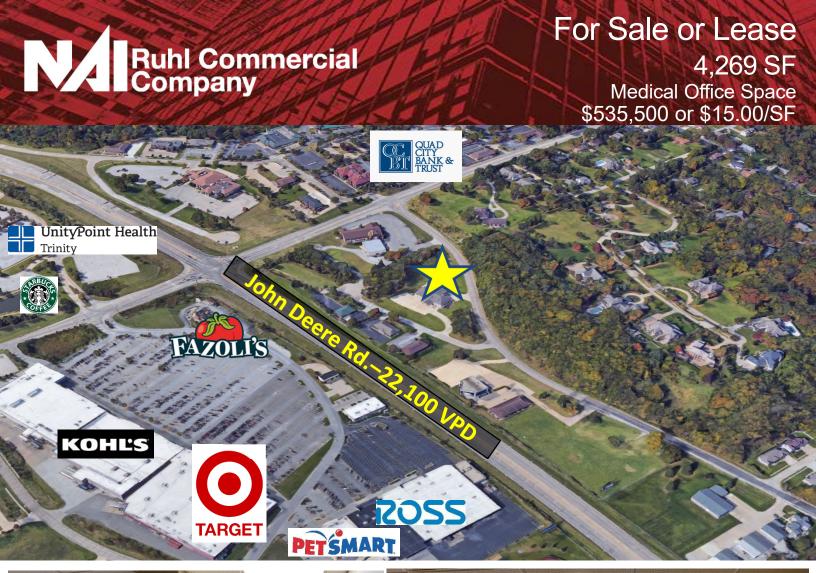

### For Sale or Lease 4,269 SF

Medical Office Space

### **Property Features**

- Medical Fit Out
- Ample parking
- Large Storage Area
- Located near hospital and medical park
- Just off John Deere Expressway
- Grade Level entry

Price: \$535,000 or \$15.00/SF

## For Sale or Lease 4,269 SF

Medical Office Space \$535,500 or \$15.00/SF