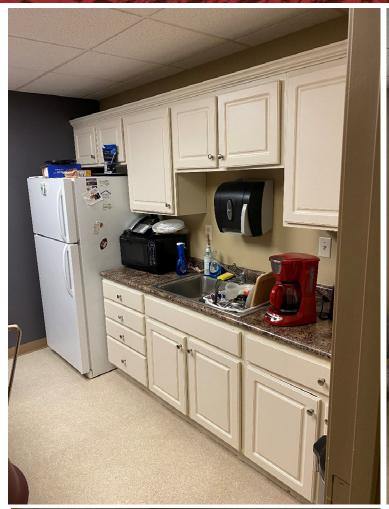

### For Sale or Lease 4,269 SF

Medical Office Space

### **Property Features**

- Medical Fit Out
- Ample parking
- Large Storage Area
- Located near hospital and medical park
- Just off John Deere Expressway
- Grade Level entry

Price: \$535,000 or \$15.00/SF