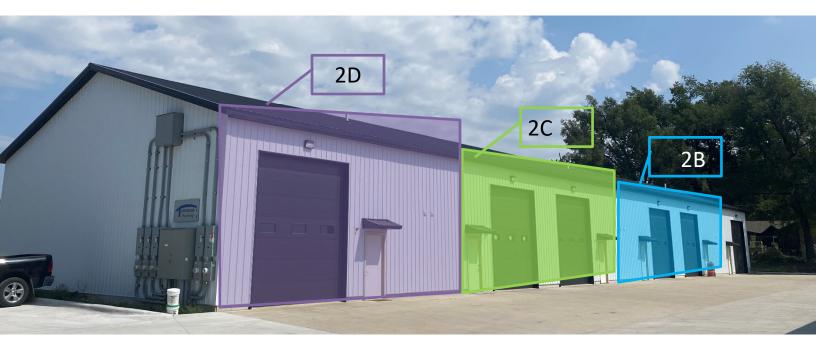

| Unit           | SQ. FT.  | Cost PSF           | <b>Operating Cost</b> |
|----------------|----------|--------------------|-----------------------|
| 1C             | 1,500 SF | \$8.00 NNN         | \$2.50 PSF            |
| 1D             | 1,500 SF | \$8.00 NNN         | \$2.50 PSF            |
| 1E             | 1,500 SF | \$8.00 NNN         | \$2.50 PSF            |
| 2B             | 2,000 SF | \$8.00 NNN         | \$2.50 PSF            |
| 2C             | 2,000 SF | \$8.00 NNN         | \$2.50 PSF            |
| 2D             | 2,000 SF | \$8.00 NNN         | \$2.50 PSF            |
| ZONING:        |          |                    | M-1                   |
| PARKING:       |          | DESIGNATED BY UNIT |                       |
| BEST/PRACTICAL |          | CONTRACTOR SUITES, |                       |