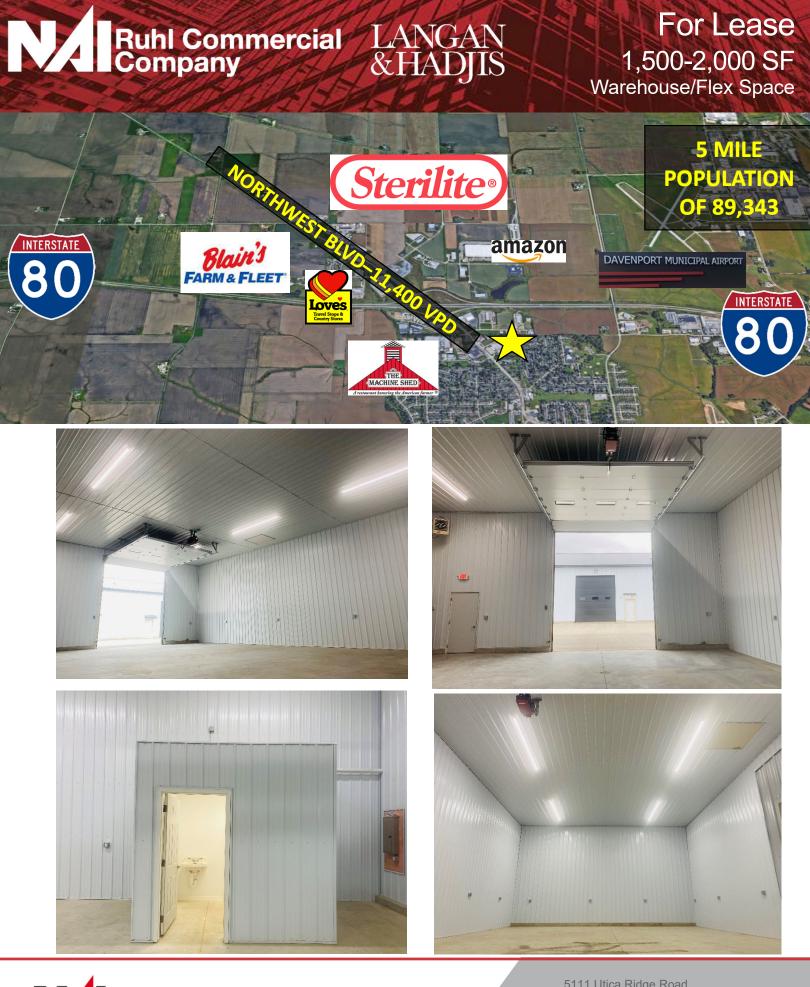

## **Property Features:**

- Newly constructed contractor suites
- Units available in approximately 1,500
  SF (50x30) or 2,000 SF (50x40)
- Strategically situated in the west Davenport industrial area, offering easy access to major transportation routes such as I-80 and US-6
- Each unit features 16-foot ceilings, floor drain, 200A Panel, ADA restroom, 14x14 overhead door, and heat
- Prime location offers excellent connectivity and accessibility to both local and national markets