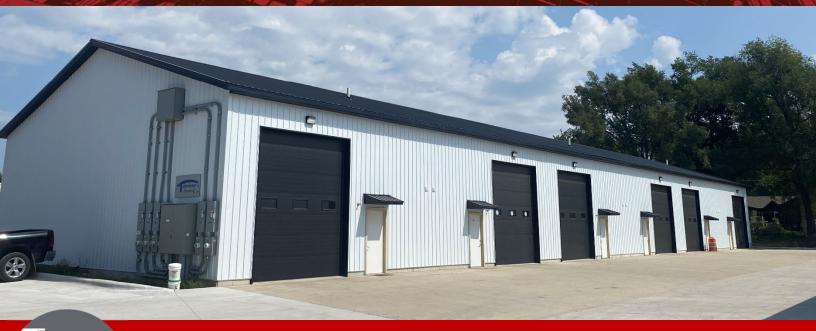

## 7205 Hancock Court

## **Property Features:**

- Newly constructed contractor suites
- Units available in approximately 1,500
  SF (50x30) or 2,000 SF (50x40)
- Strategically situated in the west Davenport industrial area, offering easy access to major transportation routes such as I-80 and US-6
- Each unit features 16-foot ceilings, floor drain, 200A Panel, ADA restroom, 14x14 overhead door, and heat
- Prime location offers excellent connectivity and accessibility to both local and national markets