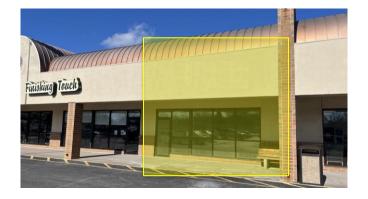

## **PROPERTY FEATURES**

- Last remaining suite for Lease in the Ridgewood Shopping Center (Suite 617)
- Flexible lease terms
- Located on signalized intersection with high traffic counts
- Highly visible from Avenue of the Cities (19,500 VPD)
- Ample parking
- Pylon and building signage available
- Strong mix of national and local cotenants
- Zoned B-2

## Price: \$10.00 PSF NNN

| DETAILS                     |                           |
|-----------------------------|---------------------------|
| AVAILABLE SF:               | 2,500 SF                  |
| PRICE PER SF:               | \$10.00 PSF NNN           |
| TOTAL OPERATING<br>EXPENSES | \$4.00 PSF                |
| LOCATION:                   | RIDGEWOOD SHOPPING CENTER |
| BEST/PRACTICAL<br>USE:      | RETAIL/OFFICE             |