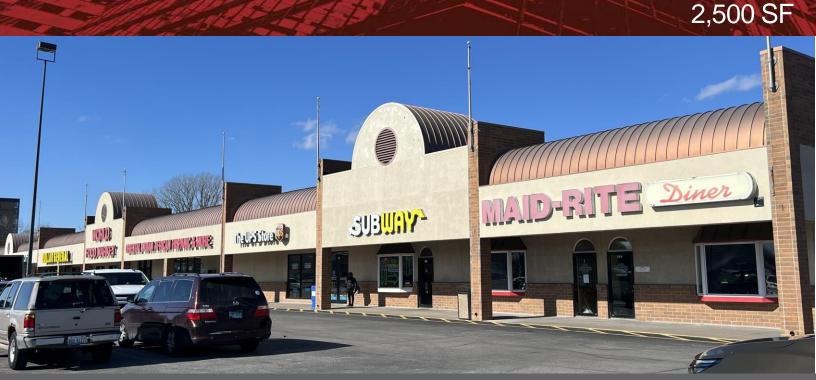

## 617 Avenue of the Cities

East Moline, Illinois 61244

## **PROPERTY FEATURES**

- Last remaining suite for Lease in the Ridgewood Shopping Center (Suite 617)
- Flexible lease terms
- Located on signalized intersection with high traffic counts
- Highly visible from Avenue of the Cities (19,500 VPD)
- Ample parking
- Pylon and building signage available
- Strong mix of national and local cotenants
- Zoned B-2

## Price: \$10.00 PSF NNN

| DETAILS                     |                           |
|-----------------------------|---------------------------|
| AVAILABLE SF:               | 2,500 SF                  |
| PRICE PER SF:               | \$10.00 PSF NNN           |
| TOTAL OPERATING<br>EXPENSES | \$4.00 PSF                |
| LOCATION:                   | RIDGEWOOD SHOPPING CENTER |
| BEST/PRACTICAL<br>USE:      | RETAIL/OFFICE             |