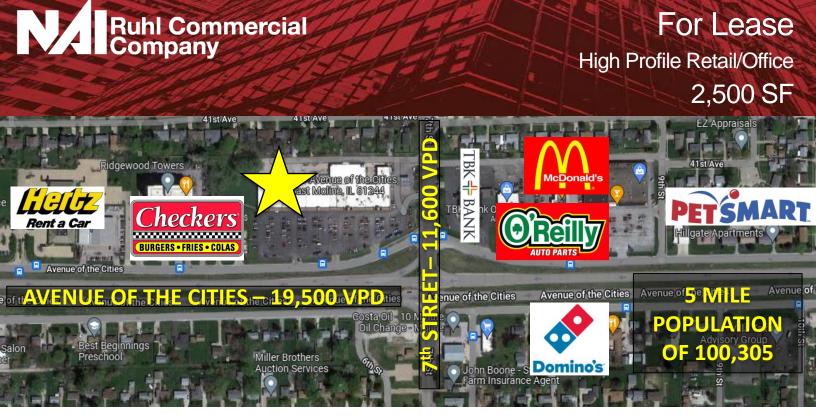

## 617 Avenue of the Cities

East Moline, Illinois 61244

## **PROPERTY FEATURES**

- Last remaining suite for Lease in the Ridgewood Shopping Center (Suite 617)
- Flexible lease terms
- Located on signalized intersection with high traffic counts
- Highly visible from Avenue of the Cities (19,500 VPD)
- Ample parking
- Pylon and building signage available
- Strong mix of national and local cotenants
- Zoned B-2