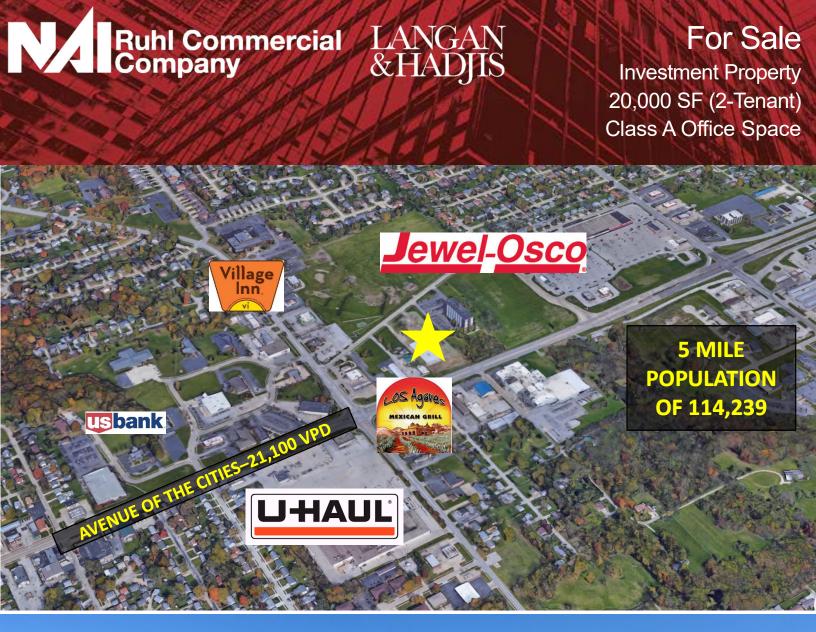

Moline, Illinois 61265

- Large parking lot and building signage visible from highly traveled Avenue of the Cities
- Great location surrounded by a strong mix of retail and residential in the area
- Ideal for medical, physical therapy, dental, general healthcare, IT, call center, office, and more
- Convenient public transportation location

Price: \$3,950,000 \$4,450,000

| DETAILS:       |                      |
|----------------|----------------------|
| AVAILABLE SF:  | 20,000 SF            |
| LOT SIZE:      | 3 ACRES / 130,680 SF |
| PARCEL NUMBER: | 17-02-300-005        |
| TAXES:         | \$59,978.72 (2022)   |
| PARKING:       | LARGE LOT            |
| ZONING:        | B-3                  |
| YEAR BUILT:    | 2016                 |