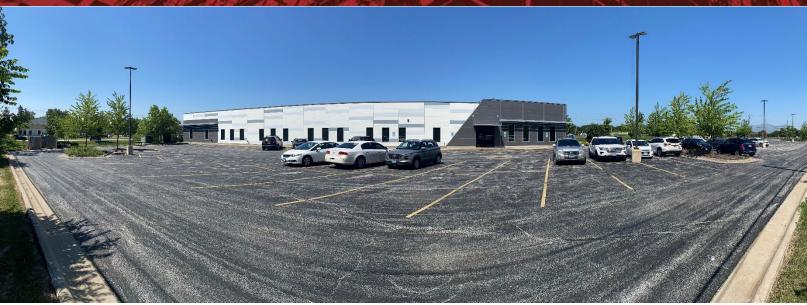

### For Sale **Investment Property** 20,000 SF (2-Tenant)

**Property Features:** 

- 20,000 SF Class-A Office building
- Avadyne currently leasing 10,000 SF. Recently signed renewal, showing their commitment to the space

Moline, Illinois 61265

- Large parking lot and building signage visible from highly traveled Avenue of the Cities
- Great location surrounded by a strong mix of retail and residential in the area
- Ideal for medical, physical therapy, dental, general healthcare, IT, call center, office, and more
- Convenient public transportation location

Price: \$3,950,000 \$4,450,000

| DETAILS:       |                      |
|----------------|----------------------|
| AVAILABLE SF:  | 20,000 SF            |
| LOT SIZE:      | 3 ACRES / 130,680 SF |
| PARCEL NUMBER: | 17-02-300-005        |
| TAXES:         | \$59,978.72 (2022)   |
| PARKING:       | LARGE LOT            |
| ZONING:        | B-3                  |
| YEAR BUILT:    | 2016                 |