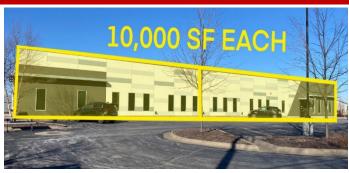

### For Sale **Investment Property** 20,000 SF (2-Tenant)

**Property Features:** 

- 20,000 SF Class-A Office building
- Avadyne currently leasing 10,000 SF. Recently signed renewal, showing their commitment to the space

Price: \$3,950,000 \$4,450,000

| DETAILS:       |                      |
|----------------|----------------------|
| AVAILABLE SF:  | 20,000 SF            |
| LOT SIZE:      | 3 ACRES / 130,680 SF |
| PARCEL NUMBER: | 17-02-300-005        |
| TAXES:         | \$59,978.72 (2022)   |
| PARKING:       | LARGE LOT            |
| ZONING:        | B-3                  |
| YEAR BUILT:    | 2016                 |