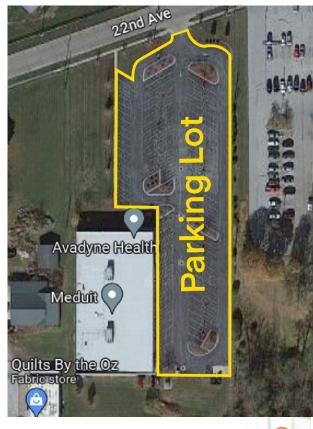

Moline, Illinois 61265

- Large parking lot and building signage visible from highly traveled Avenue of the Cities
- Great location surrounded by a strong mix of retail and residential in the area
- Ideal for medical, physical therapy, dental, general healthcare, IT, call center, office, and more
- Convenient public transportation location

Price: \$3,950,000 \$4,450,000

| DETAILS:       |                      |
|----------------|----------------------|
| AVAILABLE SF:  | 20,000 SF            |
| LOT SIZE:      | 3 ACRES / 130,680 SF |
| PARCEL NUMBER: | 17-02-300-005        |
| TAXES:         | \$59,978.72 (2022)   |
| PARKING:       | LARGE LOT            |
| ZONING:        | B-3                  |
| YEAR BUILT:    | 2016                 |