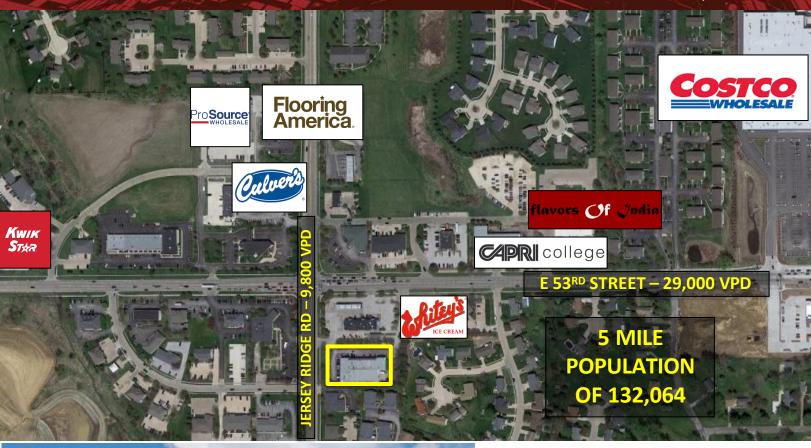

### **PROPERTY FEATURES**

- \*\*Business Relocating\*\*
- Approximately 1,394 SF of retail or office space
- Located on Jersey Ridge Road and just off highly traveled 53rd Street in Davenport
- Front door access, ample parking and signage
- Easy access to I-74 and I-80, servicing the Quad Cities Region

| DET | All | _S |
|-----|-----|----|
|-----|-----|----|

**AVAILABLE SF:** 1,394 SF OFFICE/RETAIL

PRICE PER SQUARE \$9.00 NNN

FOOT:

**TOTAL OPERATING** \$5.50 PSF

**EXPENSE:** 

LOCATION: JERSEY RIDGE STRIP

**CENTER** 