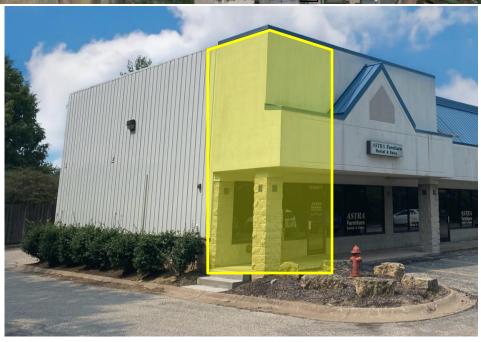

### **PROPERTY FEATURES**

- \*\*Business Relocating\*\*
- Approximately 1,394 SF of retail or office space
- Located on Jersey Ridge Road and just off highly traveled 53rd Street in Davenport
- Front door access, ample parking and signage
- Easy access to I-74 and I-80, servicing the Quad Cities Region

| DET | All | _S |
|-----|-----|----|
|-----|-----|----|

**AVAILABLE SF:** 1,394 SF OFFICE/RETAIL

PRICE PER SQUARE \$9.00 NNN

FOOT:

**TOTAL OPERATING** \$5.50 PSF

**EXPENSE:** 

LOCATION: JERSEY RIDGE STRIP

**CENTER** 