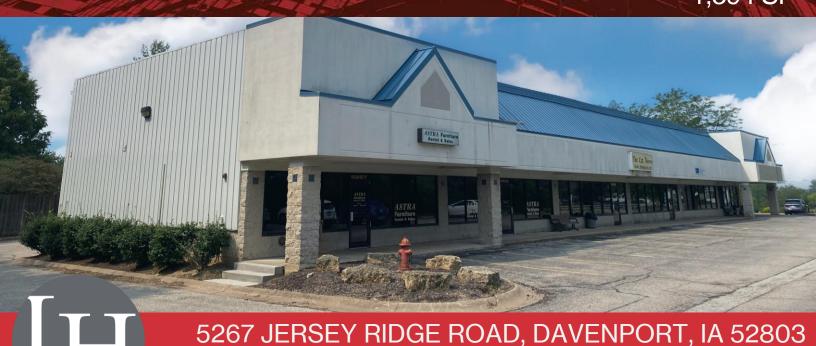

## For Lease Office/Retail 1,394 SF

\$9.00/SF, NNN

# For Lease Office/Retail 1,394 SF

| DET | All | _S |
|-----|-----|----|
|-----|-----|----|

**AVAILABLE SF:** 1,394 SF OFFICE/RETAIL

PRICE PER SQUARE \$9.00 NNN

FOOT:

**TOTAL OPERATING** \$5.50 PSF

**EXPENSE:** 

LOCATION: JERSEY RIDGE STRIP

**CENTER** 