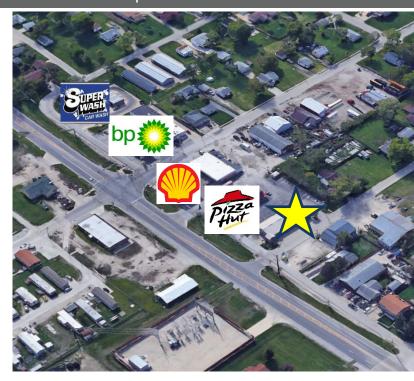

## **Property Features**

- High visibility
- Open space with big windows
- · Close to I-80
- Corner lot on highly-traveled IL State Route 84/1st Avenue in Colona
- Shared large kitchen separate from leased space
- Reception area