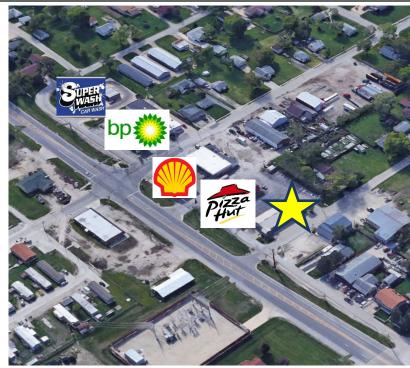

## **Property Features**

- High visibility
- · Open space with big windows
- Close to I-80
- Corner lot on highly-traveled IL State Route 84/1<sup>st</sup> Avenue in Colona
- Shared large kitchen separate from leased space
- Reception area