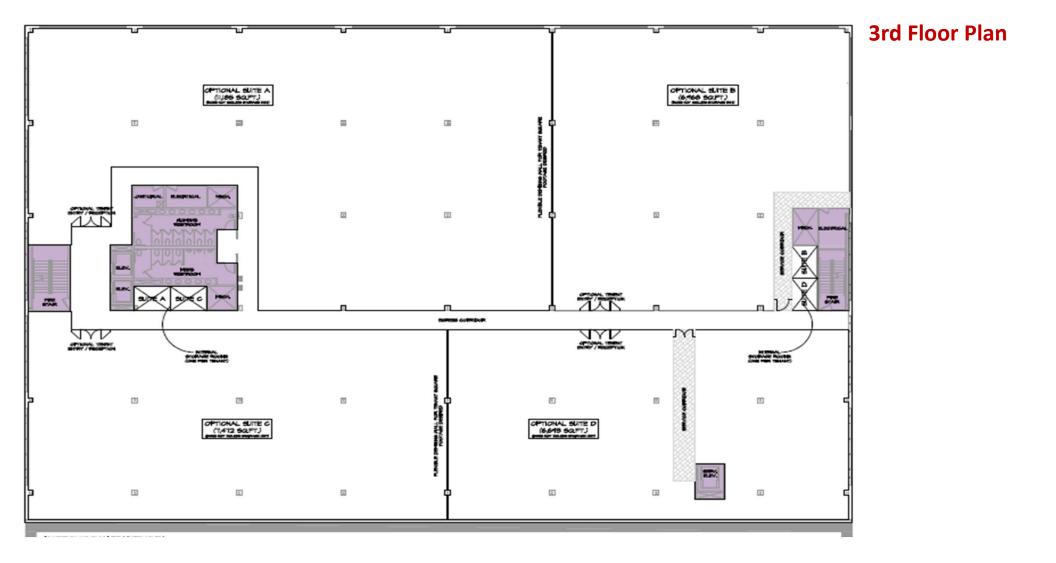

For Sale 113,872 SF Class A Office Building \$6,195,000 <del>\$7,300,000</del>

5111 Utica Ridge Road Davenport, IA 52807 563 355 4000 **ruhlcommercial.com** 

1<sup>st</sup> Floor Floor Plan

113,872 SF Class A Office Building \$6,195,000 \$7,300,000