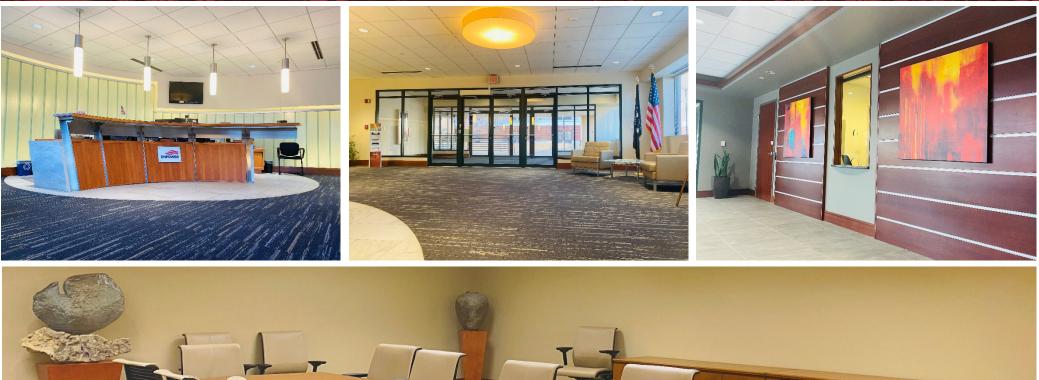

### **Property Features**

- Opportunity Zoned location
- Class A Office with renovations in 2015/2016 to 1<sup>st</sup> & 2<sup>nd</sup> Floors
- Located in the heart of Downtown Dubuque
- Easy access to US 61 and US 20 servicing the Iowa, Illinois, and Wisconsin borders
- Building controlled access
- Grand Lobby
- Elevator Lobby
- Elevator serviced -2 Passenger Elevators and 1 Freight Elevator
- Interior loading dock with overhead door and lift
- Underground Parking garage with 33 stalls, motion led lighting, and carbon dioxide monitored
- Fully Sprinkled building
- Smoke and Fire alarm system
- Windows banding 3 sides of every floor
- 2 stair towers
- Membrane Roof
- Connected to large city parking garage

For Sale 113,872 SF **Class A Office Building** \$6,195,000 <del>\$7,300,000</del>

For Sale

Lower Level Parking Garage & Delivery Dock

COMMERCIAL REAL ESTATE SERVICES, WORLDWIDE

Ruhl Commercial Company

Ruhl Commercial Company