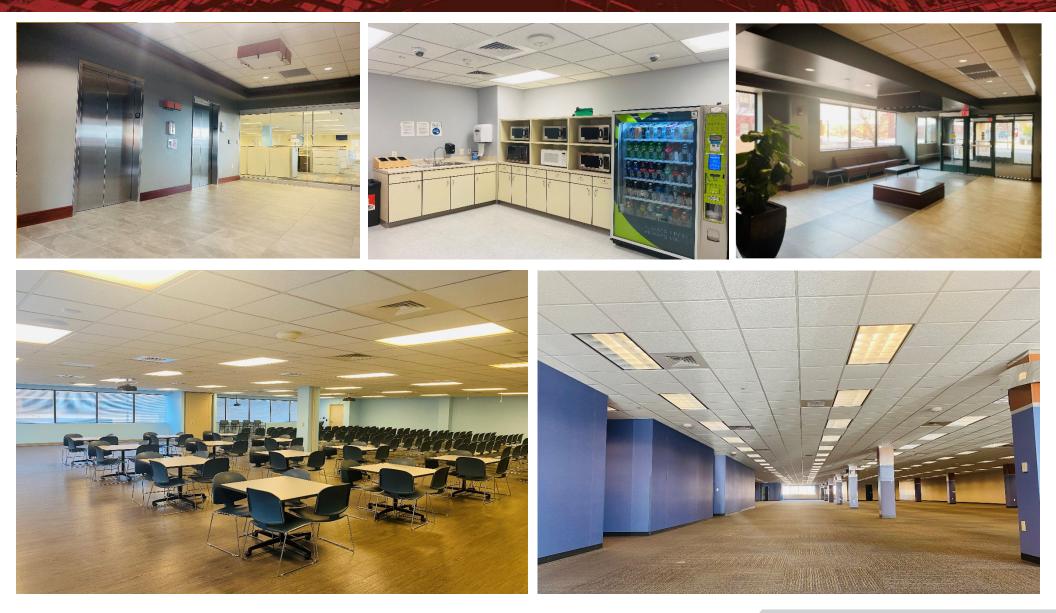

### **Property Features**

- Opportunity Zoned location
- Class A Office with renovations in 2015/2016 to 1<sup>st</sup> & 2<sup>nd</sup> Floors
- Located in the heart of Downtown Dubuque
- Easy access to US 61 and US 20 servicing the Iowa, Illinois, and Wisconsin borders
- Building controlled access
- Grand Lobby
- Elevator Lobby
- Elevator serviced -2 Passenger Elevators and 1 Freight Elevator
- Interior loading dock with overhead door and lift
- Underground Parking garage with 33 stalls, motion led lighting, and carbon dioxide monitored
- Fully Sprinkled building
- Smoke and Fire alarm system
- Windows banding 3 sides of every floor
- 2 stair towers
- Membrane Roof
- Connected to large city parking garage