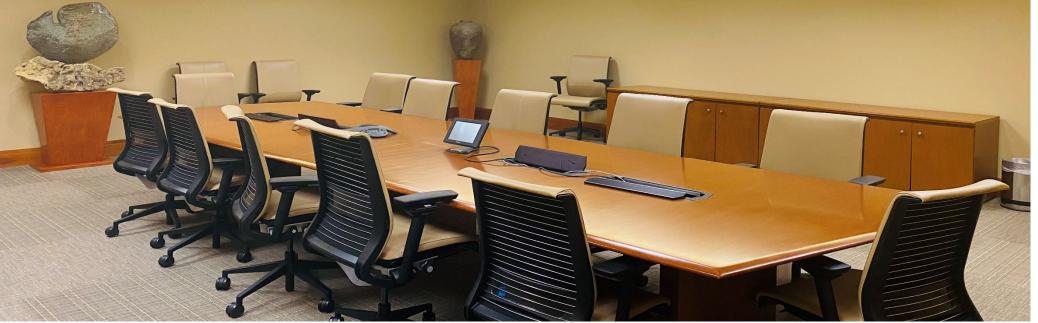

### **Property Features**

- Opportunity Zoned location
- Class A Office with renovations in 2015/2016 to 1<sup>st</sup> & 2<sup>nd</sup> Floors
- Located in the heart of Downtown Dubuque
- Easy access to US 61 and US 20 servicing the Iowa, Illinois, and Wisconsin borders
- Building controlled access
- Grand Lobby
- Elevator Lobby
- Elevator serviced -2 Passenger Elevators and 1 Freight Elevator
- Interior loading dock with overhead door and lift
- Underground Parking garage with 33 stalls, motion led lighting, and carbon dioxide monitored
- Fully Sprinkled building
- Smoke and Fire alarm system
- Windows banding 3 sides of every floor
- 2 stair towers
- Membrane Roof
- Connected to large city parking garage