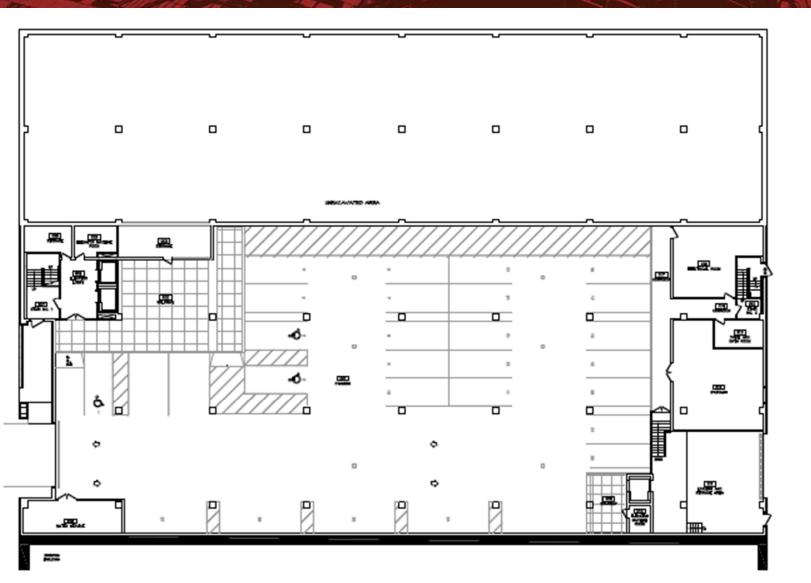

For Sale 113,872 SF Class A Office Building \$6,195,000 <del>\$7,300,000</del>

5111 Utica Ridge Road Davenport, IA 52807 563 355 4000 **ruhlcommercial.com** 

1<sup>st</sup> Floor Floor Plan

113,872 SF Class A Office Building \$6,195,000 \$7,300,000