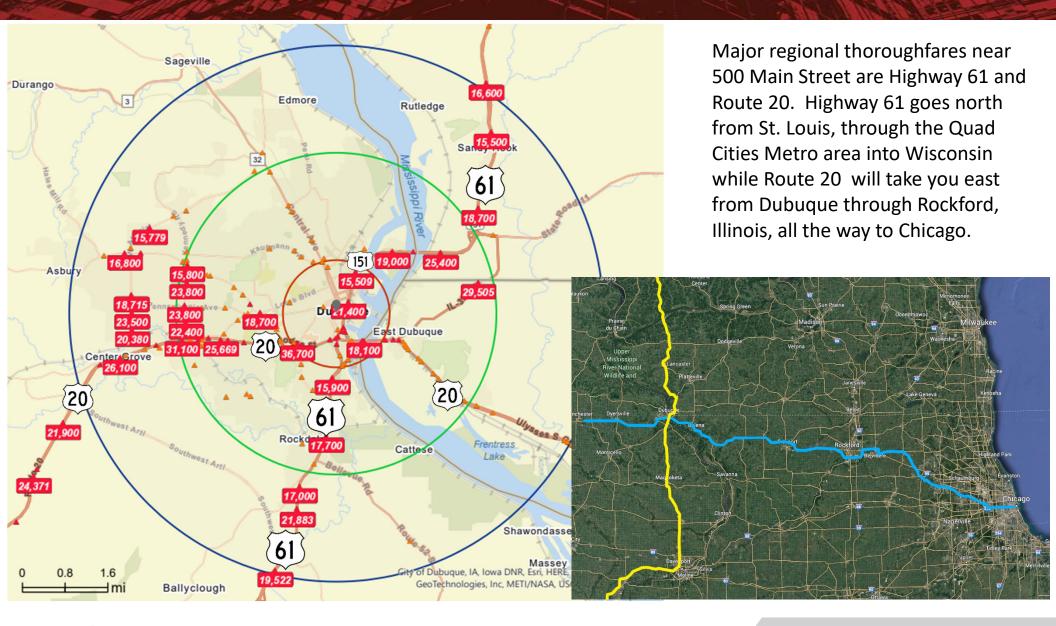

l Commercial Company



#### Downtown Amenities Within Walking Distance







#### Dubuque: Where Iowa Began







- Situated at the intersection of Iowa, Illinois, and Wisconsin, the community of Dubuque, Iowa, stands among the Mississippi River bluffs as a metropolitan service area for seven surrounding counties
- 2.9 million people live within 100 miles of Dubuque; 58 million live within 500 miles
- The non-profit arts industry in Dubuque generates \$47.2 million in annual economic activity.
- Dubuque offers a variety of high-quality, accessible and affordable healthcare options.
- The Dubuque community takes great pride in the quality of its educational system and it is a top priority for Dubuque citizens and leaders.





#### Traffic Counts for 500 Main Street & Surrounding areas







### Major Dubuque Area Employers & College Enrollment

|            | Employe                   |
|------------|---------------------------|
| WISCONSIN  | John Dee                  |
| E CARLES   | Dubuque<br>Schools        |
| ILLINO!    | S MercyOne                |
|            | Medical A                 |
| 5 MILE     | University<br>Platteville |
| POPULATION | Unity Poi                 |
| OF 69,427  | Cottingha                 |
|            | City of Du                |
|            | Sedgwick                  |
| IOWA       | Dupaco Co<br>Credit Uni   |
|            | Medline II                |
|            | Colleges                  |



Richard J. Schaefer Vice President/Director direct: 563.823.5127 call or text: 563.210.4488 email: rschaefer@ruhlcommercial.com





#