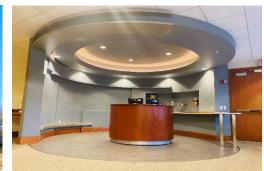

### **Property Features**

- Opportunity Zoned location
- Class A Office with renovations in 2015/2016 to 1<sup>st</sup> & 2<sup>nd</sup> Floors
- Located in the heart of Downtown Dubuque
- Easy access to US 61 and US 20 servicing the Iowa, Illinois, and Wisconsin borders
- Building controlled access
- Grand Lobby
- Elevator Lobby
- Elevator serviced -2 Passenger Elevators and 1 Freight Elevator
- Interior loading dock with overhead door and lift
- Underground Parking garage with 33 stalls, motion led lighting, and carbon dioxide monitored
- Fully Sprinkled building
- Smoke and Fire alarm system
- Windows banding 3 sides of every floor
- 2 stair towers
- Membrane Roof
- Connected to large city parking garage

For Sale 113,872 SF **Class A Office Building** \$6,195,000 <del>\$7,300,000</del>

For Sale

Lower Level Parking Garage & Delivery Dock

COMMERCIAL REAL ESTATE SERVICES, WORLDWIDE

Ruhl Commercial Company

Ruhl Commercial Company