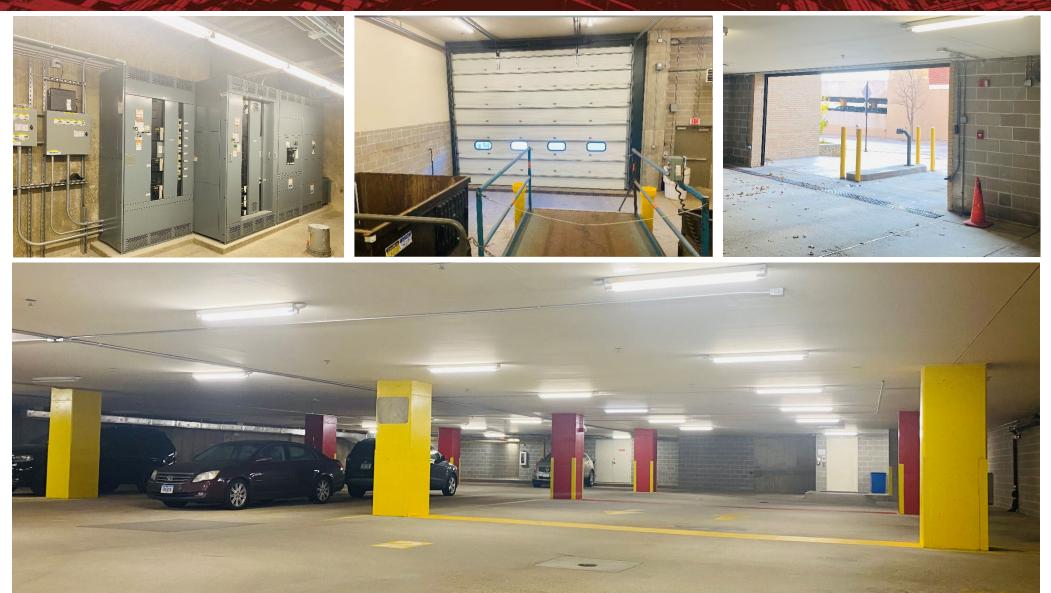

### **Property Features**

- Opportunity Zoned location
- Class A Office with renovations in 2015/2016 to 1<sup>st</sup> & 2<sup>nd</sup> Floors
- Located in the heart of Downtown Dubuque
- Easy access to US 61 and US 20 servicing the Iowa, Illinois, and Wisconsin borders
- Building controlled access
- Grand Lobby
- Elevator Lobby
- Elevator serviced -2 Passenger Elevators and 1 Freight Elevator
- Interior loading dock with overhead door and lift
- Underground Parking garage with 33 stalls, motion led lighting, and carbon dioxide monitored
- Fully Sprinkled building
- Smoke and Fire alarm system
- Windows banding 3 sides of every floor
- 2 stair towers
- Membrane Roof
- Connected to large city parking garage

For Sale 113,872 SF **Class A Office Building** \$6,195,000 <del>\$7,300,000</del>

For Sale

Lower Level Parking Garage & Delivery Dock

COMMERCIAL REAL ESTATE SERVICES, WORLDWIDE

Ruhl Commercial Company

Ruhl Commercial Company