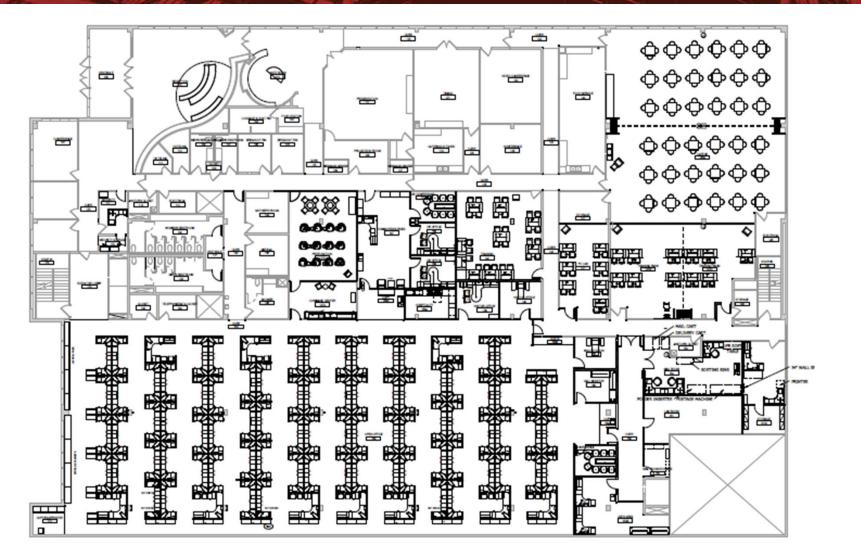

For Sale 113,872 SF Class A Office Building \$6,195,000 <del>\$7,300,000</del>

5111 Utica Ridge Road Davenport, IA 52807 563 355 4000 **ruhlcommercial.com** 

1<sup>st</sup> Floor Floor Plan

113,872 SF Class A Office Building \$6,195,000 \$7,300,000