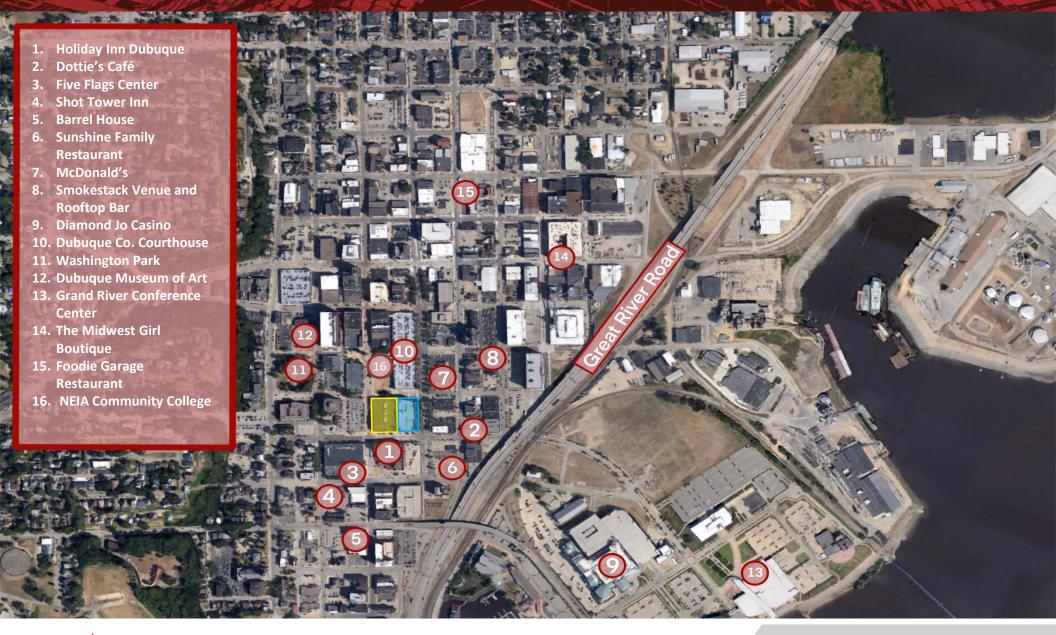

e monitored
- Fully Sprinkled building
- Smoke and Fire alarm system
- Windows banding 3 sides of every floor
- 2 stair towers
- Membrane Roof
- Connected to large city parking garage









For Sale 113,872 SF **Class A Office Building** \$6,195,000 <del>\$7,300,000</del>





















For Sale



Lower Level Parking Garage & Delivery Dock

COMMERCIAL REAL ESTATE SERVICES, WORLDWIDE

Ruhl Commercial Company

Ruhl Commercial Company

For Sale 113,872 SF Class A Office Building \$6,195,000 <del>\$7,300,000</del>





5111 Utica Ridge Road Davenport, IA 52807 563 355 4000 **ruhlcommercial.com** 

1<sup>st</sup> Floor Floor Plan







113,872 SF Class A Office Building \$6,195,000 \$7,300,000

For Sale





Ruhl Commercial Company



#### Downtown Amenities Within Walking Distance







#### Dubuque: Where Iowa Began







- Situated at the intersection of Iowa, Illinois, and Wisconsin, the community of Dubuque, Iowa, stands among the Mississippi River bluffs as a metropolitan service area for seven surrounding counties
- 2.9 million people live within 100 miles of Dubuque; 58 million live within 500 miles
- The non-profit arts industry in Dubuque generates \$47.2 million in annual economic activity.
- Dubuque offers a variety of high-quality, accessible and affordable healthcare options.
- The Dubuque community takes great pride in the quality of its educational system and it is a top priority for Dubuque citizens and leaders.





#### Traffic Counts for 500 Main Street & Surrounding areas







### Major Dubuque Area Employers & College Enrollment

|