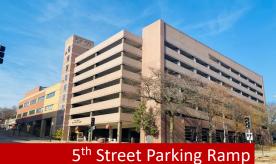

# 500 Main Street

IIII IIIII IIIII PARASE BARA

Dubuque, Iowa 52001

1 2 1

| Details            |                                                       |                     | Opportunity Zone Location                                       |
|--------------------|-------------------------------------------------------|---------------------|-----------------------------------------------------------------|
| Total Square Feet: | 113,872 (+/- 38,000SF Per Floor) 30x30 Column Spacing | Renovations:        | 2015-2016 (1 <sup>st</sup> and 2 <sup>nd</sup> Floors)          |
| Building:          | 3 Story, Brick on Block                               | Location:           | Downtown Dubuque                                                |
| Acres:             | 0.91                                                  | Parking:            | Underground Lot, 33 Spaces                                      |
| Zoning             | C-5                                                   | Additional Parking: | City 5 <sup>th</sup> Street Parking Ramp, connected to building |
| Year Built:        | 2000                                                  |                     | Dubuque Downtown Plaza Lot across street                        |
| Taxes:             | \$255,019 (2021)                                      | Loading Dock:       | Interior Dock w/overhead door & lift                            |