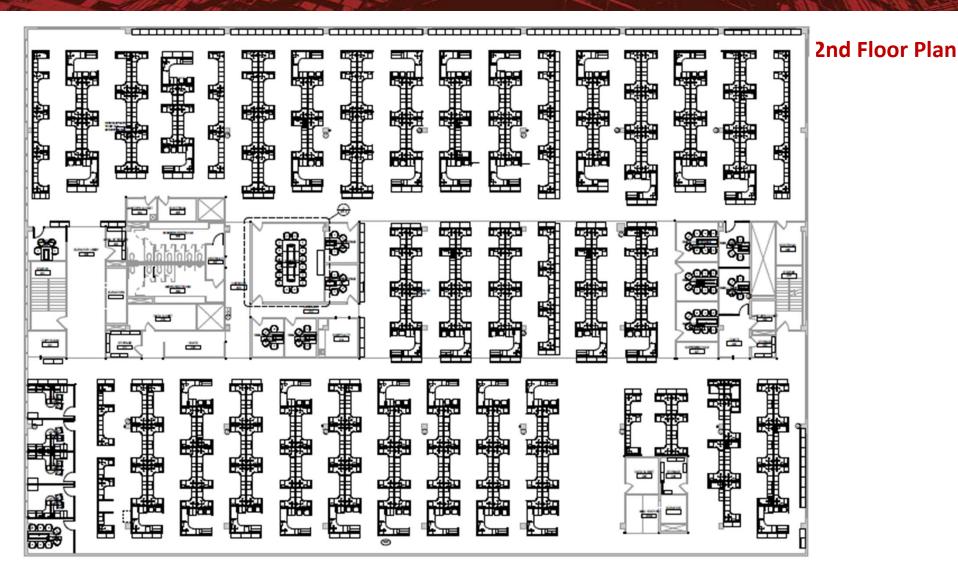

For Sale 113,872 SF Class A Office Building \$6,195,000 <del>\$7,300,000</del>

5111 Utica Ridge Road Davenport, IA 52807 563 355 4000 **ruhlcommercial.com** 

1<sup>st</sup> Floor Floor Plan

113,872 SF Class A Office Building \$6,195,000 \$7,300,000