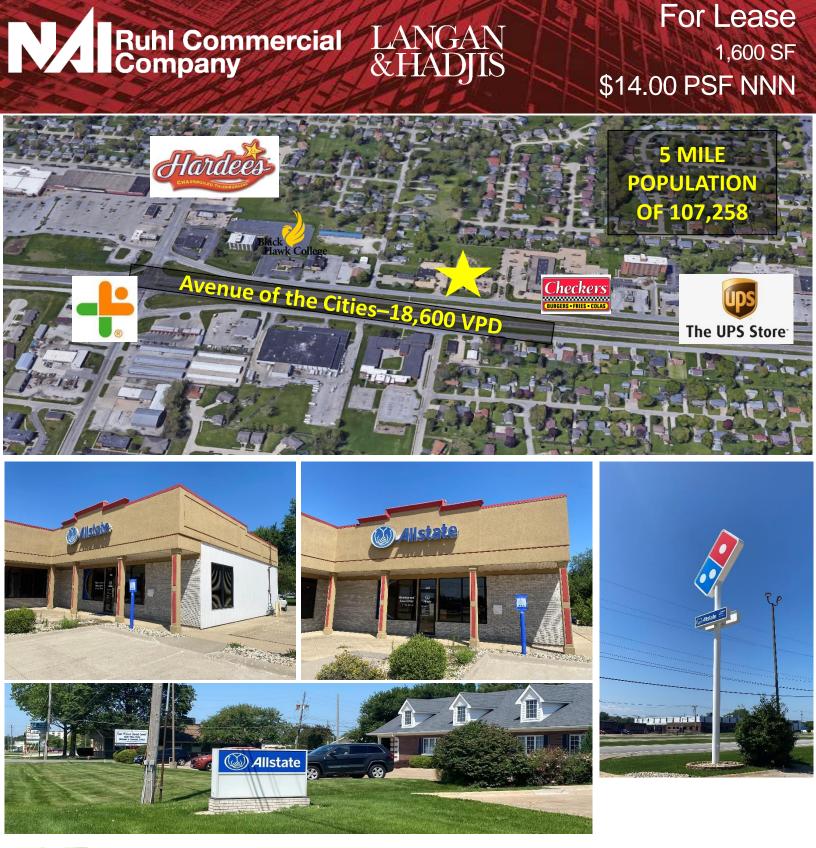

## For Lease 1,600 SF \$14.00 PSF NNN

## **Property Features:**

- 1,600 SF of retail or office space located off highly traveled Avenue Of The Cites.
- Property also features large parking lot, building, monument, and pylon signage.
- Front door and rear entrance.
- Great location surrounded by a strong mix of retail and residential in the area, and convenient public transportation location.
- Within walking distance to many retail building and neighborhood rooftops including Ridgewood Shopping center and Ridgewood Towers.
- Former Allstate insurance office currently features reception area, multiple offices, and restroom.

| Details:                     |                                          |
|------------------------------|------------------------------------------|
| Available SF:                | 1,600 SF                                 |
| Price Per Square Foot:       | \$14.00 PSF NNN                          |
| Total Operating<br>Expenses: | \$7.50 PSF                               |
| Location:                    | Off highly-traveled Avenue of the Cities |
| Parking:                     | Large Lot                                |
| Best/Practical Use:          | Retail And Office Users                  |