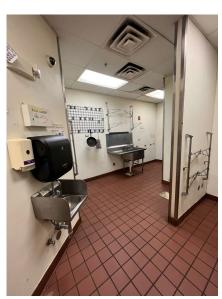

## **PROPERTY FEATURES**

- Space Available for Sub-Lease
- Property is 2,475 SF with a 660 SF Patio
- Endcap Located in The Shoppes at SouthPark, and within Walking Distance to SouthPark Mall
- Property Features Open Dining Area, Open Kitchen with Hood, Walk-in Cooler, Commercial Dishwasher, and Sinks
- Two Bathrooms, Small Office, and Storage area.
   Situated off John Deere Road, with Traffic
   Counts of 35,500 Vehicles Per Day
- Strong Retail Corridor with many Dinning and Retail Store Options