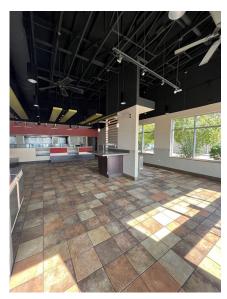

## **PROPERTY FEATURES**

- Space Available for Sub-Lease
- Property is 2,475 SF with a 660 SF Patio
- Endcap Located in The Shoppes at SouthPark, and within Walking Distance to SouthPark Mall
- Property Features Open Dining Area, Open Kitchen with Hood, Walk-in Cooler, Commercial Dishwasher, and Sinks
- Two Bathrooms, Small Office, and Storage area.
   Situated off John Deere Road, with Traffic
   Counts of 35,500 Vehicles Per Day
- Strong Retail Corridor with many Dinning and Retail Store Options