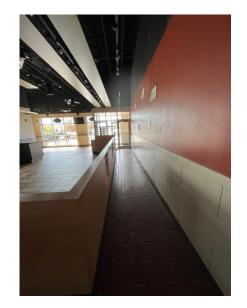

## **PROPERTY FEATURES**

- Space Available for Sub-Lease
- Property is 2,475 SF with a 660 SF Patio
- Endcap Located in The Shoppes at SouthPark, and within Walking Distance to SouthPark Mall
- Property Features Open Dining Area, Open Kitchen with Hood, Walk-in Cooler, Commercial Dishwasher, and Sinks
- Two Bathrooms, Small Office, and Storage area.
   Situated off John Deere Road, with Traffic
   Counts of 35,500 Vehicles Per Day
- Strong Retail Corridor with many Dinning and Retail Store Options