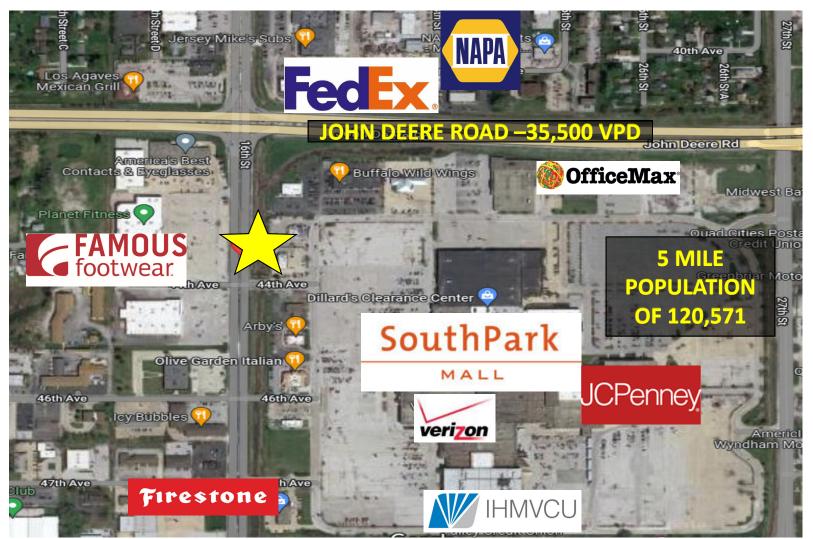

## **PROPERTY FEATURES**

- Space Available for Sub-Lease
- Property is 2,475 SF with a 660 SF Patio
- Endcap Located in The Shoppes at SouthPark, and within Walking Distance to SouthPark Mall
- Property Features Open Dining Area, Open Kitchen with Hood, Walk-in Cooler, Commercial Dishwasher, and Sinks
- Two Bathrooms, Small Office, and Storage area.
   Situated off John Deere Road, with Traffic
   Counts of 35,500 Vehicles Per Day
- Strong Retail Corridor with many Dinning and Retail Store Options