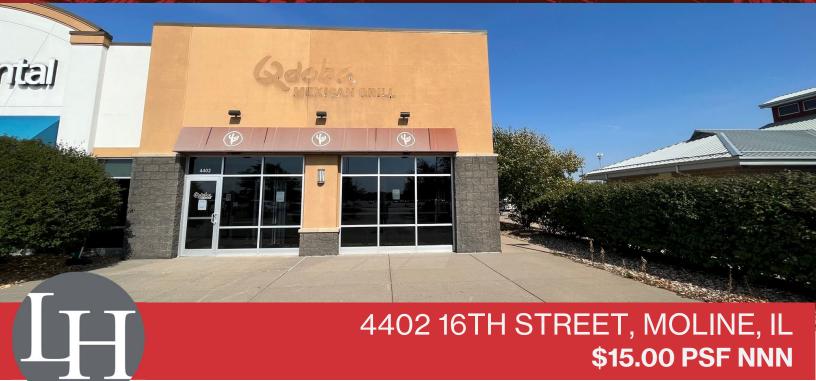

## For Sub Lease

Restaurant/Retail 2.475 SF

## **PROPERTY FEATURES**

- Space Available for Sub-Lease
- Property is 2,475 SF with a 660 SF Patio
- Endcap Located in The Shoppes at SouthPark, and within Walking Distance to SouthPark Mall
- Property Features Open Dining Area, Open Kitchen with Hood, Walk-in Cooler, Commercial Dishwasher, and Sinks
- Two Bathrooms, Small Office, and Storage area.
   Situated off John Deere Road, with Traffic
   Counts of 35,500 Vehicles Per Day
- Strong Retail Corridor with many Dinning and Retail Store Options

CALL OR TEXT: 563.484.4151 OFFICE: 563.355.4000

EMAIL: slangan@ruhlcommercial.com phadjis@ruhlcommercial.com

| AVAILABLE SF:                   | 2,475 SF WITH 660 SF PATIO |
|---------------------------------|----------------------------|
| PRICE PER SF:                   | \$15.00 PSF NNN            |
| TOTAL<br>OPERATING<br>EXPENSES: | \$8.29 PSF                 |
| LOCATION:                       | SHOPPES AT SOUTHPARK       |
| PARKING:                        | LARGE LOT                  |