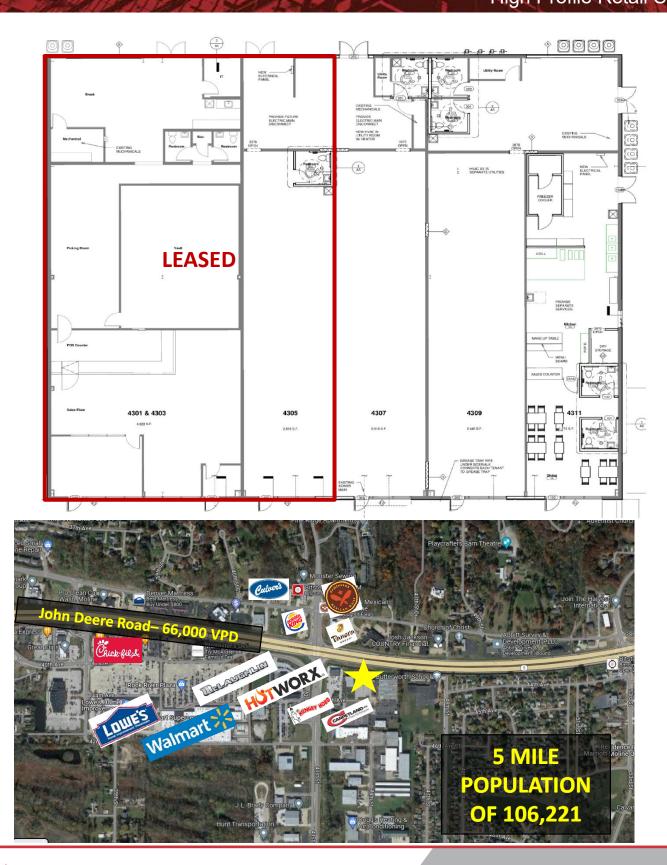

## For Lease 1,572-6,030 SF High Profile Retail Space

**Suite 4309** 

**Suite 4311** 

2,448 SF

1,572 SF

## **Property Features**

- · Newly renovated building
- Anchored by New Revolution Dispensary
- · High Profile John Deere Road location
- 12,060 SF Building
- · Large pylon signage available
- Suites may be combined
- · 54 parking spaces
- 66,000 Vehicles per day traffic counts
- 200 Amp electrical service
- 1.69 Acres
- Property taxes \$34,999 (2022)