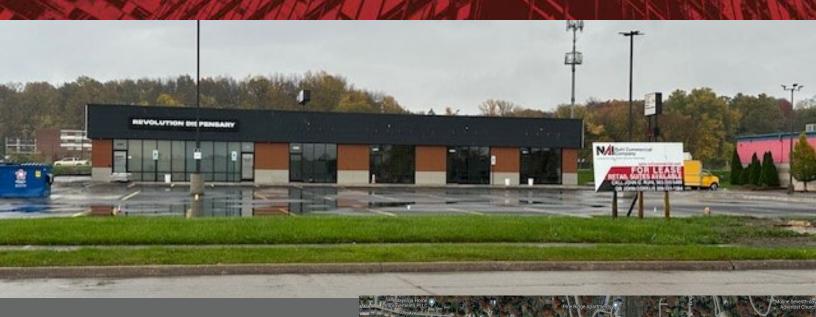

## **Property Features**

- · Newly renovated building
- Anchored by New Revolution Dispensary
- · High Profile John Deere Road location
- 12,060 SF Building
- · Large pylon signage available
- Suites may be combined
- · 54 parking spaces
- 66,000 Vehicles per day traffic counts
- 200 Amp electrical service
- 1.69 Acres
- Property taxes \$34,999 (2022)