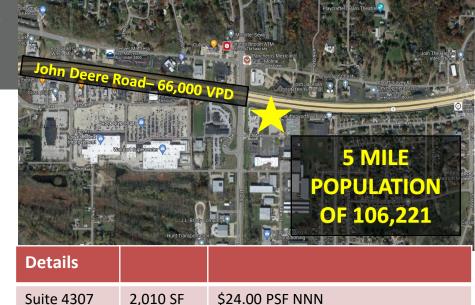

## **Property Features**

- · Newly renovated building
- Anchored by New Revolution Dispensary
- · High Profile John Deere Road location
- 12,060 SF Building
- · Large pylon signage available
- Suites may be combined
- · 54 parking spaces
- 66,000 Vehicles per day traffic counts
- 200 Amp electrical service
- 1.69 Acres
- Property taxes \$34,999 (2022)