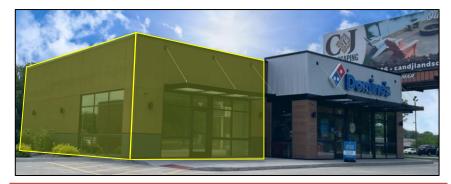

## **PROPERTY FEATURES**

- 1,200 SF OF HIGH QUALITY, NEW CONSTRUCTION RETAIL SPACE
- LOCATED OFF HIGHLY TRAVELED BLACKHAWK ROAD
- OFFERS GREAT VISIBILITY WITH APPROXIMATELY 23,300 VPD
- STRONG CO-TENANT MIX WITH NATIONAL CHAIN DOMINOS PIZZA
- NEIGHBORING TENANTS INCLUDE JIMMY JOHN'S, PICKERMAN'S, PRO-CLEAN WASH AND MORE
- STRONG DEMOGRAPHICS WITH A 5 MILE POPULATION OF 118,869
- AMPLE FRONT DOOR PARKING, AND ADA ACCESSIBLE. CALL LIST AGENT FOR SHOWING INSTRUCTIONS
- ESTIMATED TOTAL MONTHLY RATE WITH OPERATING EXPENSES: \$2,700/MONTH

| DETAILS              |                                                         |
|----------------------|---------------------------------------------------------|
| AVAILABLE SF:        | 1,200 SF                                                |
| CLASS:               | С                                                       |
| LEASE/SF:            | \$16.50/SF, NNN                                         |
| OPERATING EXPENSES:  | \$7.50/SF                                               |
| LOCATION:            | OFF HIGHLY TRAVELED<br>BLACKHAWK RD                     |
| PARKING:             | AMPLE FRONT DOOR PARKING                                |
| BEST/ PRACTICAL USE: | HIGH PROFILE RETAIL, RESTAURANT,<br>BAR, TAKEOUT & MORE |