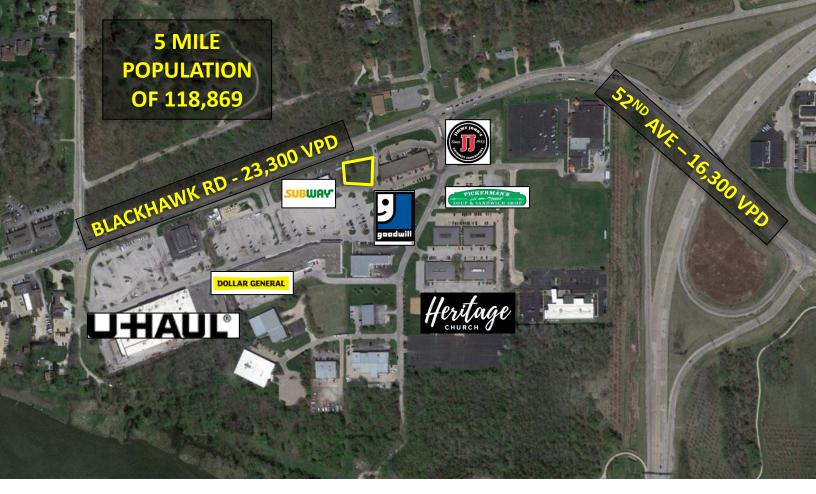

## **PROPERTY FEATURES**

- 1,200 SF OF HIGH QUALITY, NEW CONSTRUCTION RETAIL SPACE
- LOCATED OFF HIGHLY TRAVELED BLACKHAWK ROAD
- OFFERS GREAT VISIBILITY WITH APPROXIMATELY 23,300 VPD
- STRONG CO-TENANT MIX WITH NATIONAL CHAIN DOMINOS PIZZA
- NEIGHBORING TENANTS INCLUDE JIMMY JOHN'S, PICKERMAN'S, PRO-CLEAN WASH AND MORE
- STRONG DEMOGRAPHICS WITH A 5 MILE POPULATION OF 118,869
- AMPLE FRONT DOOR PARKING, AND ADA ACCESSIBLE. CALL LIST AGENT FOR SHOWING INSTRUCTIONS
- ESTIMATED TOTAL MONTHLY RATE WITH OPERATING EXPENSES: \$2,700/MONTH