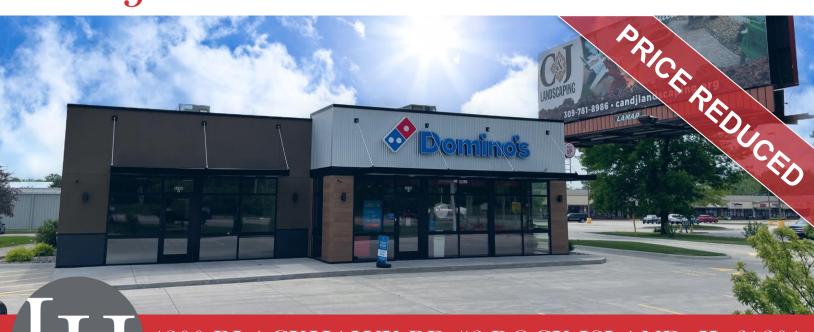

## **PROPERTY FEATURES**

- 1,200 SF OF HIGH QUALITY, NEW CONSTRUCTION RETAIL SPACE
- LOCATED OFF HIGHLY TRAVELED BLACKHAWK ROAD
- OFFERS GREAT VISIBILITY WITH APPROXIMATELY 23,300 VPD
- STRONG CO-TENANT MIX WITH NATIONAL CHAIN DOMINOS PIZZA
- NEIGHBORING TENANTS INCLUDE JIMMY JOHN'S, PICKERMAN'S, PRO-CLEAN WASH AND MORE
- STRONG DEMOGRAPHICS WITH A 5 MILE POPULATION OF 118,869
- AMPLE FRONT DOOR PARKING, AND ADA ACCESSIBLE. CALL LIST AGENT FOR SHOWING INSTRUCTIONS
- ESTIMATED TOTAL MONTHLY RATE WITH OPERATING EXPENSES: \$2,700/MONTH

| DETAILS              |                                                         |
|----------------------|---------------------------------------------------------|
| AVAILABLE SF:        | 1,200 SF                                                |
| CLASS:               | С                                                       |
| LEASE/SF:            | \$16.50/SF, NNN                                         |
| OPERATING EXPENSES:  | \$7.50/SF                                               |
| LOCATION:            | OFF HIGHLY TRAVELED<br>BLACKHAWK RD                     |
| PARKING:             | AMPLE FRONT DOOR PARKING                                |
| BEST/ PRACTICAL USE: | HIGH PROFILE RETAIL, RESTAURANT,<br>BAR, TAKEOUT & MORE |