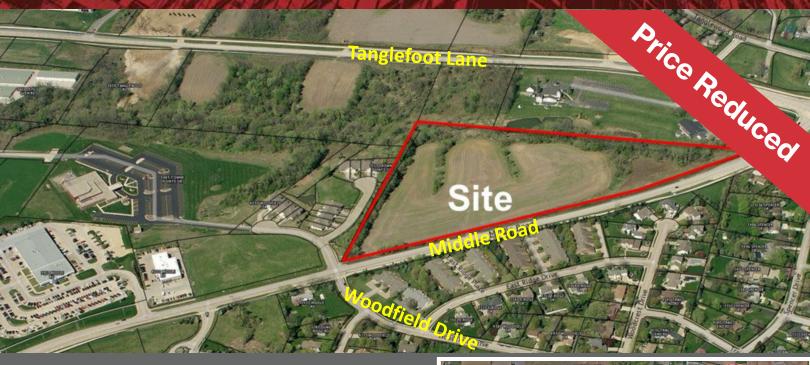

# For Sale 16.61 Acres Highly Visible Development Land

## 4100 Middle Road

Bettendorf, IA 52722

Sale Price: \$4,950,000 \$3,950,000

#### **Property Features**

- 16.61 acres of prime development land in high growth area
- Excellent opportunity for many commercial or mixed uses
- Approximately 1,700 feet of Middle Road frontage with great visibility and traffic
- Utilities, including fiber, at the site
- Subdivision possible
- Easy access to I-74, I-80, TBK Bank Sports Complex
- Area businesses include Lindquist Ford, Hy-Vee, Starbucks, Burger King, Taco Bell, Arby's, Duck Creek Tire & Service, Vibrant Credit Union, The Red Apple Childcare and Preschool, ALDI, Fareway
- Zoned C-2
- Real Estate Taxes: \$374.00 (2022)