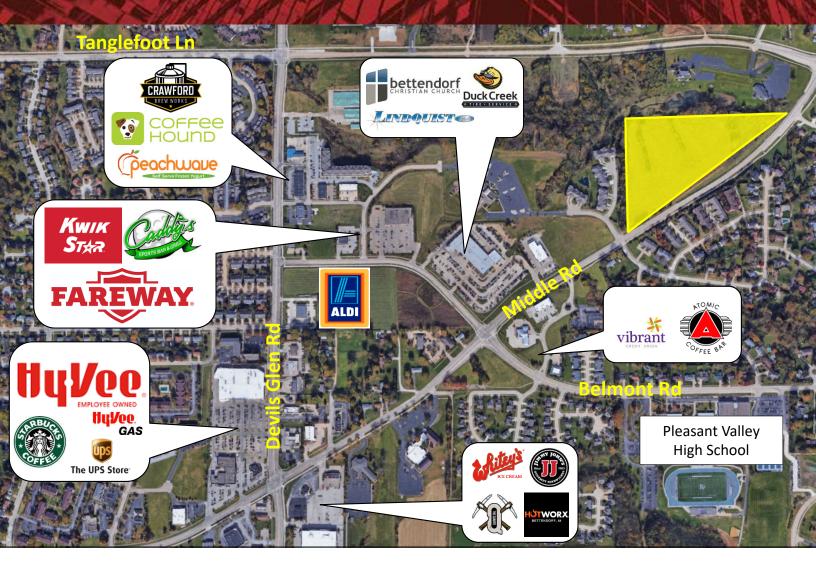

#### **Property Features**

- 16.61 acres of prime development land in high growth area
- Excellent opportunity for many commercial or mixed uses
- Approximately 1,700 feet of Middle Road frontage with great visibility and traffic
- Utilities, including fiber, at the site
- Subdivision possible
- Easy access to I-74, I-80, TBK Bank Sports Complex
- Area businesses include Lindquist Ford, Hy-Vee, Starbucks, Burger King, Taco Bell, Arby's, Duck Creek Tire & Service, Vibrant Credit Union, The Red Apple Childcare and Preschool, ALDI, Fareway
- Zoned C-2
- Real Estate Taxes: \$374.00 (2022)