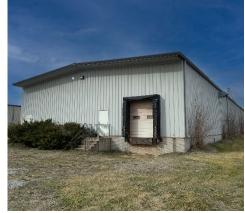

#### **Property Features**

- 40,890 SF Industrial building and 9,548 SF storage garage constructed in stages from 1989 to 2016
- Site is 4.38 acres; Zoned M-1
- 676,774 gallon tank installed 2013 and a 685,234 gallon tank installed 2016
- Building features 1,500 SF of Office space, 16' to 37' ceilings, five Overhead doors and one dock door
- Two 600-amp, 3-phase electrical panels, plus additional subpanels
- Recent updates include new LED lighting