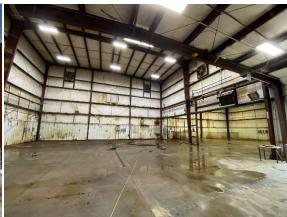

#### **Property Features**

- 40,890 SF Industrial building and 9,548 SF storage garage constructed in stages from 1989 to 2016
- Site is 4.38 acres; Zoned M-1
- 676,774 gallon tank installed 2013 and a 685,234 gallon tank installed 2016
- Building features 1,500 SF of Office space, 16' to 37' ceilings, five Overhead doors and one dock door
- Two 600-amp, 3-phase electrical panels, plus additional subpanels
- Recent updates include new LED lighting