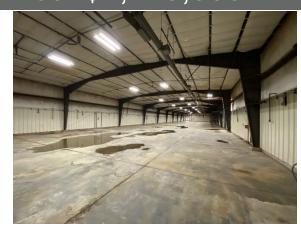

#### **Property Features**

- 40,890 SF Industrial building and 9,548 SF storage garage constructed in stages from 1989 to 2016
- Site is 4.38 acres; Zoned M-1
- 676,774 gallon tank installed 2013 and a 685,234 gallon tank installed 2016
- Building features 1,500 SF of Office space, 16' to 37' ceilings, five Overhead doors and one dock door
- Two 600-amp, 3-phase electrical panels, plus additional subpanels
- Recent updates include new LED lighting