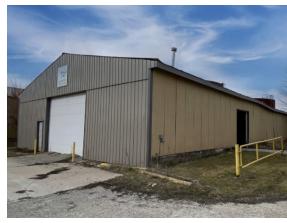

#### **Property Features**

- 40,890 SF Industrial building and 9,548 SF storage garage constructed in stages from 1989 to 2016
- Site is 4.38 acres; Zoned M-1
- 676,774 gallon tank installed 2013 and a 685,234 gallon tank installed 2016
- Building features 1,500 SF of Office space, 16' to 37' ceilings, five Overhead doors and one dock door
- Two 600-amp, 3-phase electrical panels, plus additional subpanels
- Recent updates include new LED lighting