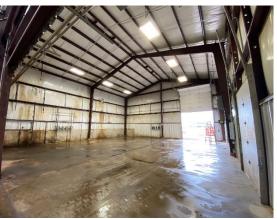

#### **Property Features**

- 40,890 SF Industrial building and 9,548 SF storage garage constructed in stages from 1989 to 2016
- Site is 4.38 acres; Zoned M-1
- 676,774 gallon tank installed 2013 and a 685,234 gallon tank installed 2016
- Building features 1,500 SF of Office space, 16' to 37' ceilings, five Overhead doors and one dock door
- Two 600-amp, 3-phase electrical panels, plus additional subpanels
- Recent updates include new LED lighting