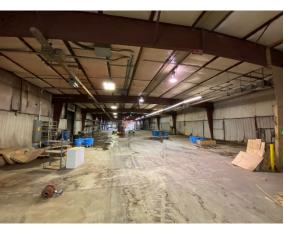

#### **Property Features**

- 40,890 SF Industrial building and 9,548 SF storage garage constructed in stages from 1989 to 2016
- Site is 4.38 acres; Zoned M-1
- 676,774 gallon tank installed 2013 and a 685,234 gallon tank installed 2016
- Building features 1,500 SF of Office space, 16' to 37' ceilings, five Overhead doors and one dock door
- Two 600-amp, 3-phase electrical panels, plus additional subpanels
- Recent updates include new LED lighting