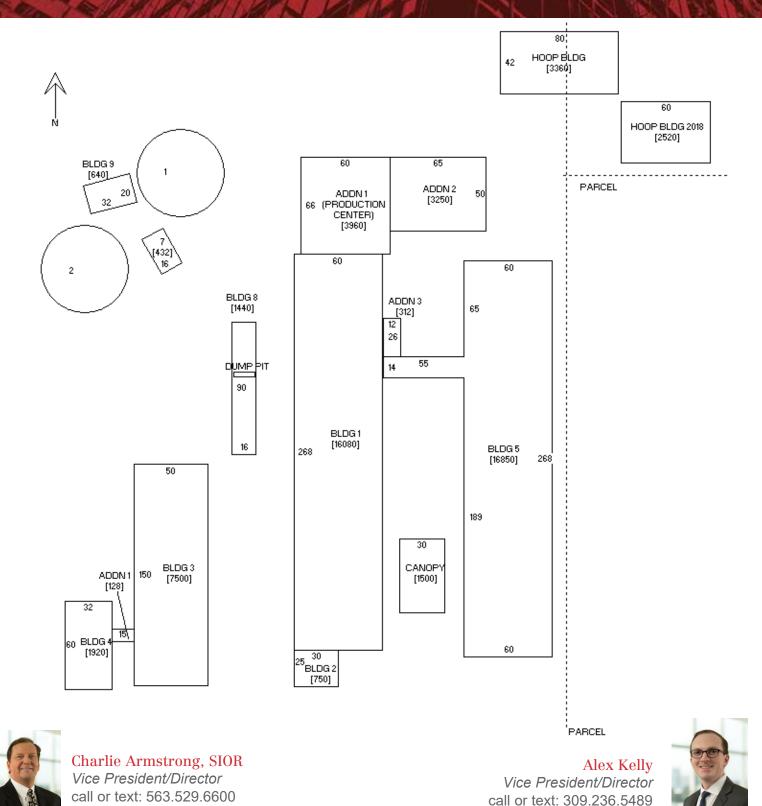

#### **Property Features**

- 40,890 SF Industrial building and 9,548 SF storage garage constructed in stages from 1989 to 2016
- Site is 4.38 acres; Zoned M-1
- 676,774 gallon tank installed 2013 and a 685,234 gallon tank installed 2016
- Building features 1,500 SF of Office space, 16' to 37' ceilings, five Overhead doors and one dock door
- Two 600-amp, 3-phase electrical panels, plus additional subpanels
- Recent updates include new LED lighting