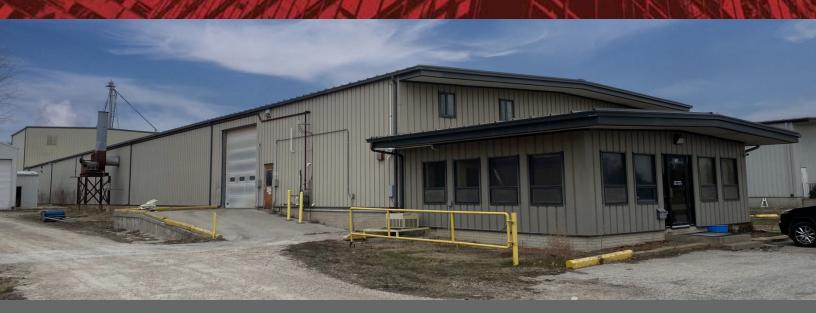

## For Sale

Industrial Rail-Served Property 50,438 SF

#### **Property Features**

- 40,890 SF Industrial building and 9,548 SF storage garage constructed in stages from 1989 to 2016
- Site is 4.38 acres; Zoned M-1
- 676,774 gallon tank installed 2013 and a 685,234 gallon tank installed 2016
- Building features 1,500 SF of Office space, 16' to 37' ceilings, five Overhead doors and one dock door
- Two 600-amp, 3-phase electrical panels, plus additional subpanels
- Recent updates include new LED lighting