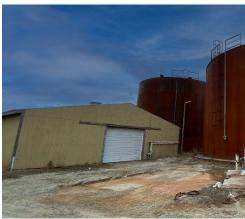

#### **Property Features**

- 40,890 SF Industrial building and 9,548 SF storage garage constructed in stages from 1989 to 2016
- Site is 4.38 acres; Zoned M-1
- 676,774 gallon tank installed 2013 and a 685,234 gallon tank installed 2016
- Building features 1,500 SF of Office space, 16' to 37' ceilings, five Overhead doors and one dock door
- Two 600-amp, 3-phase electrical panels, plus additional subpanels
- Recent updates include new LED lighting

Charlie Armstrong, SIOR
Vice President/Director
call or text: 563.529.6600
email: carmstrong@ruhlcommercial.com

Price: \$1,225,000

- Property is rail-served by the lowa Interstate Railroad with connectivity to all class-1 railroads
- Located in close proximity to Highway 38 and Interstate 80