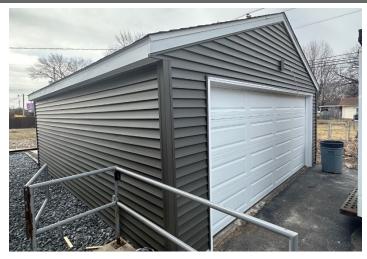

#### **Property Features**

- New fully remodeled space
- Large parking lot with 26 spaces for vehicles
- 440 SF garage available on property that can be leased in conjunction
- Quad Cities International Airport is 2.5 miles away in Moline
- Close to restaurants and shopping, including SouthPark Mall
- Easy access to John Deere Road (29,100 VPD) and I-74