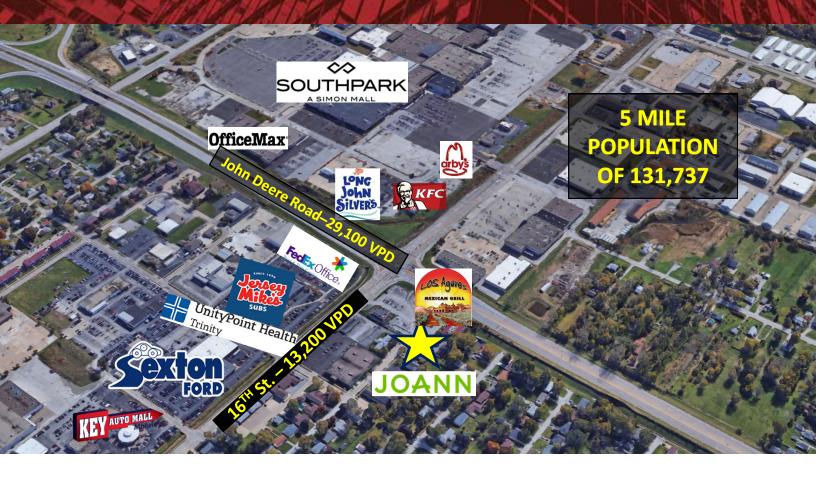

#### **Property Features**

- New fully remodeled space
- Large parking lot with 26 spaces for vehicles
- 440 SF garage available on property that can be leased in conjunction
- Quad Cities International Airport is 2.5 miles away in Moline
- Close to restaurants and shopping, including SouthPark Mall
- Easy access to John Deere Road (29,100 VPD) and I-74