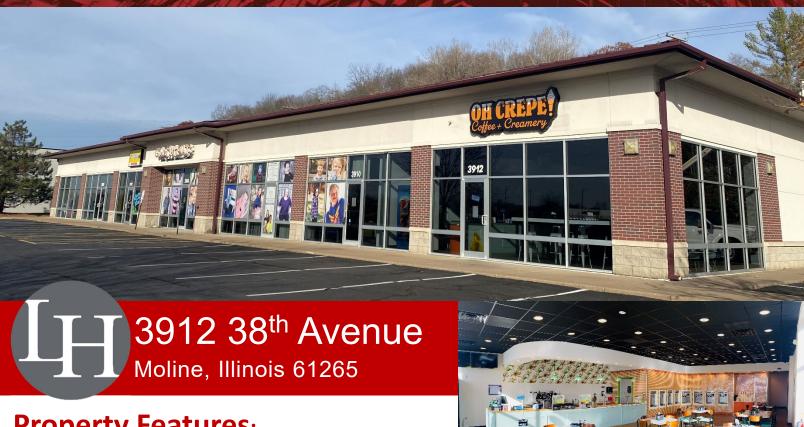

## **Property Features:**

- Approximately 2,065 SF retail suite in Deere Plaza Center available for Sub-Lease
- Current use is ice cream/coffee parlor, but ideal for any quick service restaurant, or retail space
- Deere Plaza Center provides high exposure off John Deere Road (approximately 36,400 average daily traffic count)
- Suite provides ample front door parking, with open dining concept, kitchen area, two bathrooms, storage
- Easy access to John Deere Road and I-74
- Neighboring tenants include Walmart Supercenter, Lowes, and Chick-Fil-A
- All FF&E available for purchase

## For Sub-Lease 2,065 SF \$12.00 SF NNN