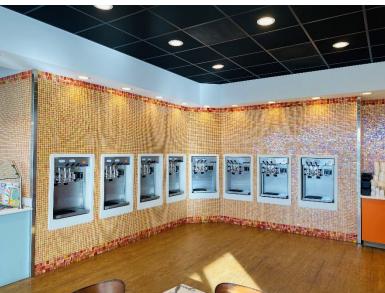

## **Property Features:**

- Approximately 2,065 SF retail suite in Deere Plaza Center available for Sub-Lease
- Current use is ice cream/coffee parlor, but ideal for any quick service restaurant, or retail space
- Deere Plaza Center provides high exposure off John Deere Road (approximately 36,400 average daily traffic count)
- Suite provides ample front door parking, with open dining concept, kitchen area, two bathrooms, storage
- Easy access to John Deere Road and I-74
- Neighboring tenants include Walmart Supercenter, Lowes, and Chick-Fil-A
- All FF&E available for purchase