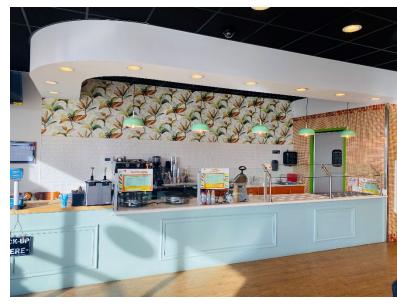

## **Property Features:**

- Approximately 2,065 SF retail suite in Deere Plaza Center available for Sub-Lease
- Current use is ice cream/coffee parlor, but ideal for any quick service restaurant, or retail space
- Deere Plaza Center provides high exposure off John Deere Road (approximately 36,400 average daily traffic count)
- Suite provides ample front door parking, with open dining concept, kitchen area, two bathrooms, storage
- Easy access to John Deere Road and I-74
- Neighboring tenants include Walmart Supercenter, Lowes, and Chick-Fil-A
- All FF&E available for purchase