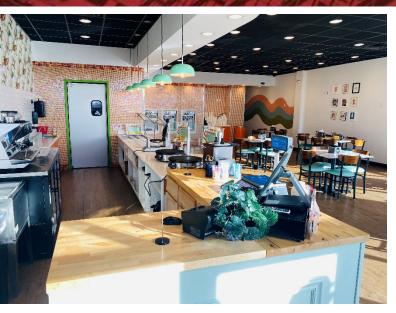

## **Property Features:**

- Approximately 2,065 SF retail suite in Deere Plaza Center available for Sub-Lease
- Current use is ice cream/coffee parlor, but ideal for any quick service restaurant, or retail space
- Deere Plaza Center provides high exposure off John Deere Road (approximately 36,400 average daily traffic count)
- Suite provides ample front door parking, with open dining concept, kitchen area, two bathrooms, storage
- Easy access to John Deere Road and I-74
- Neighboring tenants include Walmart Supercenter, Lowes, and Chick-Fil-A
- All FF&E available for purchase