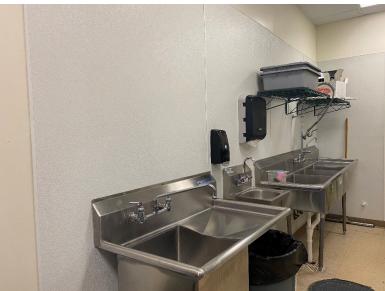

## **Property Features:**

- Approximately 2,065 SF retail suite in Deere Plaza Center available for Sub-Lease
- Current use is ice cream/coffee parlor, but ideal for any quick service restaurant, or retail space
- Deere Plaza Center provides high exposure off John Deere Road (approximately 36,400 average daily traffic count)
- Suite provides ample front door parking, with open dining concept, kitchen area, two bathrooms, storage
- Easy access to John Deere Road and I-74
- Neighboring tenants include Walmart Supercenter, Lowes, and Chick-Fil-A
- All FF&E available for purchase