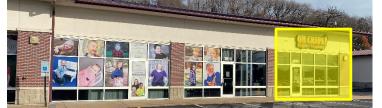

## **Property Features:**

- Approximately 2,065 SF retail suite in Deere Plaza Center available for Sub-Lease
- Current use is ice cream/coffee parlor, but ideal for any quick service restaurant, or retail space
- Deere Plaza Center provides high exposure off John Deere Road (approximately 36,400 average daily traffic count)
- Suite provides ample front door parking, with open dining concept, kitchen area, two bathrooms, storage
- Easy access to John Deere Road and I-74
- Neighboring tenants include Walmart Supercenter, Lowes, and Chick-Fil-A
- All FF&E available for purchase

**CENTER** 

SIGNAGE: BUILDING

**IDEAL USE:** TURN-KEY QUICK SERVICE RESTAURANT

NO WARRANTY OR REPRESENTATION, EXPRESS OR IMPLIED, IS MADE AS TO THE ACCURACY OF THE INFORMATION CONTAINED HEREIN, AND THE SAME IS SUBMITTED SUBJECT TO ERRORS, OMISSIONS, CHANGE OF PRICE, RENTAL OR OTHER CONDITIONS, PRIOR SALE, LEASE OR FINANCING, OR WITHDRAWAL WITHOUT NOTICE, AND OF ANY SPECIAL LISTING CONDITIONS IMPOSED BY OUR PRINCIPALS NO WARRANTIES OR REPRESENTATIONS ARE MADE AS TO THE CONDITION OF THE PROPERTY OR ANY HAZARDS CONTAINED THEREIN ARE ANY TO BE IMPLIED.