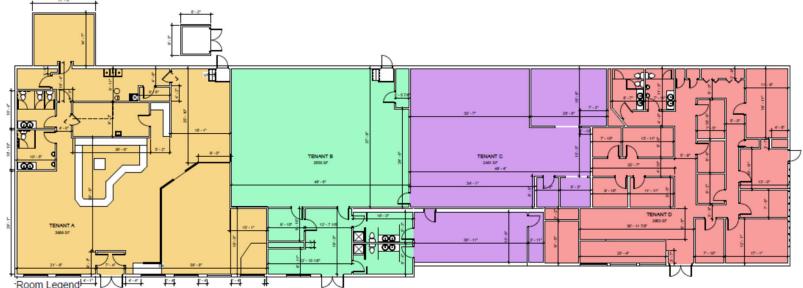

| Suite | Approx. SF | Usage                                                                                                   |
|-------|------------|---------------------------------------------------------------------------------------------------------|
| Α     | 3,689 SF   | Former Bar & Grill Restaurant Ideal for Restauranteur or Venue User                                     |
| В     | 2,558 SF   | Former Martial Arts Studio<br>Ideal for dance studio, martial arts<br>academy, gym, or physical fitness |
| С     | 2,461 SF   | Former Physical Therapy Office (previously combined with Suite B)                                       |
| D     | 3,921 SF   | Current Behavioral Health Office (lease in place)                                                       |