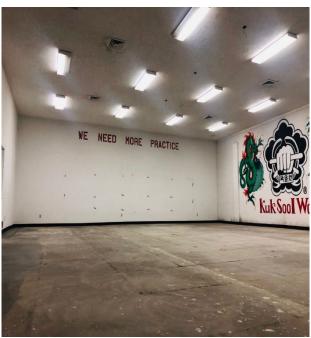

| Suite | Approx. SF | Usage                                                                                                   |
|-------|------------|---------------------------------------------------------------------------------------------------------|
| Α     | 3,689 SF   | Former Bar & Grill Restaurant Ideal for Restauranteur or Venue User                                     |
| В     | 2,558 SF   | Former Martial Arts Studio<br>Ideal for dance studio, martial arts<br>academy, gym, or physical fitness |
| С     | 2,461 SF   | Former Physical Therapy Office (previously combined with Suite B)                                       |
| D     | 3,921 SF   | Current Behavioral Health Office (lease in place)                                                       |