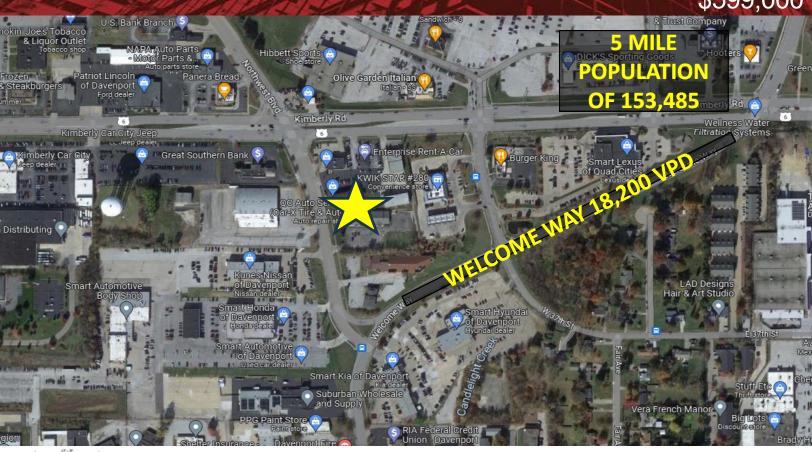

 Situated in a highly accessible location, this prime building provides convenient access to Kimberly Road and Welcome Way. Adjacent to NorthPark Mall and in close proximity to automotive dealerships such as Smart Honda, Hyundai, Kia, and Kunes Nissan of Davenport, this property benefits from high visibility and a steady flow of potential customers

LOCATION: CENTRAL DAVENPORT, ACROSS FROM NORTHPARK

MALL & CAR DEALERSHIPS

NO WARRANTY OR REPRESENTATION, EXPRESS OR IMPLIED, IS MADE AS TO THE ACCURACY OF THE INFORMATION CONTAINED HEREIN, AND THE SAME IS SUBMITTED SUBJECT TO ERRORS, OMISSIONS, CHANGE OF PRICE, RENTAL OR OTHER CONDITIONS, PRIOR SALE, LEASE OR FINANCING, OR WITHDRAWAL WITHOUT NOTICE, AND OF ANY SPECIAL LISTING CONDITIONS IMPOSED BY OUR PRINCIPALS NO WARRANTIES OR REPRESENTATIONS ARE MADE AS TO THE CONDITION OF THE PROPERTY OR ANY HAZARDS CONTAINED THEREIN ARE ANY TO BE IMPLIED.