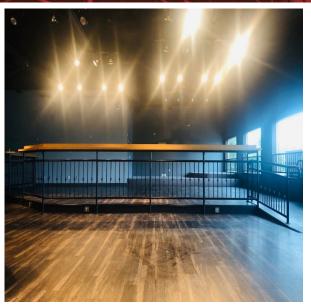

| Suite | Approx. SF | Usage                                                                                                   |
|-------|------------|---------------------------------------------------------------------------------------------------------|
| Α     | 3,689 SF   | Former Bar & Grill Restaurant Ideal for Restauranteur or Venue User                                     |
| В     | 2,558 SF   | Former Martial Arts Studio<br>Ideal for dance studio, martial arts<br>academy, gym, or physical fitness |
| С     | 2,461 SF   | Former Physical Therapy Office (previously combined with Suite B)                                       |
| D     | 3,921 SF   | Current Behavioral Health Office (lease in place)                                                       |