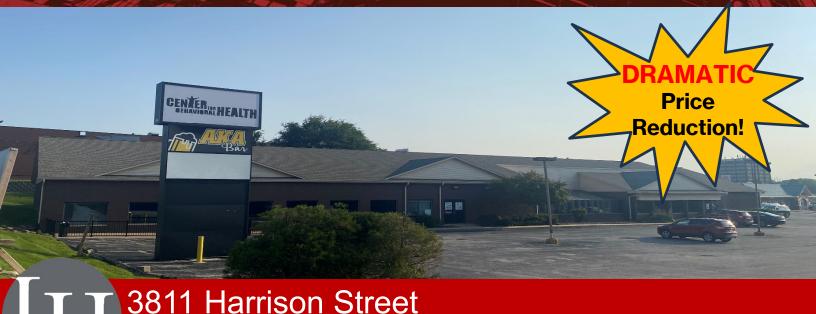

LANGAN &HADJIS

For Sale

New Price: \$599,000 <del>\$699,000</del>

## **Property Features:**

Great investment, owner-occupied, or re-development opportunity

Davenport, IA 52806

- Strategically located in central Davenport Boasting four distinct suites, this property offers endless possibilities for businesses seeking a prime location
- Exterior showcases newer roof and siding, ensuring both durability and aesthetic appeal. Large, attention-grabbing pylon sign further enhances visibility, while ample on-site parking caters to needs of both tenants and clientele
- Flexibility of combining Suites A&C and B&C opens up even more possibilities for businesses looking to customize their space to suit their unique requirements

LOCATION: CENTRAL DAVENPORT, ACROSS FROM NORTHPARK

MALL & CAR DEALERSHIPS

NO WARRANTY OR REPRESENTATION, EXPRESS OR IMPLIED, IS MADE AS TO THE ACCURACY OF THE INFORMATION CONTAINED HEREIN, AND THE SAME IS SUBMITTED SUBJECT TO ERRORS, OMISSIONS, CHANGE OF PRICE, RENTAL OR OTHER CONDITIONS, PRIOR SALE, LEASE OR FINANCING, OR WITHDRAWAL WITHOUT NOTICE, AND OF ANY SPECIAL LISTING CONDITIONS IMPOSED BY OUR PRINCIPALS NO WARRANTIES OR REPRESENTATIONS ARE MADE AS TO THE CONDITION OF THE PROPERTY OR ANY HAZARDS CONTAINED THEREIN ARE ANY TO BE IMPLIED.