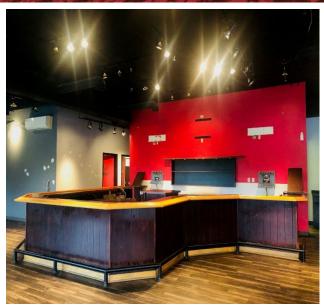

| Suite | Approx. SF | Usage                                                                                                   |
|-------|------------|---------------------------------------------------------------------------------------------------------|
| Α     | 3,689 SF   | Former Bar & Grill Restaurant Ideal for Restauranteur or Venue User                                     |
| В     | 2,558 SF   | Former Martial Arts Studio<br>Ideal for dance studio, martial arts<br>academy, gym, or physical fitness |
| С     | 2,461 SF   | Former Physical Therapy Office (previously combined with Suite B)                                       |
| D     | 3,921 SF   | Current Behavioral Health Office (lease in place)                                                       |