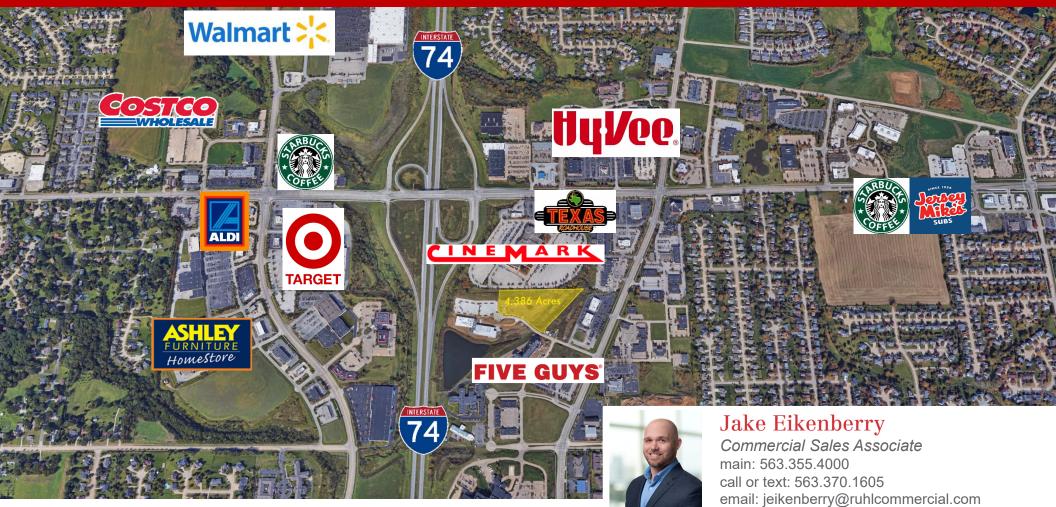

## Ruhl Commercial Company

For Sale 4.386 Acres Land \$936,900

# 3750 Market Square Circle

Davenport, Iowa 52807

| Details        |                         |                    |                      |
|----------------|-------------------------|--------------------|----------------------|
| Total Acreage: | 4.386 AC                | 5 Mile Population: | 113,513              |
| Building:      | Build To Suit           | Location:          | Utica Ridge Corridor |
| Traffic Count: | 31,300 Vehicles Per Day | Zoning             | C-2                  |
| Taxes:         | \$5,590.00 (2022)       | Price:             | \$936,900            |

4.386 Acres

NO WARRANTY OR REPRESENTATION, EXPRESS OR IMPLIED, IS MADE AS TO THE ACCURACY OF THE INFORMATION CONTAINED HEREIN, AND THE SAME IS SUBMITTED SUBJECT TO ERRORS, OMISSIONS, CHANGE OF PRICE, RENTAL OR OTHER CONDITIONS, PRIOR SALE, LEASE OR FINANCING, OR WITHDRAWAL WITHOUT NOTICE, AND OF ANY SPECIAL LISTING CONDITIONS IMPOSED BY OUR PRINCIPALS NO WARRANTIES OR REPRESENTATIONS ARE MADE AS TO THE CONDITION OF THE PROPERTY OR ANY HAZARDS CONTAINED THEREIN ARE ANY TO BE IMPLIED. UPDATED: 08/2022