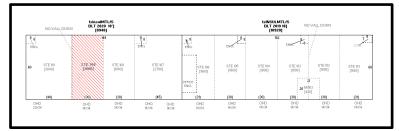

## For Sale 15,300 SF

Eight Commercial Condo Investment Opportunity

- Investment Opportunity
- Contractor suites 101, 102, 103, 109, 110, 109-110 & 101-103
- Suites vary from 1,800 SF to 5,460 SF
- Suites feature three-phase electric, 14x14 overhead doors, 16-foot ceilings, heat, plumbing in place, majority have bathrooms
- All suites have designated parking
- Prime location-easy access to HWY 130 and I-80. Near the \$250M Amazon Fulfillment Center, Blain's Farm & Fleet and Flying J Travel Center

| Details:             |                                                                                   |
|----------------------|-----------------------------------------------------------------------------------|
| SUITE #:             | 101, 102, 103, 109, 110,<br>109-110, & 101-103                                    |
| ZONING:              | I-1                                                                               |
| AVAILABLE SF:        | 1,800 SF - 5,460 SF                                                               |
| LOCATION:            | INDUSTRIAL AREA                                                                   |
| PARKING:             | DESIGNATED PER UNIT                                                               |
| TAXES:               | TAXES WILL INCREASE<br>TO FULL AMOUNT THE<br>NEXT 2 YEARS, AFTER<br>TAX EXCEPTION |
| BEST/ PRACTICAL USE: | CONTRACTOR SUITES                                                                 |

For Sale 15,300 SF

Eight Commercial Condo Investment Opportunity

Suite 101 Suite 102 Suite 103

Suite 109 Suite 110