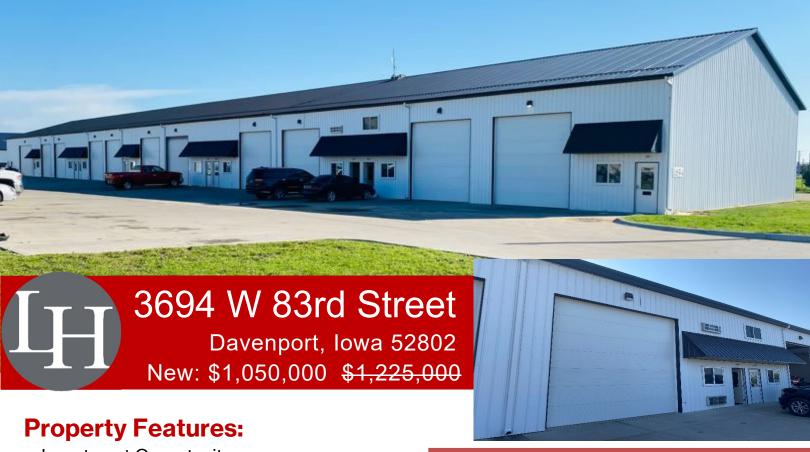

## For Sale 15,300 SF

Eight Commercial Condo Investment Opportunity

- Investment Opportunity
- Contractor suites 101, 102, 103, 109, 110, 109-110 & 101-103
- Suites vary from 1,800 SF to 5,460 SF
- Suites feature three-phase electric, 14x14 overhead doors, 16-foot ceilings, heat, plumbing in place, majority have bathrooms
- All suites have designated parking
- Prime location-easy access to HWY 130 and I-80. Near the \$250M Amazon Fulfillment Center, Blain's Farm & Fleet and Flying J Travel Center

| Details:             |                                                                                   |
|----------------------|-----------------------------------------------------------------------------------|
| SUITE #:             | 101, 102, 103, 109, 110,<br>109-110, & 101-103                                    |
| ZONING:              | I-1                                                                               |
| AVAILABLE SF:        | 1,800 SF - 5,460 SF                                                               |
| LOCATION:            | INDUSTRIAL AREA                                                                   |
| PARKING:             | DESIGNATED PER UNIT                                                               |
| TAXES:               | TAXES WILL INCREASE<br>TO FULL AMOUNT THE<br>NEXT 2 YEARS, AFTER<br>TAX EXCEPTION |
| BEST/ PRACTICAL USE: | CONTRACTOR SUITES                                                                 |