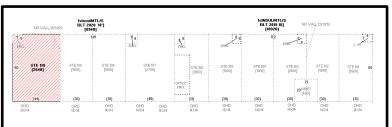

## For Sale 15,300 SF

Eight Commercial Condo Investment Opportunity

- Investment Opportunity
- Contractor suites 101, 102, 103, 109, 110, 109-110 & 101-103
- Suites vary from 1,800 SF to 5,460 SF
- Suites feature three-phase electric, 14x14 overhead doors, 16-foot ceilings, heat, plumbing in place, majority have bathrooms
- All suites have designated parking
- Prime location-easy access to HWY 130 and I-80. Near the \$250M Amazon Fulfillment Center, Blain's Farm & Fleet and Flying J Travel Center

| Details:             |                                                                                   |
|----------------------|-----------------------------------------------------------------------------------|
| SUITE #:             | 101, 102, 103, 109, 110,<br>109-110, & 101-103                                    |
| ZONING:              | I-1                                                                               |
| AVAILABLE SF:        | 1,800 SF - 5,460 SF                                                               |
| LOCATION:            | INDUSTRIAL AREA                                                                   |
| PARKING:             | DESIGNATED PER UNIT                                                               |
| TAXES:               | TAXES WILL INCREASE<br>TO FULL AMOUNT THE<br>NEXT 2 YEARS, AFTER<br>TAX EXCEPTION |
| BEST/ PRACTICAL USE: | CONTRACTOR SUITES                                                                 |

For Sale 15,300 SF

Eight Commercial Condo Investment Opportunity

Suite 101 Suite 102 Suite 103

Suite 109 Suite 110