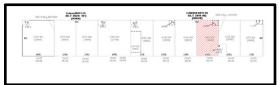

## For Sale 15,300 SF

Eight Commercial Condo Investment Opportunity

- Investment Opportunity
- Contractor suites 101, 102, 103, 109, 110, 109-110 & 101-103
- Suites vary from 1,800 SF to 5,460 SF
- Suites feature three-phase electric, 14x14 overhead doors, 16-foot ceilings, heat, plumbing in place, majority have bathrooms
- All suites have designated parking
- Prime location-easy access to HWY 130 and I-80. Near the \$250M Amazon Fulfillment Center, Blain's Farm & Fleet and Flying J Travel Center

| Details:             |                                                                                   |
|----------------------|-----------------------------------------------------------------------------------|
| SUITE #:             | 101, 102, 103, 109, 110,<br>109-110, & 101-103                                    |
| ZONING:              | I-1                                                                               |
| AVAILABLE SF:        | 1,800 SF - 5,460 SF                                                               |
| LOCATION:            | INDUSTRIAL AREA                                                                   |
| PARKING:             | DESIGNATED PER UNIT                                                               |
| TAXES:               | TAXES WILL INCREASE<br>TO FULL AMOUNT THE<br>NEXT 2 YEARS, AFTER<br>TAX EXCEPTION |
| BEST/ PRACTICAL USE: | CONTRACTOR SUITES                                                                 |

For Sale 15,300 SF

Eight Commercial Condo Investment Opportunity

Suite 101 Suite 102 Suite 103

Suite 109 Suite 110