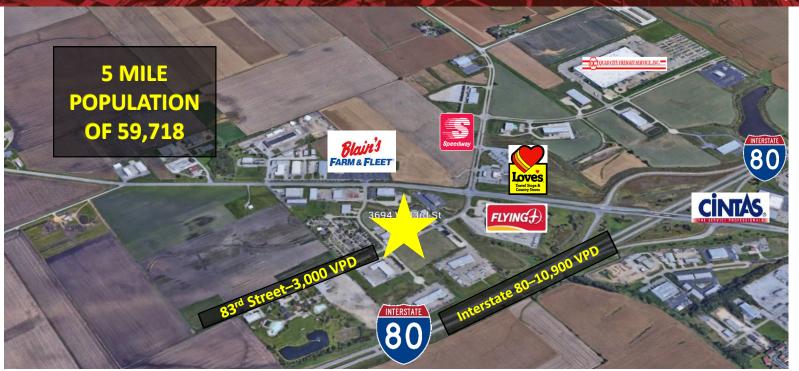

## For Sale 15,300 SF

Eight Commercial Condo Investment Opportunity

- Investment Opportunity
- Contractor suites 101, 102, 103, 109, 110, 109-110 & 101-103
- Suites vary from 1,800 SF to 5,460 SF
- Suites feature three-phase electric, 14x14 overhead doors, 16-foot ceilings, heat, plumbing in place, majority have bathrooms
- All suites have designated parking
- Prime location-easy access to HWY 130 and I-80. Near the \$250M Amazon Fulfillment Center, Blain's Farm & Fleet and Flying J Travel Center