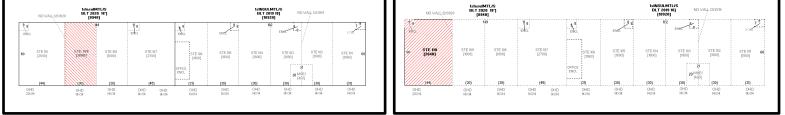

#### **Property Features:**

- Investment opportunity
- Contractor suites 101, 102, 103, 109, 110, 109-110, & 101-103
- Suites vary from 1,800 SF to 5,460 SF
- Suites feature three-phase electric, 14x14 overhead doors, 16-foot ceilings, heat, plumbing in place- majority have bathrooms
- All suites have designated parking
- Prime location-easy access to HWY 130 and I-80. Near the \$250M Amazon Fulfillment Center, Blain's Farm & Fleet and Flying Travel Center

## **Details:**

| Price Per Square Foot:\$8.50 PSFTotal Operating Expenses:\$2.50 PSFZoning:I-1Available SF:1,800 SF (Suites 102, 103, 109); 1,860 SF (Suite 101); 2,640 SF (Suites 109-110); 4,440 SF (Suite | Detalls                   |                                                                                      |
|------------------------------------------------------------------------------------------------------------------------------------------------------------------------------------------------------------------------------------------------------------------------------------------------------------------------------------------------------------------------------------------------------------------------------------------------------------------------------------------------------------------------------------------------------------------------------------------------------------------------------------------------------------------------------------------------------------------------------------------------------------------------------------------------------------------------------------------------------------------------------------------------------------------------------------------------------------------------------------------------------------------------------------------------------------------------------------------------------------------------------------------------------------------------------------------------------------------------------------------------------------------------------------------------------------------------------------------------------------------------------------------------------------------------------------------------------------------------------------------------------------------------------------------------------------------------------------------------------------------------------------------------------------------------------------------------------------------------------------------------------------------------------------------------------------------------------------------------------------------------------------------------------------------------------------------------------------------------------------------------------------------------|---------------------------|--------------------------------------------------------------------------------------|
| Zoning:I-1Available SF:1,800 SF (Suites 102, 103,<br>109); 1,860 SF (Suite 101);<br>2,640 SF (Suite 110); 4,440<br>SF (Suites 109-110); &<br>5,460 SF (Suites 109-110); &<br>5,460 SF (Suites 101-103)Location:NW Davenport IndustrialParking:LargeSignage:DoorTaxes:Current taxes reflect:<br>3-year tax option                                                                                                                                                                                                                                                                                                                                                                                                                                                                                                                                                                                                                                                                                                                                                                                                                                                                                                                                                                                                                                                                                                                                                                                                                                                                                                                                                                                                                                                                                                                                                                                                                                                                                                       | Price Per Square Foot:    | \$8.50 PSF                                                                           |
| Available SF:1,800 SF (Suites 102, 103, 109); 1,860 SF (Suite 101); 2,640 SF (Suite 110); 4,440 SF (Suites 109-110); & 5,460 SF (Suites 109-110); & 5,460 SF (Suites 101-103)Location:NW Davenport IndustrialParking:LargeSignage:DoorTaxes:Current taxes reflect: 3-year tax option                                                                                                                                                                                                                                                                                                                                                                                                                                                                                                                                                                                                                                                                                                                                                                                                                                                                                                                                                                                                                                                                                                                                                                                                                                                                                                                                                                                                                                                                                                                                                                                                                                                                                                                                   | Total Operating Expenses: | \$2.50 PSF                                                                           |
| 109); 1,860 SF (Suite 101);<br>2,640 SF (Suite 110); 4,440<br>SF (Suites 109-110); &<br>5,460 SF (Suites 101-103)Location:NW Davenport IndustrialParking:LargeSignage:DoorTaxes:Current taxes reflect:<br>3-year tax option                                                                                                                                                                                                                                                                                                                                                                                                                                                                                                                                                                                                                                                                                                                                                                                                                                                                                                                                                                                                                                                                                                                                                                                                                                                                                                                                                                                                                                                                                                                                                                                                                                                                                                                                                                                            | Zoning:                   | I-1                                                                                  |
| Parking:LargeSignage:DoorTaxes:Current taxes reflect:<br>3-year tax option                                                                                                                                                                                                                                                                                                                                                                                                                                                                                                                                                                                                                                                                                                                                                                                                                                                                                                                                                                                                                                                                                                                                                                                                                                                                                                                                                                                                                                                                                                                                                                                                                                                                                                                                                                                                                                                                                                                                             | Available SF:             | 109); 1,860 SF (Suite 101);<br>2,640 SF (Suite 110); 4,440<br>SF (Suites 109-110); & |
| Signage:DoorTaxes:Current taxes reflect:<br>3-year tax option                                                                                                                                                                                                                                                                                                                                                                                                                                                                                                                                                                                                                                                                                                                                                                                                                                                                                                                                                                                                                                                                                                                                                                                                                                                                                                                                                                                                                                                                                                                                                                                                                                                                                                                                                                                                                                                                                                                                                          | Location:                 | NW Davenport Industrial                                                              |
| Taxes:Current taxes reflect:<br>3-year tax option                                                                                                                                                                                                                                                                                                                                                                                                                                                                                                                                                                                                                                                                                                                                                                                                                                                                                                                                                                                                                                                                                                                                                                                                                                                                                                                                                                                                                                                                                                                                                                                                                                                                                                                                                                                                                                                                                                                                                                      | Parking:                  | Large                                                                                |
| 3-year tax option                                                                                                                                                                                                                                                                                                                                                                                                                                                                                                                                                                                                                                                                                                                                                                                                                                                                                                                                                                                                                                                                                                                                                                                                                                                                                                                                                                                                                                                                                                                                                                                                                                                                                                                                                                                                                                                                                                                                                                                                      | Signage:                  | Door                                                                                 |
| Best/Practical Use: Contractor Suites                                                                                                                                                                                                                                                                                                                                                                                                                                                                                                                                                                                                                                                                                                                                                                                                                                                                                                                                                                                                                                                                                                                                                                                                                                                                                                                                                                                                                                                                                                                                                                                                                                                                                                                                                                                                                                                                                                                                                                                  | Taxes:                    |                                                                                      |
|                                                                                                                                                                                                                                                                                                                                                                                                                                                                                                                                                                                                                                                                                                                                                                                                                                                                                                                                                                                                                                                                                                                                                                                                                                                                                                                                                                                                                                                                                                                                                                                                                                                                                                                                                                                                                                                                                                                                                                                                                        | Best/Practical Use:       | Contractor Suites                                                                    |

5111 Utica Ridge Road Davenport, IA 52807 563 355 4000 **ruhlcommercial.com** 

Suite 101

Suite 102

Suite 103

Suite 101-103: 5,460 SF

### Suite 109

## Suite 109-110: 4,440 SF

## Suite 110