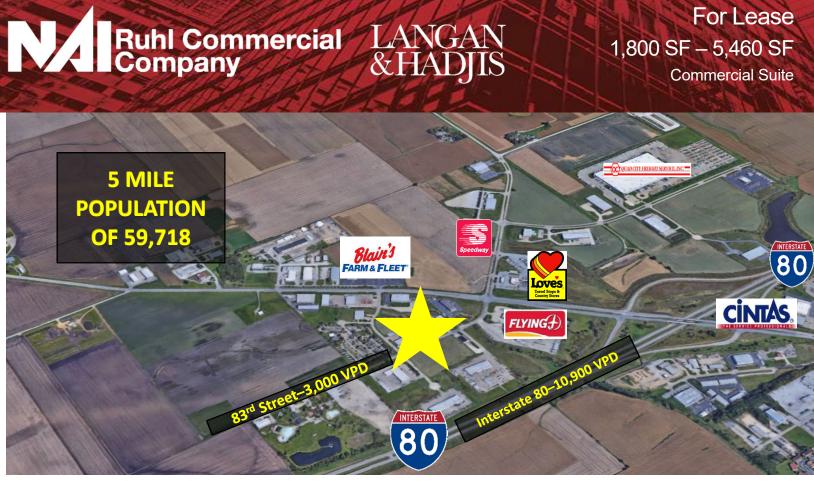

#### **Property Features:**

- Investment opportunity
- Contractor suites 101, 102, 103, 109, 110, 109-110, & 101-103
- Suites vary from 1,800 SF to 5,460 SF
- Suites feature three-phase electric, 14x14 overhead doors, 16-foot ceilings, heat, plumbing in place- majority have bathrooms
- All suites have designated parking
- Prime location-easy access to HWY 130 and I-80. Near the \$250M Amazon Fulfillment Center, Blain's Farm & Fleet and Flying Travel Center

## **Details:**

| Price Per Square Foot:\$8.50 PSFTotal Operating Expenses:\$2.50 PSFZoning:I-1Available SF:1,800 SF (Suites 102, 103, 109); 1,860 SF (Suite 101); 2,640 SF (Suites 109-110); 4,440 SF (Suite | Detalls                   |                                                                                      |
|------------------------------------------------------------------------------------------------------------------------------------------------------------------------------------------------------------------------------------------------------------------------------------------------------------------------------------------------------------------------------------------------------------------------------------------------------------------------------------------------------------------------------------------------------------------------------------------------------------------------------------------------------------------------------------------------------------------------------------------------------------------------------------------------------------------------------------------------------------------------------------------------------------------------------------------------------------------------------------------------------------------------------------------------------------------------------------------------------------------------------------------------------------------------------------------------------------------------------------------------------------------------------------------------------------------------------------------------------------------------------------------------------------------------------------------------------------------------------------------------------------------------------------------------------------------------------------------------------------------------------------------------------------------------------------------------------------------------------------------------------------------------------------------------------------------------------------------------------------------------------------------------------------------------------------------------------------------------------------------------------------------------|---------------------------|--------------------------------------------------------------------------------------|
| Zoning:I-1Available SF:1,800 SF (Suites 102, 103,<br>109); 1,860 SF (Suite 101);<br>2,640 SF (Suite 110); 4,440<br>SF (Suites 109-110); &<br>5,460 SF (Suites 109-110); &<br>5,460 SF (Suites 101-103)Location:NW Davenport IndustrialParking:LargeSignage:DoorTaxes:Current taxes reflect:<br>3-year tax option                                                                                                                                                                                                                                                                                                                                                                                                                                                                                                                                                                                                                                                                                                                                                                                                                                                                                                                                                                                                                                                                                                                                                                                                                                                                                                                                                                                                                                                                                                                                                                                                                                                                                                       | Price Per Square Foot:    | \$8.50 PSF                                                                           |
| Available SF:1,800 SF (Suites 102, 103, 109); 1,860 SF (Suite 101); 2,640 SF (Suite 110); 4,440 SF (Suites 109-110); & 5,460 SF (Suites 109-110); & 5,460 SF (Suites 101-103)Location:NW Davenport IndustrialParking:LargeSignage:DoorTaxes:Current taxes reflect: 3-year tax option                                                                                                                                                                                                                                                                                                                                                                                                                                                                                                                                                                                                                                                                                                                                                                                                                                                                                                                                                                                                                                                                                                                                                                                                                                                                                                                                                                                                                                                                                                                                                                                                                                                                                                                                   | Total Operating Expenses: | \$2.50 PSF                                                                           |
| 109); 1,860 SF (Suite 101);<br>2,640 SF (Suite 110); 4,440<br>SF (Suites 109-110); &<br>5,460 SF (Suites 101-103)Location:NW Davenport IndustrialParking:LargeSignage:DoorTaxes:Current taxes reflect:<br>3-year tax option                                                                                                                                                                                                                                                                                                                                                                                                                                                                                                                                                                                                                                                                                                                                                                                                                                                                                                                                                                                                                                                                                                                                                                                                                                                                                                                                                                                                                                                                                                                                                                                                                                                                                                                                                                                            | Zoning:                   | I-1                                                                                  |
| Parking:LargeSignage:DoorTaxes:Current taxes reflect:<br>3-year tax option                                                                                                                                                                                                                                                                                                                                                                                                                                                                                                                                                                                                                                                                                                                                                                                                                                                                                                                                                                                                                                                                                                                                                                                                                                                                                                                                                                                                                                                                                                                                                                                                                                                                                                                                                                                                                                                                                                                                             | Available SF:             | 109); 1,860 SF (Suite 101);<br>2,640 SF (Suite 110); 4,440<br>SF (Suites 109-110); & |
| Signage:DoorTaxes:Current taxes reflect:<br>3-year tax option                                                                                                                                                                                                                                                                                                                                                                                                                                                                                                                                                                                                                                                                                                                                                                                                                                                                                                                                                                                                                                                                                                                                                                                                                                                                                                                                                                                                                                                                                                                                                                                                                                                                                                                                                                                                                                                                                                                                                          | Location:                 | NW Davenport Industrial                                                              |
| Taxes:Current taxes reflect:<br>3-year tax option                                                                                                                                                                                                                                                                                                                                                                                                                                                                                                                                                                                                                                                                                                                                                                                                                                                                                                                                                                                                                                                                                                                                                                                                                                                                                                                                                                                                                                                                                                                                                                                                                                                                                                                                                                                                                                                                                                                                                                      | Parking:                  | Large                                                                                |
| 3-year tax option                                                                                                                                                                                                                                                                                                                                                                                                                                                                                                                                                                                                                                                                                                                                                                                                                                                                                                                                                                                                                                                                                                                                                                                                                                                                                                                                                                                                                                                                                                                                                                                                                                                                                                                                                                                                                                                                                                                                                                                                      | Signage:                  | Door                                                                                 |
| Best/Practical Use: Contractor Suites                                                                                                                                                                                                                                                                                                                                                                                                                                                                                                                                                                                                                                                                                                                                                                                                                                                                                                                                                                                                                                                                                                                                                                                                                                                                                                                                                                                                                                                                                                                                                                                                                                                                                                                                                                                                                                                                                                                                                                                  | Taxes:                    |                                                                                      |
|                                                                                                                                                                                                                                                                                                                                                                                                                                                                                                                                                                                                                                                                                                                                                                                                                                                                                                                                                                                                                                                                                                                                                                                                                                                                                                                                                                                                                                                                                                                                                                                                                                                                                                                                                                                                                                                                                                                                                                                                                        | Best/Practical Use:       | Contractor Suites                                                                    |