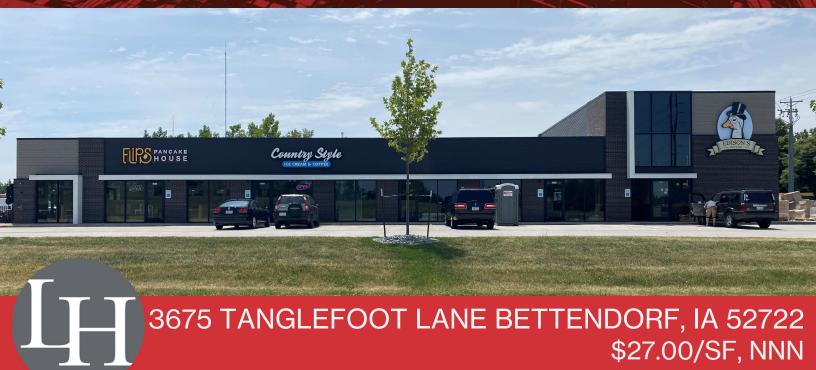

## PROPERTY FEATURES

- 13,000 SF new strip center development located on the corner of Tanglefoot Crossing and Devils Glen Road
- Great visibility from highly traveled Devils Glen Road
- Close proximity to Hy-Vee, Bettendorf YMCA, The Tangled Wood, Fareway grocery, Genesis, and other national tenants
- Strong co-tenant mix of bar, breakfast/ lunch restaurant, and ice cream parlor