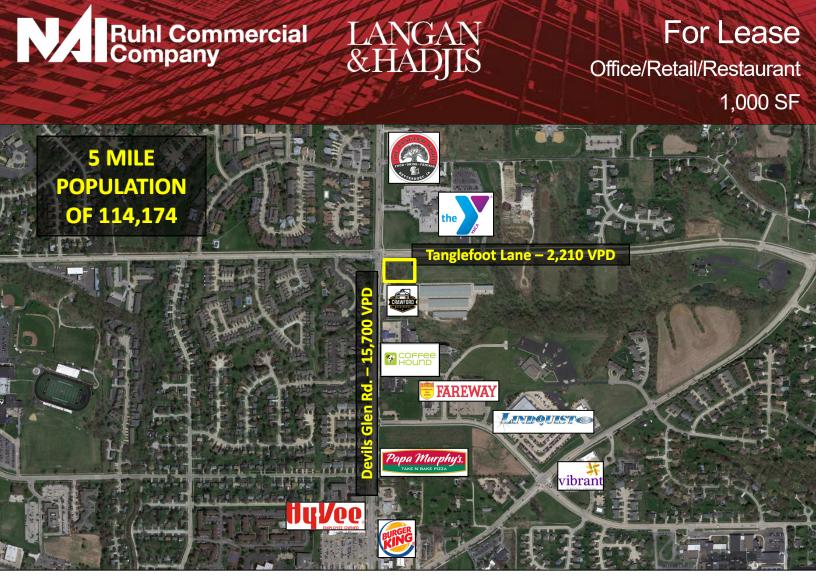

## For Lease

Office/Retail/Restaurant 1.000 SF

## PROPERTY FEATURES

- 13,000 SF new strip center development located on the corner of Tanglefoot Crossing and Devils Glen Road
- Great visibility from highly traveled Devils Glen Road
- Close proximity to Hy-Vee, Bettendorf YMCA, The Tangled Wood, Fareway grocery, Genesis, and other national tenants
- Strong co-tenant mix of bar, breakfast/ lunch restaurant, and ice cream parlor