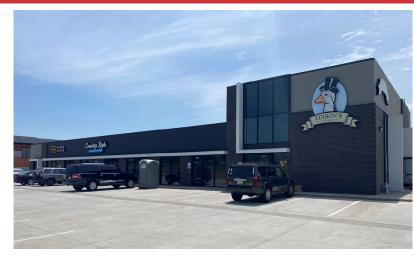

## PROPERTY FEATURES

- 13,000 SF new strip center development located on the corner of Tanglefoot Crossing and Devils Glen Road
- Great visibility from highly traveled Devils Glen Road
- Close proximity to Hy-Vee, Bettendorf YMCA, The Tangled Wood, Fareway grocery, Genesis, and other national tenants
- Strong co-tenant mix of bar, breakfast/ lunch restaurant, and ice cream parlor