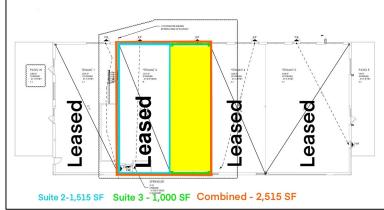

## For Lease

Office/Retail/Restaurant 1.000 SF

CALL OR TEXT: 563.484.4151 OFFICE: 563.355.4000

EMAIL: slangan@ruhlcommercial.com phadjis@ruhlcommercial.com

**DETAILS** 

**EXPENSES:** 

AVAILABLE SF: 1,000 SF

LEASE PER SF: \$27.00/SF, NNN

OPERATING \$6.50