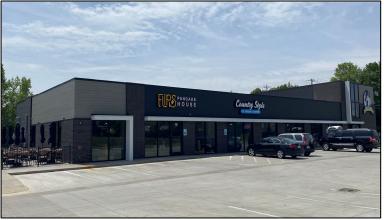

## PROPERTY FEATURES

- 13,000 SF new strip center development located on the corner of Tanglefoot Crossing and Devils Glen Road
- Great visibility from highly traveled Devils Glen Road
- Close proximity to Hy-Vee, Bettendorf YMCA, The Tangled Wood, Fareway grocery, Genesis, and other national tenants
- Strong co-tenant mix of bar, breakfast/ lunch restaurant, and ice cream parlor