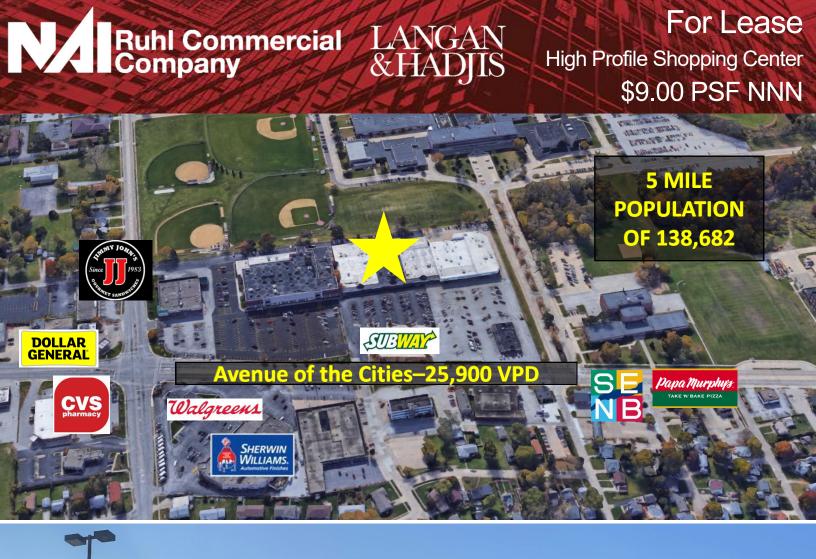

### For Lease High Profile Shopping Center \$9.00 PSF NNN

## 3636 Avenue of the Cities Moline, Illinois 61265

#### **Property Features:**

- Approximately 5,320 SF of retail or office space located at popular King Plaza Shopping Mall
- · Situated off highly traveled Avenue of the Cities
- Within walking distance from many neighborhood rooftops and commercial properties
- Property features large parking lot, building signage, front door entrance, rear access, and loading dock
- Interior features large open area (former shoe store) ideal for retail, two bathrooms, and larger individual areas ideal for additional retail, offices, or storage
- King Plaza offers a very strong neighboring mix: Subway, Starbucks, Walgreens, Dollar General, CVS Pharmacy, Jimmy John's and more all within walking distance, and convenient public transportation