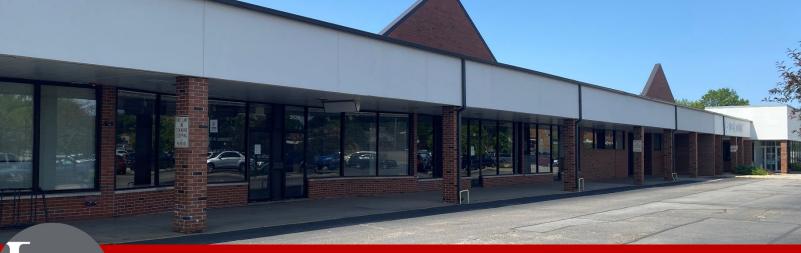

#### **Property Features:**

- Approximately 5,320 SF of retail or office space located at popular King Plaza Shopping Mall
- · Situated off highly traveled Avenue of the Cities
- Within walking distance from many neighborhood rooftops and commercial properties
- Property features large parking lot, building signage, front door entrance, rear access, and loading dock
- Interior features large open area (former shoe store) ideal for retail, two bathrooms, and larger individual areas ideal for additional retail, offices, or storage
- King Plaza offers a very strong neighboring mix: Subway, Starbucks, Walgreens, Dollar General, CVS Pharmacy, Jimmy John's and more all within walking distance, and convenient public transportation

| DETAILS:                     |                          |
|------------------------------|--------------------------|
| AVAILABLE SF:                | 5, 320 SF                |
| PRICE PER SQUARE<br>FOOT:    | \$9.00 PSF               |
| TOTAL OPERATING<br>EXPENSES: | \$4.00 PSF               |
| LOCATION:                    | KING PLAZA SHOPPING MALL |
| PARKING:                     | LARGE LOT                |
| LOADING DOCK:                | YES                      |
| SIGNAGE:                     | BUILDING                 |
| BEST/PRACTICAL<br>USE:       | RETAIL/OFFICE            |