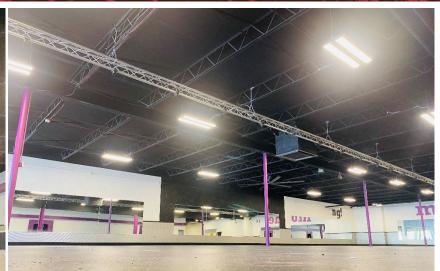

#### **Property Features:**

- Approximately 23,225 SF of retail or office space located at popular King Plaza Shopping Mall
- Situated off highly traveled Avenue of the Cities
- Within walking distance from many neighborhood rooftops and commercial properties
- Property features large parking lot, building signage, front door entrance, rear access, and loading dock
- Interior features large open area (former gym and former shoe store) ideal for fitness, locker rooms, IT room and individual rooms formerly used for tanning
- King Plaza offers a very strong neighboring mix: Subway, Starbucks, Walgreens, Dollar General, CVS Pharmacy, Jimmy John's and more all within walking distance, and convenient public transportation