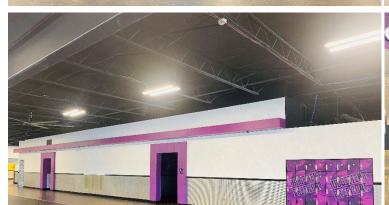

#### **Property Features:**

- Approximately 23,225 SF of retail or office space located at popular King Plaza Shopping Mall
- Situated off highly traveled Avenue of the Cities
- Within walking distance from many neighborhood rooftops and commercial properties
- Property features large parking lot, building signage, front door entrance, rear access, and loading dock
- Interior features large open area (former gym and former shoe store) ideal for fitness, locker rooms, IT room and individual rooms formerly used for tanning
- King Plaza offers a very strong neighboring mix: Subway, Starbucks, Walgreens, Dollar General, CVS Pharmacy, Jimmy John's and more all within walking distance, and convenient public transportation