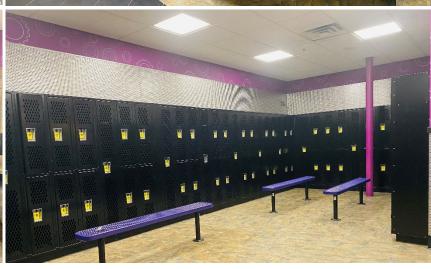

#### **Property Features:**

- Approximately 23,225 SF of retail or office space located at popular King Plaza Shopping Mall
- Situated off highly traveled Avenue of the Cities
- Within walking distance from many neighborhood rooftops and commercial properties
- Property features large parking lot, building signage, front door entrance, rear access, and loading dock
- Interior features large open area (former gym and former shoe store) ideal for fitness, locker rooms, IT room and individual rooms formerly used for tanning
- King Plaza offers a very strong neighboring mix: Subway, Starbucks, Walgreens, Dollar General, CVS Pharmacy, Jimmy John's and more all within walking distance, and convenient public transportation

DETAILS:

| AVAILABLE SF:                | 23,225 SF                               |
|------------------------------|-----------------------------------------|
| PRICE PER SQUARE<br>FOOT:    | \$9.00 PSF                              |
| TOTAL OPERATING<br>EXPENSES: | \$4.00 PSF                              |
| LOCATION:                    | KING PLAZA SHOPPING MALL                |
| PARKING:                     | LARGE LOT                               |
| LOADING DOCK:                | YES                                     |
| SIGNAGE:                     | BUILDING                                |
| BEST/PRACTICAL<br>USE:       | FITNESS/BIG BOX<br>RETAIL/RETAIL/OFFICE |