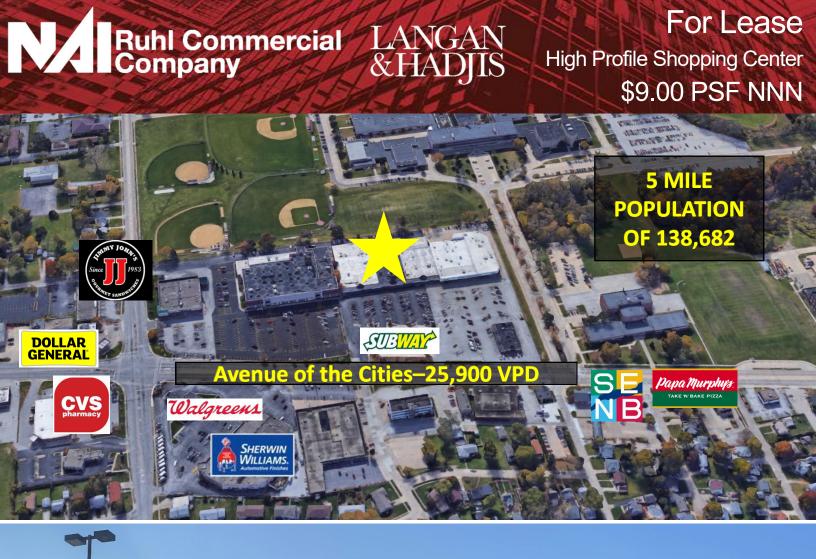

## For Lease High Profile Shopping Center \$9.00 PSF NNN

# 3624-3636 Avenue of the Cities Moline, Illinois 61265

#### **Property Features:**

- Approximately 23,225 SF of retail or office space located at popular King Plaza Shopping Mall
- Situated off highly traveled Avenue of the Cities
- Within walking distance from many neighborhood rooftops and commercial properties
- Property features large parking lot, building signage, front door entrance, rear access, and loading dock
- Interior features large open area (former gym and former shoe store) ideal for fitness, locker rooms, IT room and individual rooms formerly used for tanning
- King Plaza offers a very strong neighboring mix: Subway, Starbucks, Walgreens, Dollar General, CVS Pharmacy, Jimmy John's and more all within walking distance, and convenient public transportation

DETAILS:

| AVAILABLE SF:                | 23,225 SF                               |
|------------------------------|-----------------------------------------|
| PRICE PER SQUARE<br>FOOT:    | \$9.00 PSF                              |
| TOTAL OPERATING<br>EXPENSES: | \$4.00 PSF                              |
| LOCATION:                    | KING PLAZA SHOPPING MALL                |
| PARKING:                     | LARGE LOT                               |
| LOADING DOCK:                | YES                                     |
| SIGNAGE:                     | BUILDING                                |
| BEST/PRACTICAL<br>USE:       | FITNESS/BIG BOX<br>RETAIL/RETAIL/OFFICE |