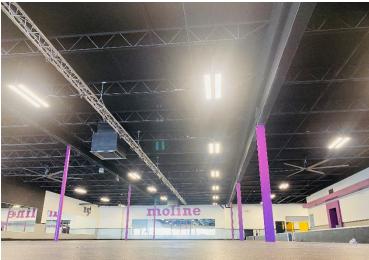

#### **Property Features:**

- Approximately 23,225 SF of retail or office space located at popular King Plaza Shopping Mall
- Situated off highly traveled Avenue of the Cities
- Within walking distance from many neighborhood rooftops and commercial properties
- Property features large parking lot, building signage, front door entrance, rear access, and loading dock
- Interior features large open area (former gym and former shoe store) ideal for fitness, locker rooms, IT room and individual rooms formerly used for tanning
- King Plaza offers a very strong neighboring mix: Subway, Starbucks, Walgreens, Dollar General, CVS Pharmacy, Jimmy John's and more all within walking distance, and convenient public transportation