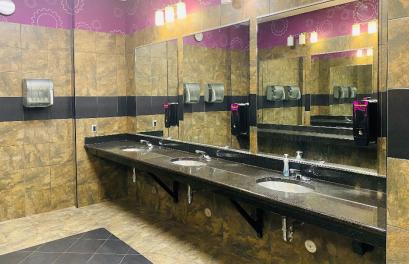

#### **Property Features:**

- Approximately 23,225 SF of retail or office space located at popular King Plaza Shopping Mall
- Situated off highly traveled Avenue of the Cities
- Within walking distance from many neighborhood rooftops and commercial properties
- Property features large parking lot, building signage, front door entrance, rear access, and loading dock
- Interior features large open area (former gym and former shoe store) ideal for fitness, locker rooms, IT room and individual rooms formerly used for tanning
- King Plaza offers a very strong neighboring mix: Subway, Starbucks, Walgreens, Dollar General, CVS Pharmacy, Jimmy John's and more all within walking distance, and convenient public transportation

DETAILS:

| AVAILABLE SF:                | 23,225 SF                               |
|------------------------------|-----------------------------------------|
| PRICE PER SQUARE<br>FOOT:    | \$9.00 PSF                              |
| TOTAL OPERATING<br>EXPENSES: | \$4.00 PSF                              |
| LOCATION:                    | KING PLAZA SHOPPING MALL                |
| PARKING:                     | LARGE LOT                               |
| LOADING DOCK:                | YES                                     |
| SIGNAGE:                     | BUILDING                                |
| BEST/PRACTICAL<br>USE:       | FITNESS/BIG BOX<br>RETAIL/RETAIL/OFFICE |