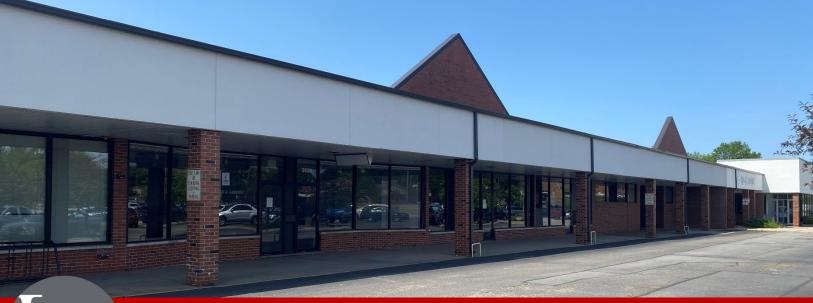

## For Lease High Profile Shopping Center \$9.00 PSF NNN

# 3624-3636 Avenue of the Cities Moline, Illinois 61265

#### **Property Features:**

- Approximately 23,225 SF of retail or office space located at popular King Plaza Shopping Mall
- Situated off highly traveled Avenue of the Cities
- Within walking distance from many neighborhood rooftops and commercial properties
- Property features large parking lot, building signage, front door entrance, rear access, and loading dock
- Interior features large open area (former gym and former shoe store) ideal for fitness, locker rooms, IT room and individual rooms formerly used for tanning
- King Plaza offers a very strong neighboring mix: Subway, Starbucks, Walgreens, Dollar General, CVS Pharmacy, Jimmy John's and more all within walking distance, and convenient public transportation

DETAILS:

| AVAILABLE SF:                | 23,225 SF                               |
|------------------------------|-----------------------------------------|
| PRICE PER SQUARE<br>FOOT:    | \$9.00 PSF                              |
| TOTAL OPERATING<br>EXPENSES: | \$4.00 PSF                              |
| LOCATION:                    | KING PLAZA SHOPPING MALL                |
| PARKING:                     | LARGE LOT                               |
| LOADING DOCK:                | YES                                     |
| SIGNAGE:                     | BUILDING                                |
| BEST/PRACTICAL<br>USE:       | FITNESS/BIG BOX<br>RETAIL/RETAIL/OFFICE |