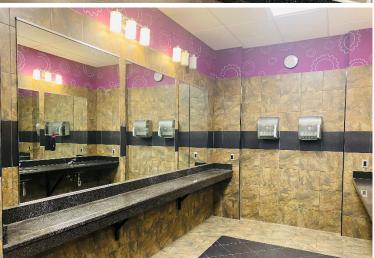

#### **Property Features:**

- Approximately 23,225 SF of retail or office space located at popular King Plaza Shopping Mall
- Situated off highly traveled Avenue of the Cities
- Within walking distance from many neighborhood rooftops and commercial properties
- Property features large parking lot, building signage, front door entrance, rear access, and loading dock
- Interior features large open area (former gym and former shoe store) ideal for fitness, locker rooms, IT room and individual rooms formerly used for tanning
- King Plaza offers a very strong neighboring mix: Subway, Starbucks, Walgreens, Dollar General, CVS Pharmacy, Jimmy John's and more all within walking distance, and convenient public transportation

DETAILS:

| AVAILABLE SF:                | 23,225 SF                               |
|------------------------------|-----------------------------------------|
| PRICE PER SQUARE<br>FOOT:    | \$9.00 PSF                              |
| TOTAL OPERATING<br>EXPENSES: | \$4.00 PSF                              |
| LOCATION:                    | KING PLAZA SHOPPING MALL                |
| PARKING:                     | LARGE LOT                               |
| LOADING DOCK:                | YES                                     |
| SIGNAGE:                     | BUILDING                                |
| BEST/PRACTICAL<br>USE:       | FITNESS/BIG BOX<br>RETAIL/RETAIL/OFFICE |