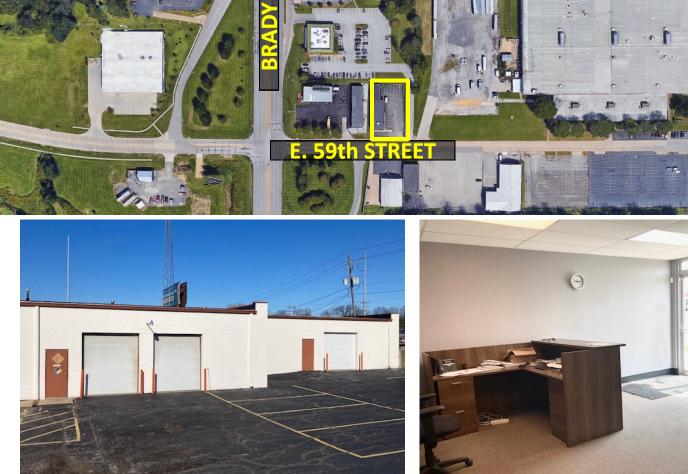

#### **Property Features**

- 1,656 SF office and 2,520 SF shop/warehouse
- (3) grade level OH doors (2) 9'Wx10'H and (1) 10'Wx9'H
- Exhaust fan, Utility sink and Eye wash in warehouse
- Office area includes reception area, waiting area, private offices, large training room and general sales office
- Ample on-site parking
- Zoning I-1 "Light Industrial"
- Great location with easy access to I-80 and Hwy 61
- \$8.00 / SF net with expenses
- Taxes & Insurance budgeted at \$1.60 / SF
- Tenant pays directly general property maintenance, snow removal, lawn care, dumpster, utilities and interior janitorial