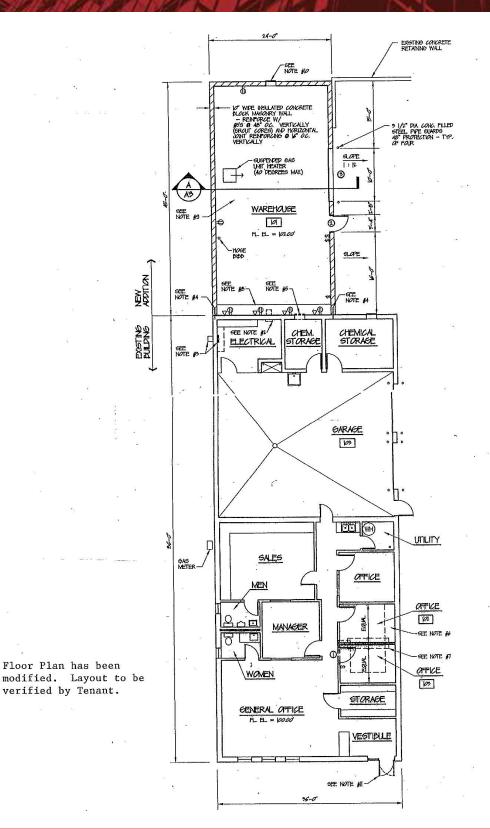

#### **Property Features**

- 1,656 SF office and 2,520 SF shop/warehouse
- (3) grade level OH doors (2) 9'Wx10'H and (1) 10'Wx9'H
- Exhaust fan, Utility sink and Eye wash in warehouse
- Office area includes reception area, waiting area, private offices, large training room and general sales office
- Ample on-site parking
- Zoning I-1 "Light Industrial"
- Great location with easy access to I-80 and Hwy 61
- \$8.00 / SF net with expenses
- Taxes & Insurance budgeted at \$1.60 / SF
- Tenant pays directly general property maintenance, snow removal, lawn care, dumpster, utilities and interior janitorial