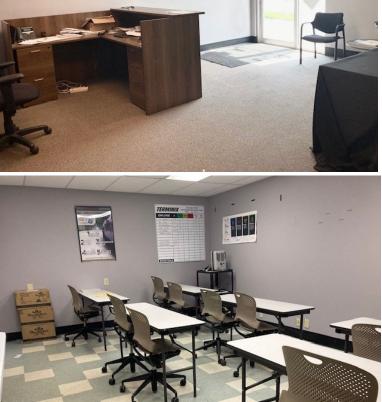

#### **Property Features**

- 1,656 SF office and 2,520 SF shop/warehouse
- (3) grade level OH doors (2) 9'Wx10'H and (1) 10'Wx9'H
- Exhaust fan, Utility sink and Eye wash in warehouse
- Office area includes reception area, waiting area, private offices, large training room and general sales office
- Ample on-site parking
- Zoning I-1 "Light Industrial"
- Great location with easy access to I-80 and Hwy 61
- \$8.00 / SF net with expenses
- Taxes & Insurance budgeted at \$1.60 / SF
- Tenant pays directly general property maintenance, snow removal, lawn care, dumpster, utilities and interior janitorial