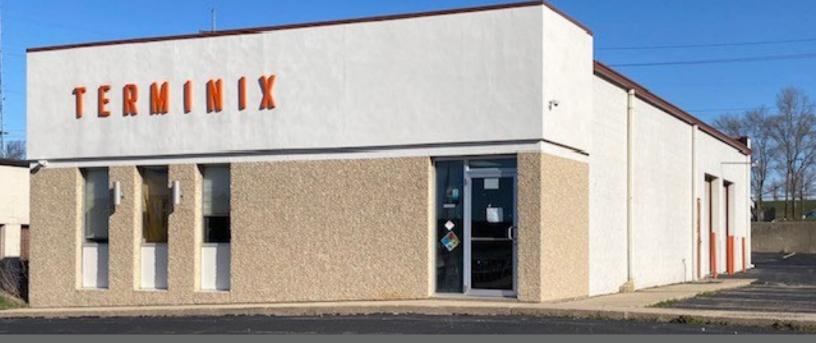

#### For Lease Office/Service Flex Space 4,176 SF

# 328 E. 59<sup>th</sup> Street

Davenport, Iowa 52806

#### **Property Features**

- 1,656 SF office and 2,520 SF shop/warehouse
- (3) grade level OH doors (2) 9'Wx10'H and (1) 10'Wx9'H
- Exhaust fan, Utility sink and Eye wash in warehouse
- Office area includes reception area, waiting area, private offices, large training room and general sales office
- Ample on-site parking
- Zoning I-1 "Light Industrial"
- Great location with easy access to I-80 and Hwy 61
- \$8.00 / SF net with expenses
- Taxes & Insurance budgeted at \$1.60 / SF
- Tenant pays directly general property maintenance, snow removal, lawn care, dumpster, utilities and interior janitorial