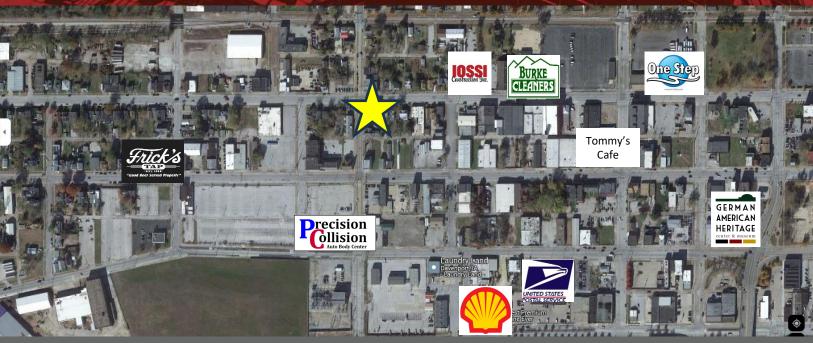

# 325 Marquette Street

Davenport, Iowa 52802

#### **Property Features**

- Corner lot
- Two (2) long-term commercial tenants already anchored in the building
- Parking lot next to the building and onstreet parking
- 8,715 SF building
- Two (2) floors unfinished upstairs can be apartments for added income
- Each floor upstairs is 2,920 SF = 5,840 SF upstairs that can be finished