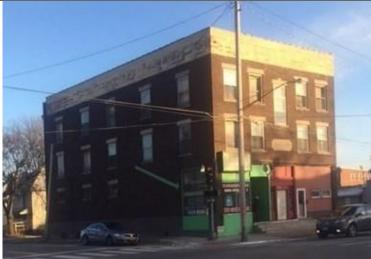

# 325 Marquette Street

Davenport, Iowa 52802

#### **Property Features**

- Corner lot
- Two (2) long-term commercial tenants already anchored in the building
- Parking lot next to the building and onstreet parking
- 8,715 SF building
- Two (2) floors unfinished upstairs can be apartments for added income
- Each floor upstairs is 2,920 SF = 5,840 SF upstairs that can be finished

### Price: \$215,000