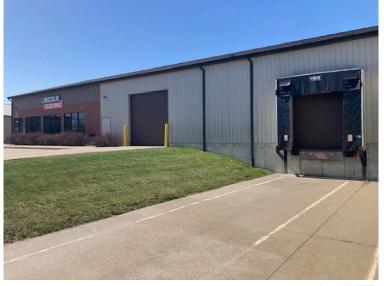

#### **Property Features**

Office Area 3,200 SF Warehouse Area 2,150 SF Total 5,350 SF

- (1) Dock High Door w/ leveler & Seal (9'Wx10'H)
- (1) Grade Level Door (12'Wx12'H)
- (3) Private Offices
- (1) Break Room with plumbing
- Large Training Room (+/- 20 chairs)
- Open Work Cubicles
- Floor Drain in Warehouse
- 400 Amp 3 Phase 480Y/277 Volt Panel
- (16) Parking Stalls
- I-2 "General Industrial" zoning
- \$10.00/SF net rent
- \$3.50 / SF expenses (2024 budget)
- Easy access to Hwy 67 & I-74