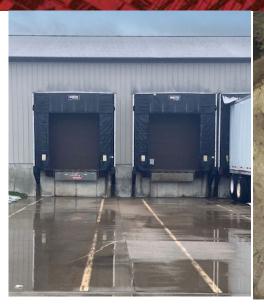

#### **Property Features**

Office Area 3,200 SF Warehouse Area 2,150 SF Total 5,350 SF

- (1) Dock High Door w/ leveler & Seal (9'Wx10'H)
- (1) Grade Level Door (12'Wx12'H)
- (3) Private Offices
- (1) Break Room with plumbing
- Large Training Room (+/- 20 chairs)
- Open Work Cubicles
- Floor Drain in Warehouse
- 400 Amp 3 Phase 480Y/277 Volt Panel
- (16) Parking Stalls
- I-2 "General Industrial" zoning
- \$10.00/SF net rent
- \$3.50 / SF expenses (2024 budget)
- Easy access to Hwy 67 & I-74