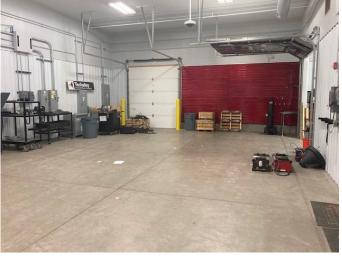

#### **Property Features**

Office Area 3,200 SF Warehouse Area 2,150 SF Total 5,350 SF

- (1) Dock High Door w/ leveler & Seal (9'Wx10'H)
- (1) Grade Level Door (12'Wx12'H)
- (3) Private Offices
- (1) Break Room with plumbing
- Large Training Room (+/- 20 chairs)
- Open Work Cubicles
- Floor Drain in Warehouse
- 400 Amp 3 Phase 480Y/277 Volt Panel
- (16) Parking Stalls
- I-2 "General Industrial" zoning
- \$10.00/SF net rent
- \$3.50 / SF expenses (2024 budget)
- Easy access to Hwy 67 & I-74