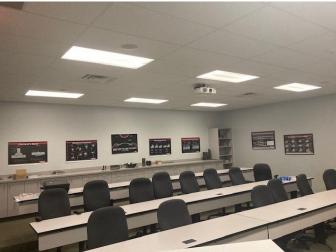

#### **Property Features**

Office Area 3,200 SF Warehouse Area 2,150 SF Total 5,350 SF

- (1) Dock High Door w/ leveler & Seal (9'Wx10'H)
- (1) Grade Level Door (12'Wx12'H)
- (3) Private Offices
- (1) Break Room with plumbing
- Large Training Room (+/- 20 chairs)
- Open Work Cubicles
- Floor Drain in Warehouse
- 400 Amp 3 Phase 480Y/277 Volt Panel
- (16) Parking Stalls
- I-2 "General Industrial" zoning
- \$10.00/SF net rent
- \$3.50 / SF expenses (2024 budget)
- Easy access to Hwy 67 & I-74