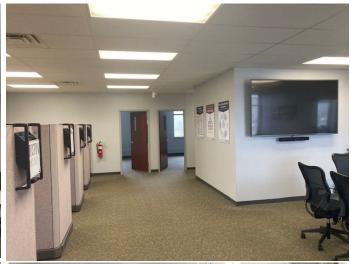

#### **Property Features**

Office Area 3,200 SF Warehouse Area 2,150 SF Total 5,350 SF

- (1) Dock High Door w/ leveler & Seal (9'Wx10'H)
- (1) Grade Level Door (12'Wx12'H)
- (3) Private Offices
- (1) Break Room with plumbing
- Large Training Room (+/- 20 chairs)
- Open Work Cubicles
- Floor Drain in Warehouse
- 400 Amp 3 Phase 480Y/277 Volt Panel
- (16) Parking Stalls
- I-2 "General Industrial" zoning
- \$10.00/SF net rent
- \$3.50 / SF expenses (2024 budget)
- Easy access to Hwy 67 & I-74