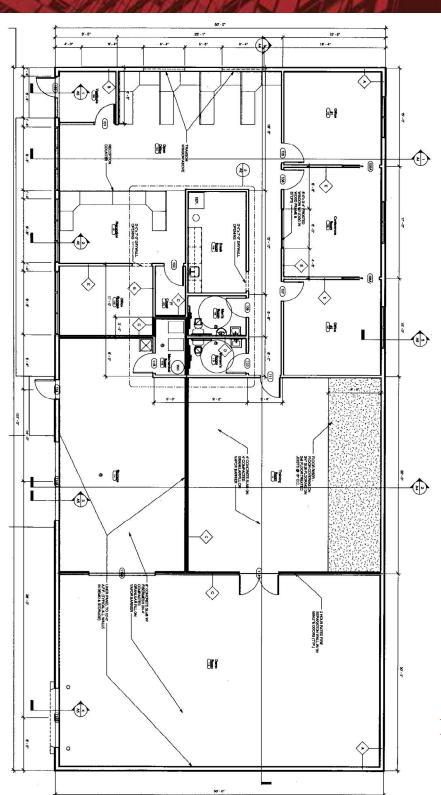

#### **Property Features**

Office Area 3,200 SF Warehouse Area 2,150 SF Total 5,350 SF

- (1) Dock High Door w/ leveler & Seal (9'Wx10'H)
- (1) Grade Level Door (12'Wx12'H)
- (3) Private Offices
- (1) Break Room with plumbing
- Large Training Room (+/- 20 chairs)
- Open Work Cubicles
- Floor Drain in Warehouse
- 400 Amp 3 Phase 480Y/277 Volt Panel
- (16) Parking Stalls
- I-2 "General Industrial" zoning
- \$10.00/SF net rent
- \$3.50 / SF expenses (2024 budget)
- Easy access to Hwy 67 & I-74