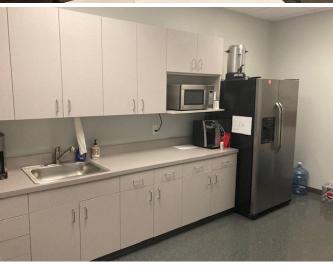

#### **Property Features**

Office Area 3,200 SF Warehouse Area 2,150 SF Total 5,350 SF

- (1) Dock High Door w/ leveler & Seal (9'Wx10'H)
- (1) Grade Level Door (12'Wx12'H)
- (3) Private Offices
- (1) Break Room with plumbing
- Large Training Room (+/- 20 chairs)
- Open Work Cubicles
- Floor Drain in Warehouse
- 400 Amp 3 Phase 480Y/277 Volt Panel
- (16) Parking Stalls
- I-2 "General Industrial" zoning
- \$10.00/SF net rent
- \$3.50 / SF expenses (2024 budget)
- Easy access to Hwy 67 & I-74