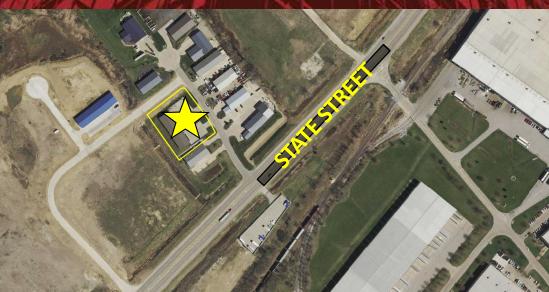

# 3222 Bear Tooth Court

Bettendorf, Iowa 52722

#### **Property Features**

Office Area 3,200 SF Warehouse Area 2,150 SF Total 5,350 SF

- (1) Dock High Door w/ leveler & Seal (9'Wx10'H)
- (1) Grade Level Door (12'Wx12'H)
- (3) Private Offices
- (1) Break Room with plumbing
- Large Training Room (+/- 20 chairs)
- Open Work Cubicles
- Floor Drain in Warehouse
- 400 Amp 3 Phase 480Y/277 Volt Panel
- (16) Parking Stalls
- I-2 "General Industrial" zoning
- \$10.00/SF net rent
- \$3.50 / SF expenses (2024 budget)
- Easy access to Hwy 67 & I-74