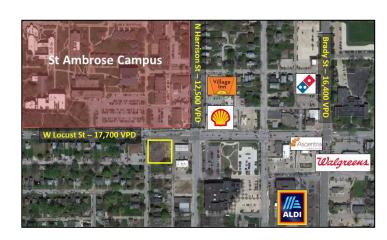

## **PROPERTY FEATURES**

- 31,958 SF of Vacant Land
- On Highly Traveled West Locust Street With 17,700 VPD
- Across From St. Ambrose University (Over 3,000 Students)
- Situated in Densely Populated Area of Davenport
- Level Site, Utilities In Place
- Close Proximity To Aldi, Walgreens, Village Inn, Kwik Shop and More
- Proposed Build to Suit Strip Center or Mixed Use Building between 4,250-8,600 SF
- Rental Rates Between \$26-\$35 PSF, Vanilla Shell
- Class "C" Commercial
- Parcel: G0006-51