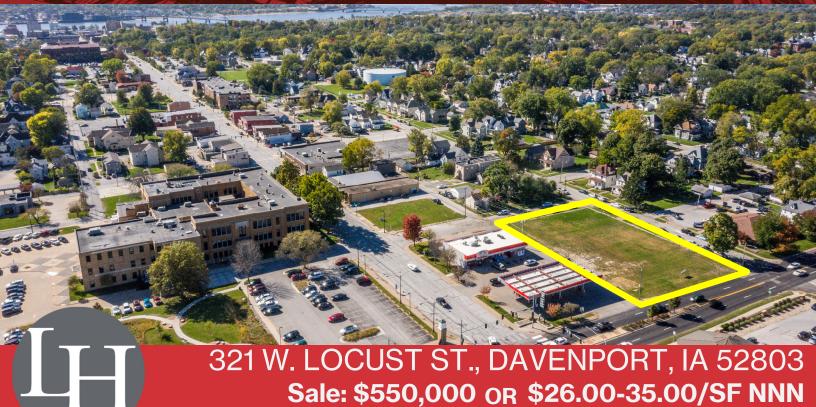

## For Sale or Lease

Land/Build to Suit 31.958 SF

## **PROPERTY FEATURES**

- 31,958 SF of Vacant Land
- On Highly Traveled West Locust Street With 17,700 VPD
- Across From St. Ambrose University (Over 3,000 Students)
- Situated in Densely Populated Area of Davenport
- Level Site, Utilities In Place
- Close Proximity To Aldi, Walgreens, Village Inn, Kwik Shop and More
- Proposed Build to Suit Strip Center or Mixed Use Building between 4,250-8,600 SF
- Rental Rates Between \$26-\$35 PSF, Vanilla Shell
- Class "C" Commercial
- Parcel: G0006-51