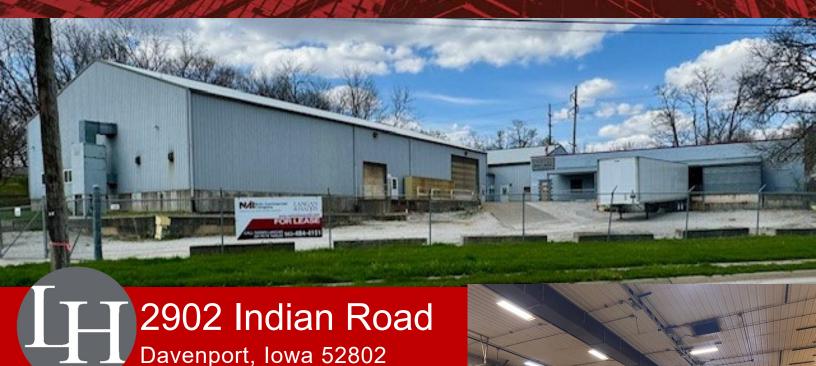

## LANGAN &HADJIS

For Sale
1.22 Acres
Flex Industrial/Warehouse

\$799,000

# For Sale 1.22 Acres

Flex Industrial/Warehouse \$799,000

Current owner occupies approximately 4,800 SF and would be willing to leaseback or vacate.