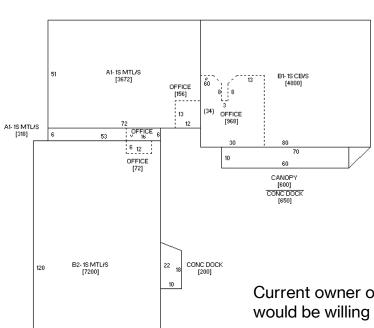

PARCEL: J0030-17C

AVAILABLE SF: 14,794 SF WAREHOUSE

1,196 SF OFFICE

LOT SIZE: 1.22 ACRES; 53,295 SF

POWER: 3 PHASE ELECTRIC

DOCK DOORS: FIVE DOCK DOORS, ONE WITH

**CONCRETE DOCK** 

TAXES: \$11,680 (2022)

YEAR BUILT: BUILDING 1 = 1953

**BUILDING 2 = 2001** 

ZONING:

PARKING: FENCED-IN LOT

NO WARRANTY OR REPRESENTATION, EXPRESS OR IMPLIED, IS MADE AS TO THE ACCURACY OF THE INFORMATION CONTAINED HEREIN, AND THE SAME IS SUBMITTED SUBJECT TO ERRORS, OMISSIONS, CHANGE OF PRICE, RENTAL OR OTHER CONDITIONS, PRIOR SALE, LEASE OR FINANCING, OR WITHDRAWAL WITHOUT NOTICE, AND OF ANY SPECIAL LISTING CONDITIONS IMPOSED BY OUR PRINCIPALS NO WARRANTIES OR REPRESENTATIONS ARE MADE AS TO THE CONDITION OF THE PROPERTY OR ANY HAZARDS CONTAINED THEREIN ARE ANY TO BE IMPLIED.

# For Sale 1.22 Acres

Flex Industrial/Warehouse \$799,000

Current owner occupies approximately 4,800 SF and would be willing to leaseback or vacate.