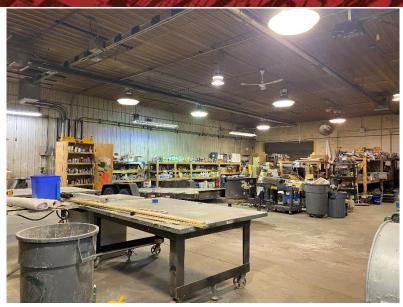

### **Property Features:**

- Spacious Warehouse: Approximately 14,794 SF providing ample room for operations
- Well-Equipped Office Space: Approximately 1,196
   SF of office space, including a reception area, kitchenette, and bathroom with shower
- Enhanced Features: Warehouse has forced air/radiant heat, three-phase electric power, and 17foot ceilings
- Convenient Access: Five overhead doors for easy loading/unloading: (1) 16X20, (1) 10x10 w/concrete dock, (1) 14x12, (1) 10x10, (1) 20x16
- Comfortable Environment: Office space has heat and AC, and a professional atmosphere
- Secure and Organized: Fenced-in lot and outdoor storage area on 1.22-acre property
- Ample Parking and Loading Space: Large lot for convenient parking and smooth logistical operations