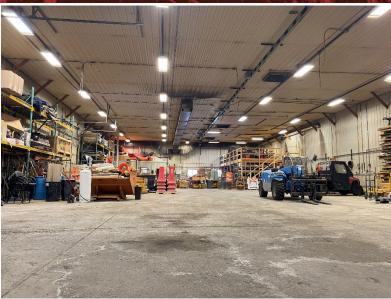

### **Property Features:**

- Spacious Warehouse: Approximately 14,794 SF providing ample room for operations
- Well-Equipped Office Space: Approximately 1,196
   SF of office space, including a reception area, kitchenette, and bathroom with shower
- Enhanced Features: Warehouse has forced air/radiant heat, three-phase electric power, and 17foot ceilings
- Convenient Access: Five overhead doors for easy loading/unloading: (1) 16X20, (1) 10x10 w/concrete dock, (1) 14x12, (1) 10x10, (1) 20x16
- Comfortable Environment: Office space has heat and AC, and a professional atmosphere
- Secure and Organized: Fenced-in lot and outdoor storage area on 1.22-acre property
- Ample Parking and Loading Space: Large lot for convenient parking and smooth logistical operations