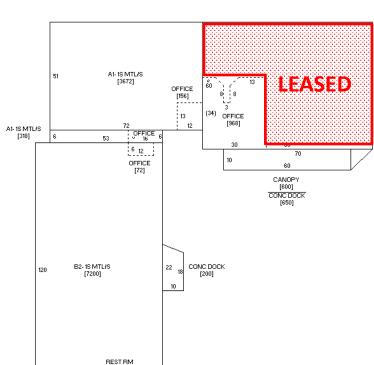

### **Property Features:**

- Spacious Warehouse: Approximately 11,072 SF providing ample room for operations
- Well-Equipped Office Space: Approximately 918 SF of office space, including a reception area, kitchenette, and bathroom with shower
- Enhanced Features: Warehouse features forced air and radiant heat, three-phase electric power, and impressive 17-foot ceilings
- Convenient Access: Two overhead doors (16X20 and 10x10) with concrete dock for easy loading/unloading
- Comfortable Environment: Office space has heat, AC and a professional atmosphere
- Secure and Organized: Fenced-in lot and outdoor storage area on 1.22-acre property
- Ample Parking and Loading Space: Take advantage of the large lot for convenient parking and smooth logistical operations

PARKING:

AVAILABLE SF: 11,990 SF (11,072 SF WAREHOUSE)

(11,072 SF WAREHOUSE) (918 SF OFFICE)

PRICE PER SQUARE \$5.50 NNN FOOT:

TOTAL OPERATING \$3.50 PSF EXPENSES:

TAXES: \$11,680 (2022)

PARCEL: J0030-17C

ZONING: