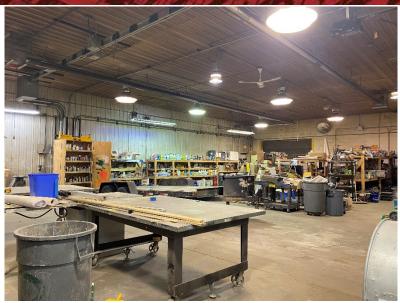

### **Property Features:**

- Spacious Warehouse: Approximately 11,072 SF providing ample room for operations
- Well-Equipped Office Space: Approximately 918 SF of office space, including a reception area, kitchenette, and bathroom with shower
- Enhanced Features: Warehouse features forced air and radiant heat, three-phase electric power, and impressive 17-foot ceilings
- Convenient Access: Two overhead doors (16X20 and 10x10) with concrete dock for easy loading/unloading
- Comfortable Environment: Office space has heat, AC and a professional atmosphere
- Secure and Organized: Fenced-in lot and outdoor storage area on 1.22-acre property
- Ample Parking and Loading Space: Take advantage of the large lot for convenient parking and smooth logistical operations