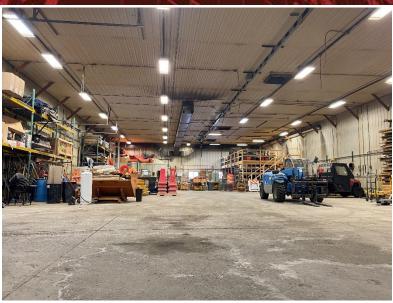

### **Property Features:**

- Spacious Warehouse: Approximately 11,072 SF providing ample room for operations
- Well-Equipped Office Space: Approximately 918 SF of office space, including a reception area, kitchenette, and bathroom with shower
- Enhanced Features: Warehouse features forced air and radiant heat, three-phase electric power, and impressive 17-foot ceilings
- Convenient Access: Two overhead doors (16X20 and 10x10) with concrete dock for easy loading/unloading
- Comfortable Environment: Office space has heat, AC and a professional atmosphere
- Secure and Organized: Fenced-in lot and outdoor storage area on 1.22-acre property
- Ample Parking and Loading Space: Take advantage of the large lot for convenient parking and smooth logistical operations