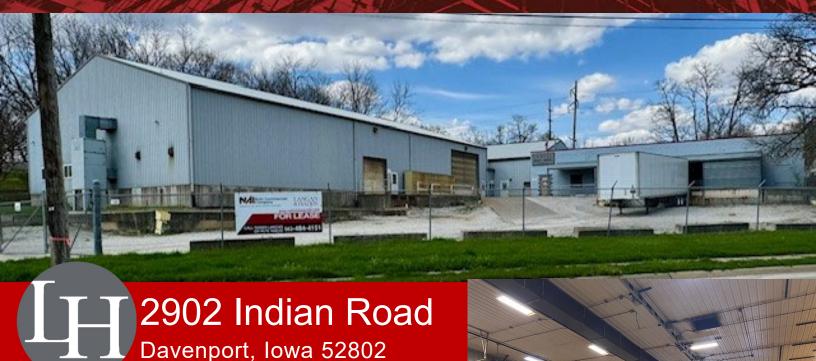

## For Lease 11,990 SF

Flex Industrial/Warehouse \$5.50 SF NNN

### **Property Features:**

- Spacious Warehouse: Approximately 11,072 SF providing ample room for operations
- Well-Equipped Office Space: Approximately 918 SF of office space, including a reception area, kitchenette, and bathroom with shower
- Enhanced Features: Warehouse features forced air and radiant heat, three-phase electric power, and impressive 17-foot ceilings
- Convenient Access: Two overhead doors (16X20 and 10x10) with concrete dock for easy loading/unloading
- Comfortable Environment: Office space has heat, AC and a professional atmosphere
- Secure and Organized: Fenced-in lot and outdoor storage area on 1.22-acre property
- Ample Parking and Loading Space: Take advantage of the large lot for convenient parking and smooth logistical operations

PARKING:

AVAILABLE SF: 11,990 SF (11,072 SF WAREHOUSE)

(11,072 SF WAREHOUSE) (918 SF OFFICE)

PRICE PER SQUARE \$5.50 NNN FOOT:

TOTAL OPERATING \$3.50 PSF EXPENSES:

TAXES: \$11,680 (2022)

PARCEL: J0030-17C

ZONING:

LOCATION: CORNER LOT

NO WARRANTY OR REPRESENTATION, EXPRESS OR IMPLIED, IS MADE AS TO THE ACCURACY OF THE INFORMATION CONTAINED HEREIN, AND THE SAME IS SUBMITTED SUBJECT TO ERRORS, OMISSIONS, CHANGE OF PRICE, RENTAL OR OTHER CONDITIONS, PRIOR SALE, LEASE OR FINANCING, OR WITHDRAWAL WITHOUT NOTICE, AND OF ANY SPECIAL LISTING CONDITIONS IMPOSED BY OUR PRINCIPALS NO WARRANTIES OR REPRESENTATIONS ARE MADE AS TO THE CONDITION OF THE PROPERTY OR ANY HAZARDS CONTAINED THEREIN ARE ANY TO BE IMPLIED.

FENCED-IN LOT