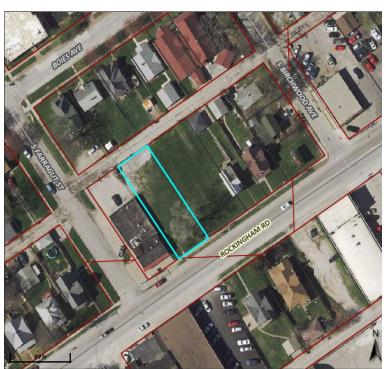

## For Sale 0.39 Acre Lot \$75,000

- 2 lots ready for development located on Rockingham Road.
- Approximately 17,250 SF / 0.39 Acres.
- Great visibility on highly traveled Rockingham Road, and easy access to US-61.

Davenport, Iowa 52802

- Area is a strong mix of retail and neighborhood rooftops.
- Lots zoned C-2.
- Parcel Numbers J0043-02 and J0043-03.

Details:

Taxes:

For Sale: 2620-2626 Rockingham Rd. Davenport, IA

\$75,000

\$976.00

Parcel Number: J0043-02 & J0043-03

Lot Size: Approximately 17,250 SF / 0.39 Acres

Zoned: C-2

Price Per Square \$4.35 Foot:

NO WARRANTY OR REPRESENTATION, EXPRESS OR IMPLIED, IS MADE AS TO THE ACCURACY OF THE INFORMATION CONTAINED HEREIN, AND THE SAME IS SUBMITTED SUBJECT TO ERRORS, OMISSIONS, CHANGE OF PRICE, RENTAL OR OTHER CONDITIONS, PRIOR SALE, LEASE OR FINANCING, OR WITHDRAWAL WITHOUT NOTICE, AND OF ANY SPECIAL LISTING CONDITIONS IMPOSED BY OUR PRINCIPALS NO WARRANTIES OR REPRESENTATIONS ARE MADE AS TO THE CONDITION OF THE PROPERTY OR ANY HAZARDS CONTAINED THEREIN ARE ANY TO BE IMPLIED.