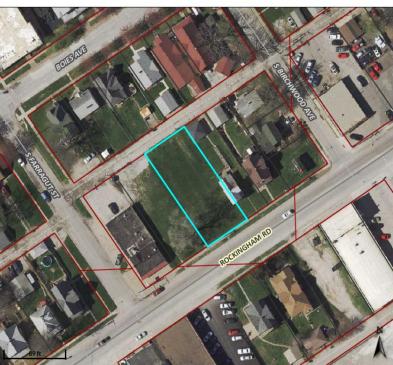

## For Sale 0.39 Acre Lot \$75,000

- 2 lots ready for development located on Rockingham Road.
- Approximately 17,250 SF / 0.39 Acres.
- Great visibility on highly traveled Rockingham Road, and easy access to US-61.

Davenport, Iowa 52802

- Area is a strong mix of retail and neighborhood rooftops.
- Lots zoned C-2.
- Parcel Numbers J0043-02 and J0043-03.

Details:

Taxes:

For Sale: 2620-2626 Rockingham Rd. Davenport, IA

\$75,000

\$976.00

Parcel Number: J0043-02 & J0043-03

Lot Size: Approximately 17,250 SF / 0.39 Acres

Zoned: C-2

Price Per Square \$4.35 Foot:

NO WARRANTY OR REPRESENTATION, EXPRESS OR IMPLIED, IS MADE AS TO THE ACCURACY OF THE INFORMATION CONTAINED HEREIN, AND THE SAME IS SUBMITTED SUBJECT TO ERRORS, OMISSIONS, CHANGE OF PRICE, RENTAL OR OTHER CONDITIONS, PRIOR SALE, LEASE OR FINANCING, OR WITHDRAWAL WITHOUT NOTICE, AND OF ANY SPECIAL LISTING CONDITIONS IMPOSED BY OUR PRINCIPALS NO WARRANTIES OR REPRESENTATIONS ARE MADE AS TO THE CONDITION OF THE PROPERTY OR ANY HAZARDS CONTAINED THEREIN ARE ANY TO BE IMPLIED.