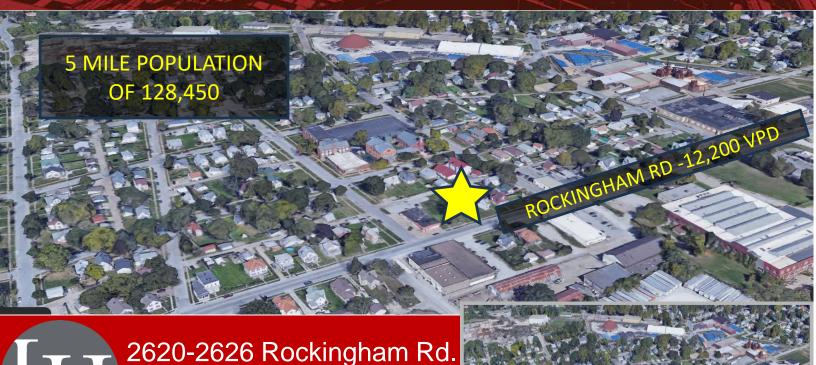

## For Sale 0.39 Acre Lot \$75,000

- 2 lots ready for development located on Rockingham Road.
- Approximately 17,250 SF / 0.39 Acres.
- Great visibility on highly traveled Rockingham Road, and easy access to US-61.

Davenport, Iowa 52802

- Area is a strong mix of retail and neighborhood rooftops.
- Lots zoned C-2.
- Parcel Numbers J0043-02 and J0043-03.

Details:

Taxes:

For Sale: 2620-2626 Rockingham Rd. Davenport, IA

\$75,000

\$976.00

Parcel Number: J0043-02 & J0043-03

Lot Size: Approximately 17,250 SF / 0.39 Acres

Zoned: C-2

Price Per Square \$4.35 Foot:

NO WARRANTY OR REPRESENTATION, EXPRESS OR IMPLIED, IS MADE AS TO THE ACCURACY OF THE INFORMATION CONTAINED HEREIN, AND THE SAME IS SUBMITTED SUBJECT TO ERRORS, OMISSIONS, CHANGE OF PRICE, RENTAL OR OTHER CONDITIONS, PRIOR SALE, LEASE OR FINANCING, OR WITHDRAWAL WITHOUT NOTICE, AND OF ANY SPECIAL LISTING CONDITIONS IMPOSED BY OUR PRINCIPALS NO WARRANTIES OR REPRESENTATIONS ARE MADE AS TO THE CONDITION OF THE PROPERTY OR ANY HAZARDS CONTAINED THEREIN ARE ANY TO BE IMPLIED.