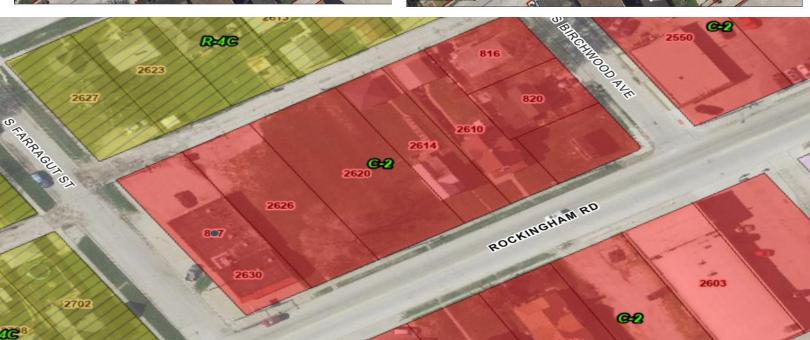

Davenport, Iowa 52802

- Area is a strong mix of retail and neighborhood rooftops.
- Lots zoned C-2.
- Parcel Numbers J0043-02 and J0043-03.

Details:

Taxes:

For Sale: 2620-2626 Rockingham Rd. Davenport, IA

\$75,000

\$976.00

Parcel Number: J0043-02 & J0043-03

Lot Size: Approximately 17,250 SF / 0.39 Acres

Zoned: C-2

Price Per Square \$4.35 Foot:

NO WARRANTY OR REPRESENTATION, EXPRESS OR IMPLIED, IS MADE AS TO THE ACCURACY OF THE INFORMATION CONTAINED HEREIN, AND THE SAME IS SUBMITTED SUBJECT TO ERRORS, OMISSIONS, CHANGE OF PRICE, RENTAL OR OTHER CONDITIONS, PRIOR SALE, LEASE OR FINANCING, OR WITHDRAWAL WITHOUT NOTICE, AND OF ANY SPECIAL LISTING CONDITIONS IMPOSED BY OUR PRINCIPALS NO WARRANTIES OR REPRESENTATIONS ARE MADE AS TO THE CONDITION OF THE PROPERTY OR ANY HAZARDS CONTAINED THEREIN ARE ANY TO BE IMPLIED.