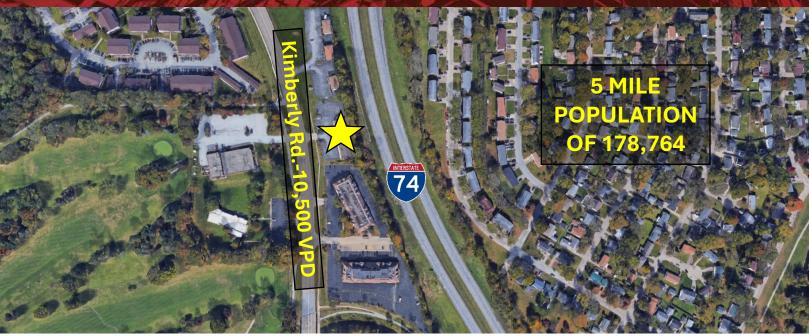

## **Property Features**

- Unit 1 = 1,760 SF office/retail space
- Unit 4 = 1,400 SF office/retail space
- · Reception/waiting area with open floor plan
- Basement storage at no additional rent
- Easy access to I-74
- · Ample parking and large monument sign
- Quick possession
- Improvement allowance available
- Unit 1 = \$2,200/month plus utilities and janitorial
- Unit 4 = \$1,760/month plus utilities and janitorial