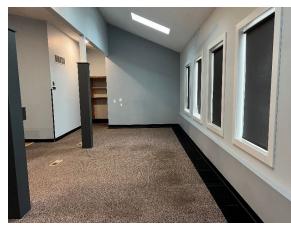

## **Property Features**

- Unit 1 = 1,760 SF office/retail space
- Unit 4 = 1,400 SF office/retail space
- · Reception/waiting area with open floor plan
- Basement storage at no additional rent
- Easy access to I-74
- · Ample parking and large monument sign
- Quick possession
- Improvement allowance available
- Unit 1 = \$2,200/month plus utilities and janitorial
- Unit 4 = \$1,760/month plus utilities and janitorial