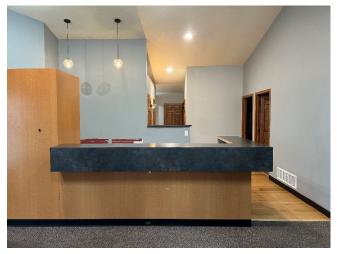

## **Property Features**

- Unit 1 = 1,760 SF office/retail space
- Unit 4 = 1,400 SF office/retail space
- · Reception/waiting area with open floor plan
- Basement storage at no additional rent
- Easy access to I-74
- · Ample parking and large monument sign
- Quick possession
- Improvement allowance available
- Unit 1 = \$2,200/month plus utilities and janitorial
- Unit 4 = \$1,760/month plus utilities and janitorial