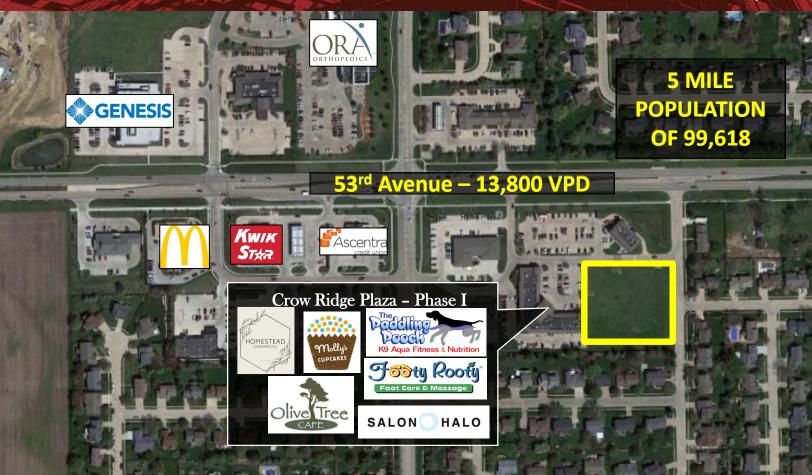

## **PROPERTY FEATURES**

- Located In One of Bettendorf's Fastest Growing Retail Corridors
- · Can Accommodate 1,500 SF To 13,000 SF Suites
- 4,000 SF Corner Suite that has Great Restaurant Potential with Possible Outdoor Seating in Patio Area
- Crow Ridge Plaza-Phase 1 Tenants Include: Olive Tree, Paddling Pooch, Salon Halo, Molly's Cupcakes, and Homestead Chiropractic
- Pylon Signage Available
- Tenant Improvement Allowance Negotiable
- In the Area is 40,000 SF Genesis Healthplex,
   McDonald's, Kwik Star, and Ascentra Credit Union
- · Operating Expenses Budgeted at \$8.79/SF