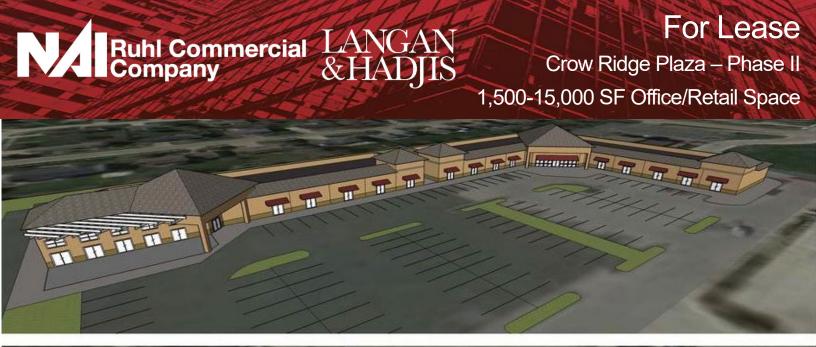

## For Lease

Crow Ridge Plaza – Phase II 1,500-15,000 SF Office/Retail Space

| 2023 Demographics        | 1 Mile    | 3 Miles   | 5 Miles   |
|--------------------------|-----------|-----------|-----------|
| Total Households         | 3,400     | 20,015    | 40,651    |
| Total Population         | 8,876     | 49,125    | 99,618    |
| Average Household Income | \$209,397 | \$158,886 | \$127,039 |
| Average House Value      | \$354,980 | \$316,552 | \$265,978 |