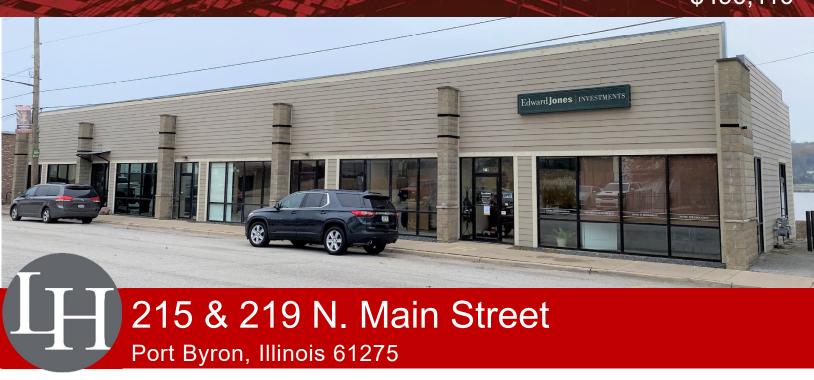

## **Property Features:**

- Two commercial condo investment opportunity for sale
- Current lease in place, good cap rate
- Ideal historic downtown Port Byron location
- Scenic views of the Mississippi River, and within walking distance to many restaurants and shops
- 24-hour notice required for showing, contact Listing Agent

## **DETAILS**

TOTAL SF: 2,870 SF

PARCEL #: 04-25-123-001, 04-25-121-001

2022 TAXES: \$8,886.29

ZONED: C-2

PARKING: SIDE LOT & FRONT

DOOR STREET

**PARKING** 