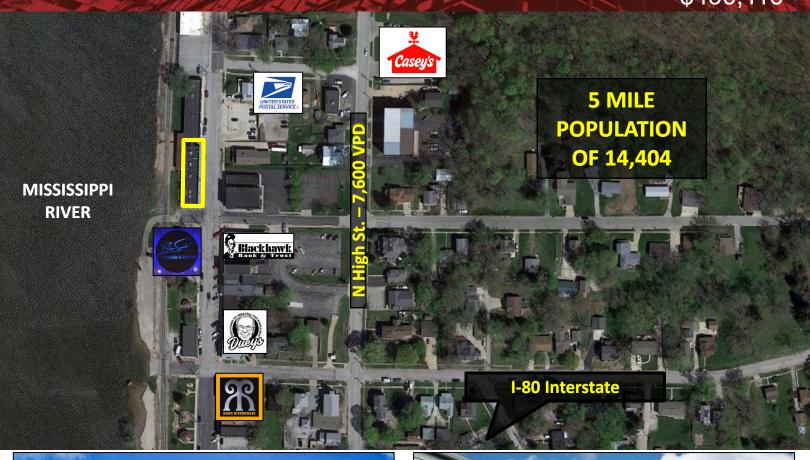

## **Property Features:**

- Two commercial condo investment opportunity for sale
- Current lease in place, good cap rate
- Ideal historic downtown Port Byron location
- Scenic views of the Mississippi River, and within walking distance to many restaurants and shops
- 24-hour notice required for showing, contact Listing Agent

## **DETAILS**

TOTAL SF: 2,870 SF

PARCEL #: 04-25-123-001, 04-25-121-001

2022 TAXES: \$8,886.29

ZONED: C-2

PARKING: SIDE LOT & FRONT

DOOR STREET

**PARKING** 