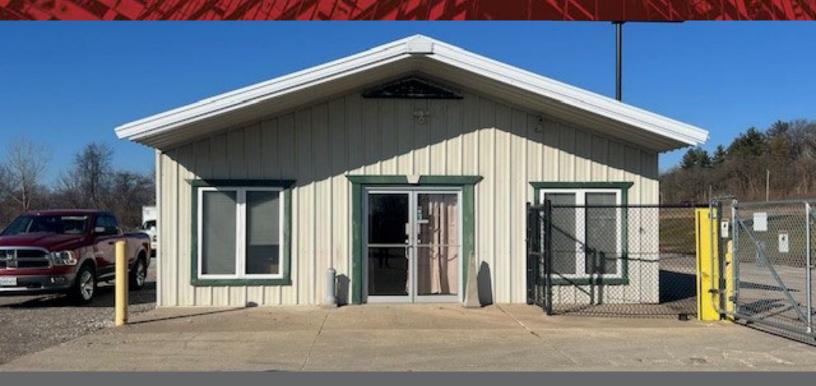

For Lease 1,056 SF - 2,496 SF Office w/Storage

## **Property Features**

- 1,056 SF traditional office
- Up to 1,440 SF additional storage for equipment, vehicles, materials, etc. available for \$350/mo.
- Secured facility with gate code and video monitoring
- Ideal for contractor, wholesaler, service provider, etc.
- Direct access to IL 92 and the I-80/I-88 interchange
- Utilities included; Tenant responsible for phone/internet
- Additional storage units available onsite
- Zoned I-1