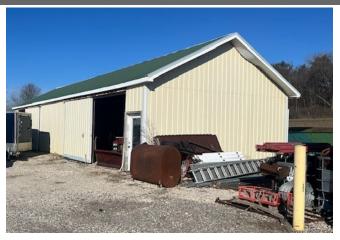

## **Property Features**

- 1,056 SF traditional office
- Up to 1,440 SF additional storage for equipment, vehicles, materials, etc. available for \$350/mo.
- Secured facility with gate code and video monitoring
- Ideal for contractor, wholesaler, service provider, etc.
- Direct access to IL 92 and the I-80/I-88 interchange
- Utilities included; Tenant responsible for phone/internet
- Additional storage units available onsite
- Zoned I-1