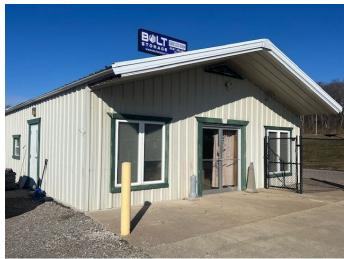

## **Property Features**

- 1,056 SF traditional office
- Up to 1,440 SF additional storage for equipment, vehicles, materials, etc. available for \$350/mo.
- Secured facility with gate code and video monitoring
- Ideal for contractor, wholesaler, service provider, etc.
- Direct access to IL 92 and the I-80/I-88 interchange
- Utilities included; Tenant responsible for phone/internet
- Additional storage units available onsite
- Zoned I-1