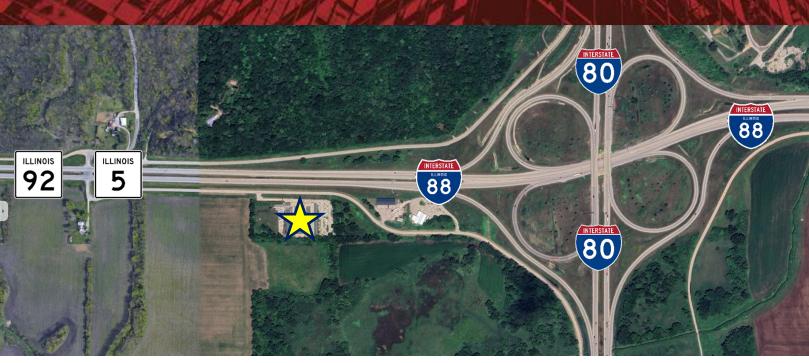

## 19200 IL RT 5 E & 92

East Moline, Illinois 61265

## **Property Features**

- 1,056 SF traditional office
- Up to 1,440 SF additional storage for equipment, vehicles, materials, etc. available for \$350/mo.
- Secured facility with gate code and video monitoring
- Ideal for contractor, wholesaler, service provider, etc.
- Direct access to IL 92 and the I-80/I-88 interchange
- Utilities included; Tenant responsible for phone/internet
- Additional storage units available onsite
- Zoned I-1