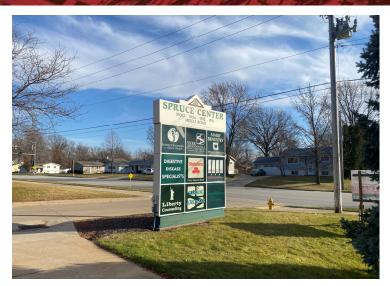

## **PROPERTY FEATURES**

- · Spacious and Pristine Office Space: 1,169 SF of meticulously maintained and professional office space available for lease
- Ideal Location: Situated in the heart of Bettendorf in Spruce Center, enjoy the convenience of easy access to I-74 and East Davenport, making commuting a breeze
- Impressive Suite Features: Offers a welcoming reception area, a well-appointed conference room/large office, two additional offices for increased productivity, and a comfortable break room
- Flexible Entrances: Benefit from both a common entrance area for a collaborative environment and a private entrance for added privacy and convenience
- Convenient Parking and Accessibility: Building boasts ample front door parking for you and your clients, ensuring hassle-free visits. Additionally, it is fully handicapped accessible
- This prime location offers a rich customer base and ample opportunities for growth with strong demographics and a population of 169,797 within a 5-mile radius

\$4.56

SIGNAGE: **PYLON & MONUMENT** 

PARKING: AMPLE (LARGE LOT)

BEST/ PRACTICAL OFFICE, MEDICAL

USE:

ZONING:

5111 Utica Ridge Road Davenport, IA 52807 563 355 4000 ruhlcommercial.com