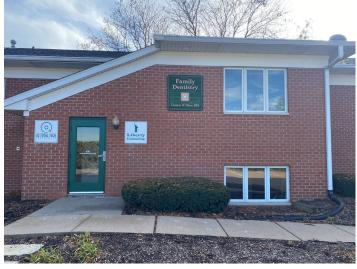

## **PROPERTY FEATURES**

- · Spacious and Pristine Office Space: 1,169 SF of meticulously maintained and professional office space available for lease
- Ideal Location: Situated in the heart of Bettendorf in Spruce Center, enjoy the convenience of easy access to I-74 and East Davenport, making commuting a breeze
- Impressive Suite Features: Offers a welcoming reception area, a well-appointed conference room/large office, two additional offices for increased productivity, and a comfortable break room
- Flexible Entrances: Benefit from both a common entrance area for a collaborative environment and a private entrance for added privacy and convenience
- Convenient Parking and Accessibility: Building boasts ample front door parking for you and your clients, ensuring hassle-free visits. Additionally, it is fully handicapped accessible
- This prime location offers a rich customer base and ample opportunities for growth with strong demographics and a population of 169,797 within a 5-mile radius

**DETAILS** 

AVAILABLE SF:

PRICE PER SF: \$8.00 NNN

**TOTAL OPERATING EXPENSES PER SF:** 

LOCATION:

PROFESSIONAL OFFICE

**BUILDING IN** BETTENDORF, IOWA

1,169 SF