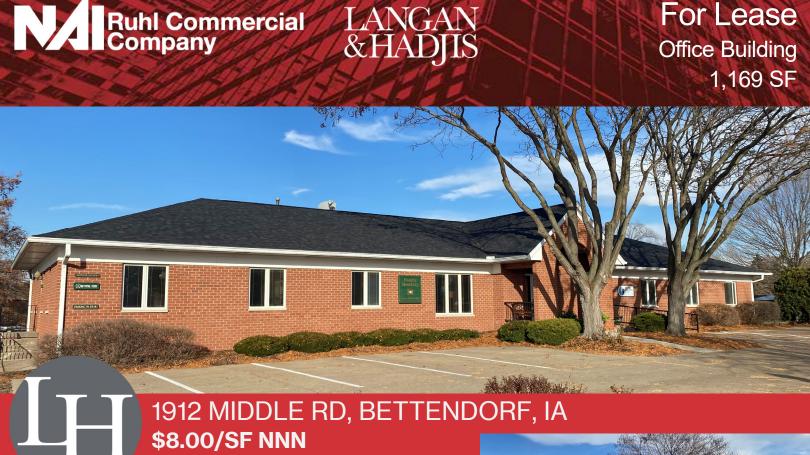

## **PROPERTY FEATURES**

- · Spacious and Pristine Office Space: 1,169 SF of meticulously maintained and professional office space available for lease
- Ideal Location: Situated in the heart of Bettendorf in Spruce Center, enjoy the convenience of easy access to I-74 and East Davenport, making commuting a breeze
- Impressive Suite Features: Offers a welcoming reception area, a well-appointed conference room/large office, two additional offices for increased productivity, and a comfortable break room
- Flexible Entrances: Benefit from both a common entrance area for a collaborative environment and a private entrance for added privacy and convenience
- Convenient Parking and Accessibility: Building boasts ample front door parking for you and your clients, ensuring hassle-free visits. Additionally, it is fully handicapped accessible
- This prime location offers a rich customer base and ample opportunities for growth with strong demographics and a population of 169,797 within a 5-mile radius

**DETAILS** 

AVAILABLE SF:

PRICE PER SF: \$8.00 NNN

**TOTAL OPERATING EXPENSES PER SF:** 

LOCATION:

PROFESSIONAL OFFICE

**BUILDING IN** BETTENDORF, IOWA

1,169 SF