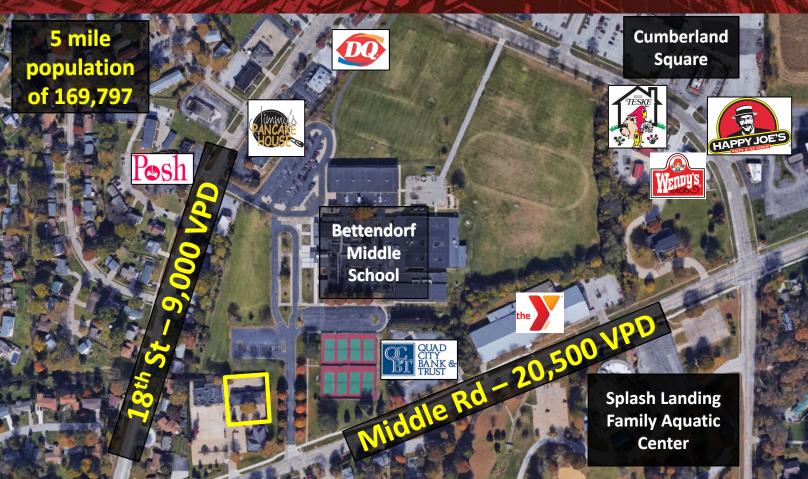

## **PROPERTY FEATURES**

- · Spacious and Pristine Office Space: 1,169 SF of meticulously maintained and professional office space available for lease
- Ideal Location: Situated in the heart of Bettendorf in Spruce Center, enjoy the convenience of easy access to I-74 and East Davenport, making commuting a breeze
- Impressive Suite Features: Offers a welcoming reception area, a well-appointed conference room/large office, two additional offices for increased productivity, and a comfortable break room
- Flexible Entrances: Benefit from both a common entrance area for a collaborative environment and a private entrance for added privacy and convenience
- Convenient Parking and Accessibility: Building boasts ample front door parking for you and your clients, ensuring hassle-free visits. Additionally, it is fully handicapped accessible
- This prime location offers a rich customer base and ample opportunities for growth with strong demographics and a population of 169,797 within a 5-mile radius