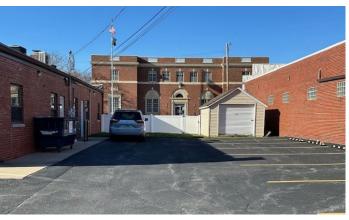

## **Property Features**

- 2,220 SF Office building located across from post office in downtown East Moline
- Building has parking on-site, high traffic count, and very good curb appeal
- 4 large offices, reception area, and 3 restrooms
- Easy access to I-74 and the new I-74 bridge into lowa
- Originally built in 1956; renovated in 2010
- Foundation and structure rebuilt in 2010
- Suitable for business, legal, medical, or multiuse office (could be expanded)
- Price reduced