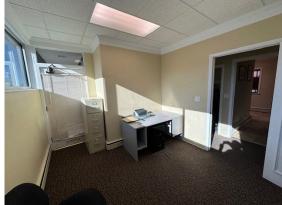

## **Property Features**

- 2,220 SF Office building located across from post office in downtown East Moline
- Building has parking on-site, high traffic count, and very good curb appeal
- 4 large offices, reception area, and 3 restrooms
- Easy access to I-74 and the new I-74 bridge into lowa
- Originally built in 1956; renovated in 2010
- Foundation and structure rebuilt in 2010
- Suitable for business, legal, medical, or multiuse office (could be expanded)
- Price reduced