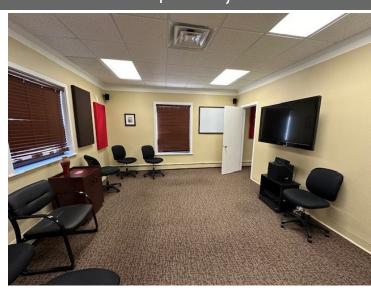

## **Property Features**

- 2,220 SF Office building located across from post office in downtown East Moline
- Building has parking on-site, high traffic count, and very good curb appeal
- 4 large offices, reception area, and 3 restrooms
- Easy access to I-74 and the new I-74 bridge into lowa
- Originally built in 1956; renovated in 2010
- Foundation and structure rebuilt in 2010
- Suitable for business, legal, medical, or multiuse office (could be expanded)
- Price reduced