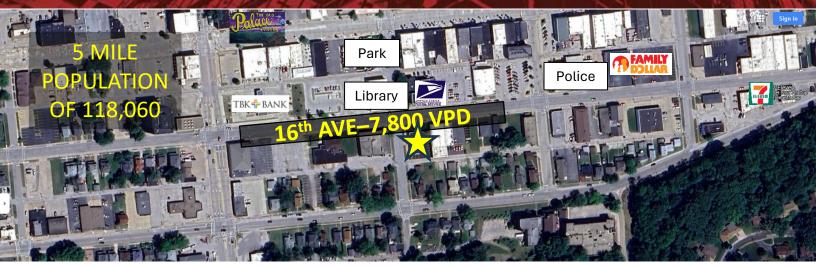

## **Property Features**

- 2,220 SF Office building located across from post office in downtown East Moline
- Building has parking on-site, high traffic count, and very good curb appeal
- 4 large offices, reception area, and 3 restrooms
- Easy access to I-74 and the new I-74 bridge into lowa
- Originally built in 1956; renovated in 2010
- Foundation and structure rebuilt in 2010
- Suitable for business, legal, medical, or multiuse office (could be expanded)
- Price reduced

## For Sale Office/Multi-Us 2,220 SF

John J. Corelis
Senior Vice President
call or text: 309.721.1064
email: john.corelis@gmail.com

| DEMOGRAPHICS             | 1 Mile   | 3 Miles  | 5 Miles   |
|--------------------------|----------|----------|-----------|
| Population               | 7,746    | 51,167   | 118,060   |
| Households               | 3,205    | 21,464   | 49,888    |
| Median Household Income  | \$62,582 | \$63,533 | \$74,291  |
| Average Household Income | \$77,405 | \$85,542 | \$104,443 |