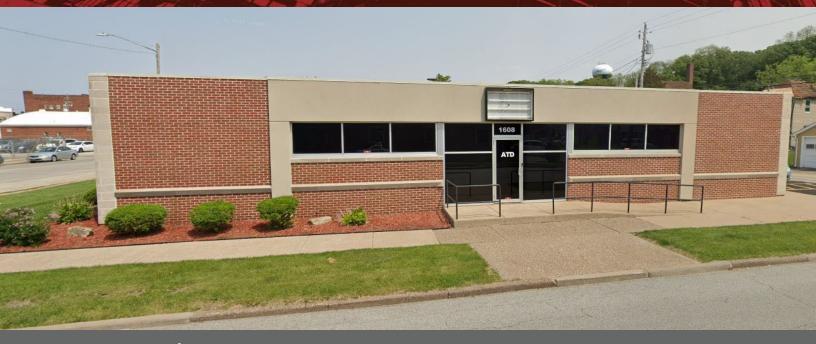

For Sale Office/Multi-Use 2,220 SF

## 1608 8<sup>th</sup> Street East Moline, IL 61244

## **Property Features**

- 2,220 SF Office building located across from post office in downtown East Moline
- Building has parking on-site, high traffic count, and very good curb appeal
- 4 large offices, reception area, and 3 restrooms
- Easy access to I-74 and the new I-74 bridge into lowa
- Originally built in 1956; renovated in 2010
- Foundation and structure rebuilt in 2010
- Suitable for business, legal, medical, or multiuse office (could be expanded)
- Price reduced