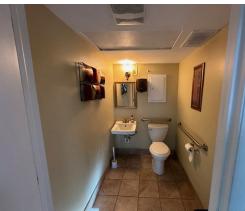

## **Property Features**

- 2,220 SF Office building located across from post office in downtown East Moline
- Building has parking on-site, high traffic count, and very good curb appeal
- 4 large offices, reception area, and 3 restrooms
- Easy access to I-74 and the new I-74 bridge into lowa
- Originally built in 1956; renovated in 2010
- Foundation and structure rebuilt in 2010
- Suitable for business, legal, medical, or multiuse office (could be expanded)
- Price reduced