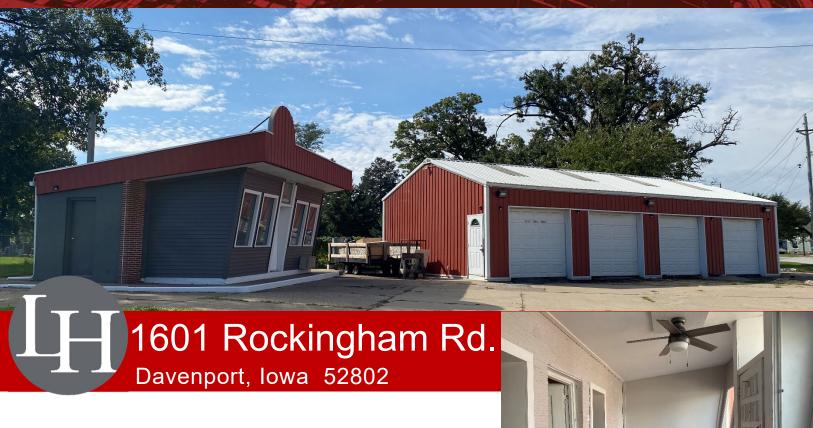

## For Sale

Mixed-Use Building \$159,900

### **Property Features:**

- Approximately 1,799 SF mixed-use building zoned I-1 and located on 0.22-acre corner lot
- Sale includes 2 buildings
- Building 1 approximately 427 SF office/retail (former service station) with 1 bathroom,
   HVAC - Suspended Unit Heater (Gas)
- Building 2 is approximately 1,352 SF metal warehouse, metal roof, with 4 bays
- Each bay has 1-9x9 overhead door
- Building 2 is HVAC Combination FHA AC
- Approximate 5,800 SF paved parking lot
- Property is located off highly traveled Rockingham Road with easy access to US-61, River Drive, North Division, and Downtown Davenport

#### **DETAILS**

TOTAL SF: 1,779 SF

(BUILDING 1) 427 SF FORMER SERVICE STATION (BUILDING 2) 1,352 SF METAL WAREHOUSE (4-BAYS)

PARCEL #: K0011-31

2022 TAXES: \$1,054

ZONED: I-1

LOT SIZE: 9,514 SF

YEAR BUILT: 1960 - BUILDING 1