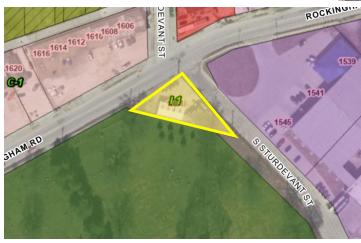

### **Property Features:**

- Approximately 1,799 SF mixed-use building zoned I-1 and located on 0.22-acre corner lot
- Sale includes 2 buildings
- Building 1 approximately 427 SF office/retail (former service station) with 1 bathroom,
   HVAC - Suspended Unit Heater (Gas)
- Building 2 is approximately 1,352 SF metal warehouse, metal roof, with 4 bays
- Each bay has 1-9x9 overhead door
- Building 2 is HVAC Combination FHA AC
- Approximate 5,800 SF paved parking lot
- Property is located off highly traveled Rockingham Road with easy access to US-61, River Drive, North Division, and Downtown Davenport

#### **DETAILS**

TOTAL SF: 1,779 SF

(BUILDING 1) 427 SF FORMER SERVICE STATION (BUILDING 2) 1,352 SF METAL WAREHOUSE (4-BAYS)

PARCEL #: K0011-31

2022 TAXES: \$1,054

ZONED: I-1

LOT SIZE: 9,514 SF

YEAR BUILT: 1960 - BUILDING 1