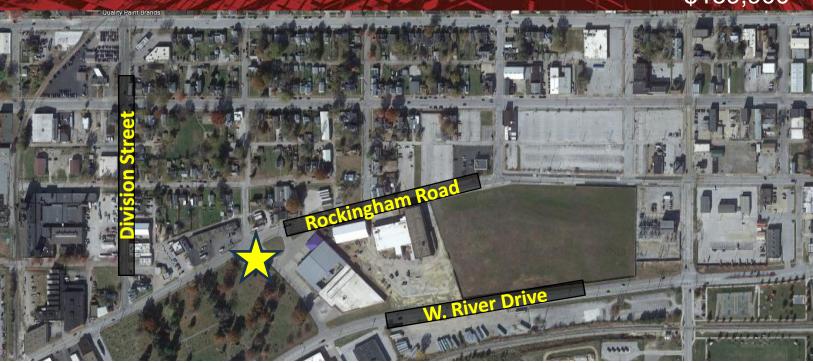

### **Property Features:**

- Approximately 1,799 SF mixed-use building zoned I-1 and located on 0.22-acre corner lot
- Sale includes 2 buildings
- Building 1 approximately 427 SF office/retail (former service station) with 1 bathroom,
   HVAC - Suspended Unit Heater (Gas)
- Building 2 is approximately 1,352 SF metal warehouse, metal roof, with 4 bays
- Each bay has 1-9x9 overhead door
- Building 2 is HVAC Combination FHA AC
- Approximate 5,800 SF paved parking lot
- Property is located off highly traveled Rockingham Road with easy access to US-61, River Drive, North Division, and Downtown Davenport