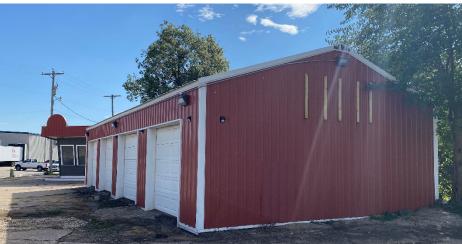

### **Property Features:**

- Approximately 1,799 SF mixed-use building zoned I-1 and located on 0.22-acre corner lot
- Sale includes 2 buildings
- Building 1 approximately 427 SF office/retail (former service station) with 1 bathroom,
   HVAC - Suspended Unit Heater (Gas)
- Building 2 is approximately 1,352 SF metal warehouse, metal roof, with 4 bays
- Each bay has 1-9x9 overhead door
- Building 2 is HVAC Combination FHA AC
- Approximate 5,800 SF paved parking lot
- Property is located off highly traveled Rockingham Road with easy access to US-61, River Drive, North Division, and Downtown Davenport