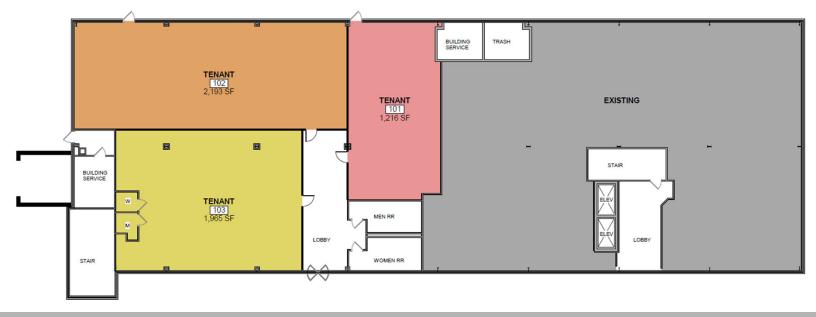

#### **Proposed Sub-Divided Floor Plan**

| Details                   |                                                                 |
|---------------------------|-----------------------------------------------------------------|
| Available SF:             | 6,676* SF with Subdivision available                            |
| Price PSF:                | \$9.95 PSF                                                      |
| Total Operating Expenses: | \$12.29 PSF                                                     |
| Location:                 | Downtown Moline                                                 |
| Parking:                  | Ample                                                           |
| Signage:                  | Building & Monument                                             |
| Best/Practical Use:       | Restaurant/Reception venue, Class A office, High profile retail |