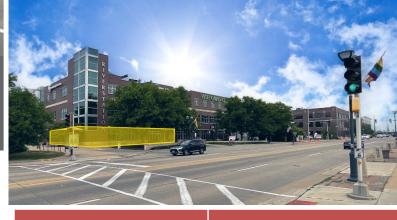

### For Lease 6,676 SF \$9.95 PSF NNN



## 1601 River Drive

Moline, Illinois 61265

#### **Property Features**

- Former chop house located on the first floor of Riverstation
- Centered in the heart of the Moline business district
- Space features high end finishes, private rooms, outdoor patio area, large dining room, kitchen space, and walk in cooler & freezer
- Ample parking across the street and east side of building
- Outdoor patio neighbors with the Bass Street Landing which features outdoor events including the Friday night concert series
- Within walking distance to the Vibrant Arena (multipurpose area) conference center, and multiple hotel chains
- Based on former layout maximum capacity of 198
- \*Price Per SF subject to terms



| Details                   |                                                                 |
|---------------------------|-----------------------------------------------------------------|
| Available SF:             | 6,676* SF with Subdivision available                            |
| Price PSF:                | \$9.95 PSF                                                      |
| Total Operating Expenses: | \$12.29 PSF                                                     |
| Location:                 | Downtown Moline                                                 |
| Parking:                  | Ample                                                           |
| Signage:                  | Building & Monument                                             |
| Best/Practical Use:       |