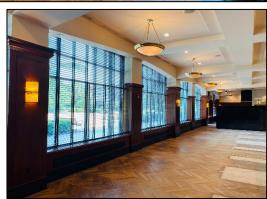

#### **Property Features**

- Former chop house located on the first floor of Riverstation
- Centered in the heart of the Moline business district
- Space features high end finishes, private rooms, outdoor patio area, large dining room, kitchen space, and walk in cooler & freezer
- Ample parking across the street and east side of building
- Outdoor patio neighbors with the Bass Street Landing which features outdoor events including the Friday night concert series
- Within walking distance to the Vibrant Arena (multipurpose area) conference center, and multiple hotel chains
- Based on former layout maximum capacity of 198
- \*Price Per SF subject to terms