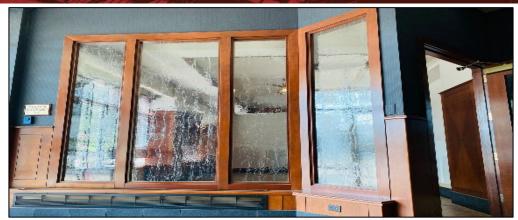

#### **Property Features**

- Former chop house located on the first floor of Riverstation
- Centered in the heart of the Moline business district
- Space features high end finishes, private rooms, outdoor patio area, large dining room, kitchen space, and walk in cooler & freezer
- Ample parking across the street and east side of building
- Outdoor patio neighbors with the Bass Street Landing which features outdoor events including the Friday night concert series
- Within walking distance to the Vibrant Arena (multipurpose area) conference center, and multiple hotel chains
- Based on former layout maximum capacity of 198
- \*Price Per SF subject to terms