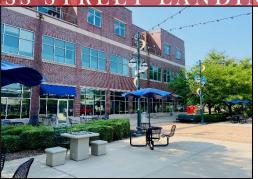

#### **Property Features**

- Former chop house located on the first floor of Riverstation
- Centered in the heart of the Moline business district
- Space features high end finishes, private rooms, outdoor patio area, large dining room, kitchen space, and walk in cooler & freezer
- Ample parking across the street and east side of building
- Outdoor patio neighbors with the Bass Street Landing which features outdoor events including the Friday night concert series
- Within walking distance to the Vibrant Arena (multipurpose area) conference center, and multiple hotel chains
- Based on former layout maximum capacity of 198
- \*Price Per SF subject to terms