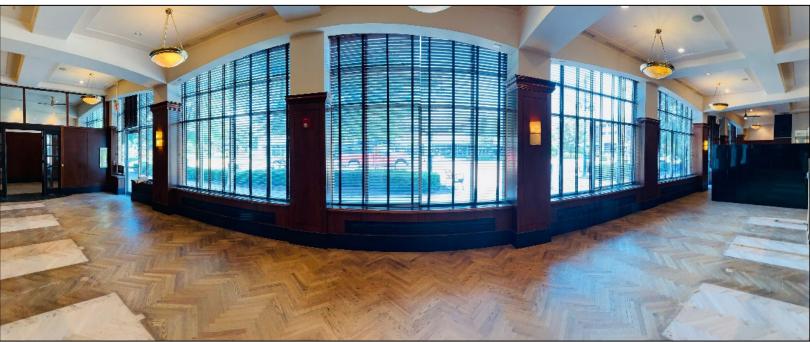

#### **Property Features**

- Former chop house located on the first floor of Riverstation
- Centered in the heart of the Moline business district
- Space features high end finishes, private rooms, outdoor patio area, large dining room, kitchen space, and walk in cooler & freezer
- Ample parking across the street and east side of building
- Outdoor patio neighbors with the Bass Street Landing which features outdoor events including the Friday night concert series
- Within walking distance to the Vibrant Arena (multipurpose area) conference center, and multiple hotel chains
- Based on former layout maximum capacity of 198
- \*Price Per SF subject to terms