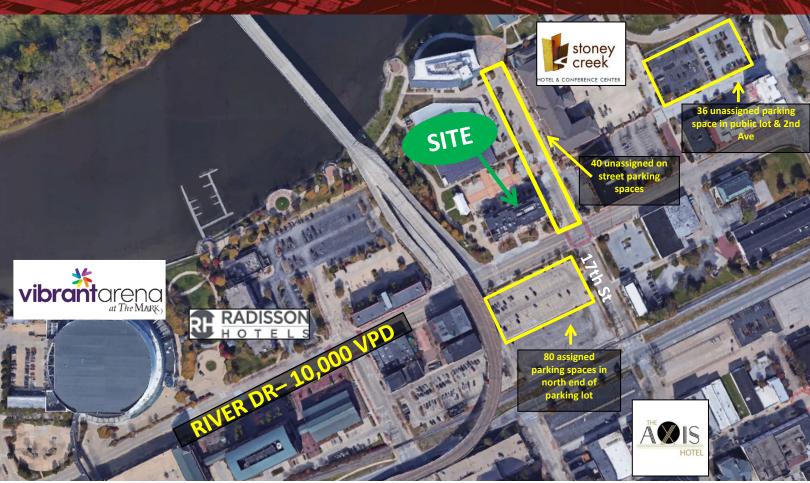

#### **Property Features**

- Former chop house located on the first floor of Riverstation
- Centered in the heart of the Moline business district
- Space features high end finishes, private rooms, outdoor patio area, large dining room, kitchen space, and walk in cooler & freezer
- Ample parking across the street and east side of building
- Outdoor patio neighbors with the Bass Street Landing which features outdoor events including the Friday night concert series
- Within walking distance to the Vibrant Arena (multipurpose area) conference center, and multiple hotel chains
- Based on former layout maximum capacity of 198
- \*Price Per SF subject to terms

| Details                   |                                                                 |
|---------------------------|-----------------------------------------------------------------|
| Available SF:             | 6,676* SF with Subdivision available                            |
| Price PSF:                | \$9.95 PSF                                                      |
| Total Operating Expenses: | \$12.29 PSF                                                     |
| Location:                 | Downtown Moline                                                 |
| Parking:                  | Ample                                                           |
| Signage:                  | Building & Monument                                             |
| Best/Practical Use:       | Restaurant/Reception venue, Class A office, High profile retail |