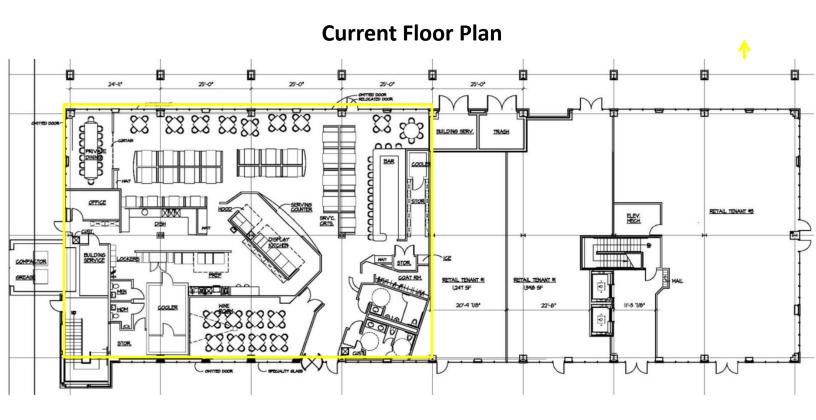

#### **Property Features**

- Former chop house located on the first floor of Riverstation
- Centered in the heart of the Moline business district
- Space features high end finishes, private rooms, outdoor patio area, large dining room, kitchen space, and walk in cooler & freezer
- Ample parking across the street and east side of building
- Outdoor patio neighbors with the Bass Street Landing which features outdoor events including the Friday night concert series
- Within walking distance to the Vibrant Arena (multipurpose area) conference center, and multiple hotel chains
- Based on former layout maximum capacity of 198
- \*Price Per SF subject to terms

| Details                   |                                                                 |
|---------------------------|-----------------------------------------------------------------|
| Available SF:             | 6,676* SF with Subdivision available                            |
| Price PSF:                | \$9.95 PSF                                                      |
| Total Operating Expenses: | \$12.29 PSF                                                     |
| Location:                 | Downtown Moline                                                 |
| Parking:                  | Ample                                                           |
| Signage:                  | Building & Monument                                             |
| Best/Practical Use:       | Restaurant/Reception venue, Class A office, High profile retail |