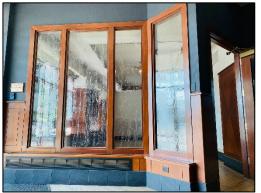

#### **Property Features**

- Former chop house located on the first floor of Riverstation
- Centered in the heart of the Moline business district
- Space features high end finishes, private rooms, outdoor patio area, large dining room, kitchen space, and walk in cooler & freezer
- Ample parking across the street and east side of building
- Outdoor patio neighbors with the Bass Street Landing which features outdoor events including the Friday night concert series
- Within walking distance to the Vibrant Arena (multipurpose area) conference center, and multiple hotel chains
- Based on former layout maximum capacity of 198
- \*Price Per SF subject to terms