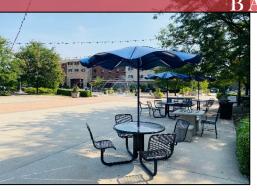

#### **Property Features**

- Former chop house located on the first floor of Riverstation
- Centered in the heart of the Moline business district
- Space features high end finishes, private rooms, outdoor patio area, large dining room, kitchen space, and walk in cooler & freezer
- Ample parking across the street and east side of building
- Outdoor patio neighbors with the Bass Street Landing which features outdoor events including the Friday night concert series
- Within walking distance to the Vibrant Arena (multipurpose area) conference center, and multiple hotel chains
- Based on former layout maximum capacity of 198
- \*Price Per SF subject to terms