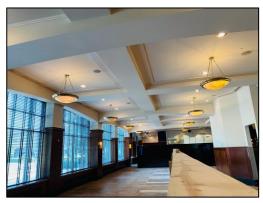

## **PROPERTY FEATURES**

- FORMER CHOP HOUSE LOCATED ON THE FIRST FLOOR OF RIVERSTATION
- CENTERED IN THE HEART OF THE MOLINE BUSINESS DISTRICT
- SPACE FEATURES HIGH END FINISHES, PRIVATE ROOMS, OUTDOOR PATIO AREA. LARGE DINING ROOM. KITCHEN SPACE, AND WALK IN COOLER & FREEZER
- AMPLE PARKING ACROSS THE STREET AND EAST SIDE OF BUILDING
- OUTDOOR PATIO NEIGHBORS WITH THE BASS STREET LANDING WHICH FEATURES OUTDOOR EVENTS INCLUDING THE FRIDAY NIGHT CONCERT SERIES
- WITHIN WALKING DISTANCE TO THE TAXSLAYER CENTER (MULTIPURPOSE AREA) CONFERENCE CENTER, AND MULTIPLE HOTEL CHAINS
- **BASED ON FORMER LAYOUT MAXIMUM CAPACITY OF 198**
- CALL LISTING AGENT FOR SHOWING INSTRUCTIONS

FOR LEASE

**OFFICE/RETAIL** 

**HIGH END RESTAURANT/** 

| DETAILS                |                                                           |
|------------------------|-----------------------------------------------------------|
| AVAILABLE SF:          | 6,676 SF – CAN BE SUBDIVIDED TO<br>2,000, 3,000, 4,500 SF |
| LEASE/SF:              | \$13.00, NNN                                              |
| OPERATING EXP:         | \$8.01                                                    |
| LOCATION:              | RIVER STATION                                             |
| ZONING:                | B-2                                                       |
| PARKING:               | LARGE LOT ACROSS STREET                                   |
| BEST/PRACTICAL<br>USE: | RESTAURANT, RETAIL, OFFICE                                |