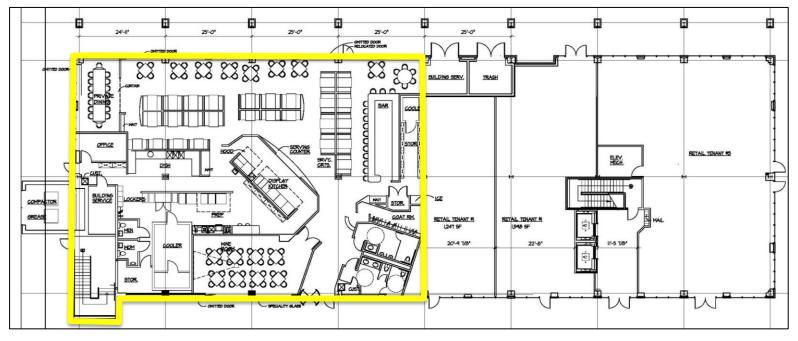

## **PROPERTY FEATURES**

- FORMER CHOP HOUSE LOCATED ON THE FIRST FLOOR OF RIVERSTATION
- CENTERED IN THE HEART OF THE MOLINE BUSINESS DISTRICT
- SPACE FEATURES HIGH END FINISHES, PRIVATE ROOMS, OUTDOOR PATIO AREA. LARGE DINING ROOM. KITCHEN SPACE, AND WALK IN COOLER & FREEZER
- AMPLE PARKING ACROSS THE STREET AND EAST SIDE OF BUILDING
- OUTDOOR PATIO NEIGHBORS WITH THE BASS STREET LANDING WHICH FEATURES OUTDOOR EVENTS INCLUDING THE FRIDAY NIGHT CONCERT SERIES
- WITHIN WALKING DISTANCE TO THE TAXSLAYER CENTER (MULTIPURPOSE AREA) CONFERENCE CENTER, AND MULTIPLE HOTEL CHAINS
- **BASED ON FORMER LAYOUT MAXIMUM CAPACITY OF 198**
- CALL LISTING AGENT FOR SHOWING INSTRUCTIONS

FOR LEASE

**OFFICE/RETAIL** 

**HIGH END RESTAURANT/** 

| DETAILS                |                                                           |
|------------------------|-----------------------------------------------------------|
| AVAILABLE SF:          | 6,676 SF – CAN BE SUBDIVIDED TO<br>2,000, 3,000, 4,500 SF |
| LEASE/SF:              | \$13.00, NNN                                              |
| OPERATING EXP:         | \$8.01                                                    |
| LOCATION:              | RIVER STATION                                             |
| ZONING:                | B-2                                                       |
| PARKING:               | LARGE LOT ACROSS STREET                                   |
| BEST/PRACTICAL<br>USE: | RESTAURANT, RETAIL, OFFICE                                |