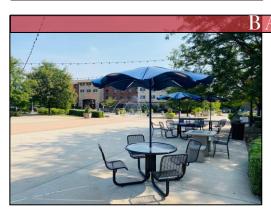

## **PROPERTY FEATURES**

- FORMER CHOP HOUSE LOCATED ON THE FIRST FLOOR OF RIVERSTATION
- CENTERED IN THE HEART OF THE MOLINE BUSINESS DISTRICT
- SPACE FEATURES HIGH END FINISHES, PRIVATE ROOMS, OUTDOOR PATIO AREA. LARGE DINING ROOM. KITCHEN SPACE, AND WALK IN COOLER & FREEZER
- AMPLE PARKING ACROSS THE STREET AND EAST SIDE OF BUILDING
- OUTDOOR PATIO NEIGHBORS WITH THE BASS STREET LANDING WHICH FEATURES OUTDOOR EVENTS INCLUDING THE FRIDAY NIGHT CONCERT SERIES
- WITHIN WALKING DISTANCE TO THE TAXSLAYER CENTER (MULTIPURPOSE AREA) CONFERENCE CENTER, AND MULTIPLE HOTEL CHAINS
- **BASED ON FORMER LAYOUT MAXIMUM CAPACITY OF 198**
- CALL LISTING AGENT FOR SHOWING INSTRUCTIONS