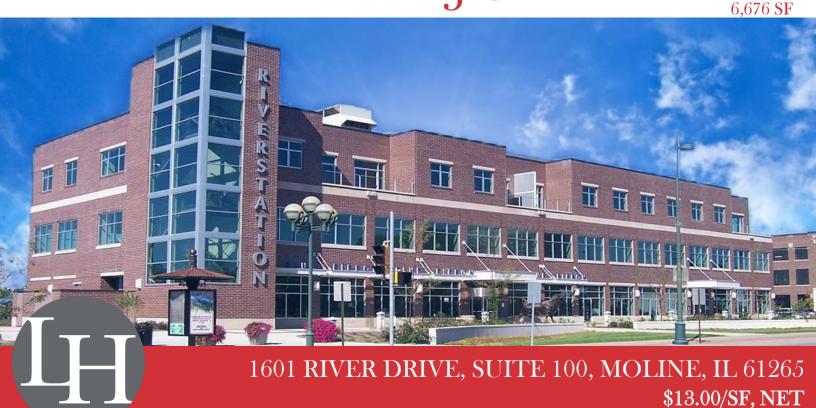

## **PROPERTY FEATURES**

- FORMER CHOP HOUSE LOCATED ON THE FIRST FLOOR OF RIVERSTATION
- CENTERED IN THE HEART OF THE MOLINE BUSINESS DISTRICT
- SPACE FEATURES HIGH END FINISHES, PRIVATE ROOMS, OUTDOOR PATIO AREA. LARGE DINING ROOM. KITCHEN SPACE, AND WALK IN COOLER & FREEZER
- AMPLE PARKING ACROSS THE STREET AND EAST SIDE OF BUILDING
- OUTDOOR PATIO NEIGHBORS WITH THE BASS STREET LANDING WHICH FEATURES OUTDOOR EVENTS INCLUDING THE FRIDAY NIGHT CONCERT SERIES
- WITHIN WALKING DISTANCE TO THE TAXSLAYER CENTER (MULTIPURPOSE AREA) CONFERENCE CENTER, AND MULTIPLE HOTEL CHAINS
- **BASED ON FORMER LAYOUT MAXIMUM CAPACITY OF 198**
- CALL LISTING AGENT FOR SHOWING INSTRUCTIONS

FOR LEASE

**OFFICE/RETAIL** 

**HIGH END RESTAURANT/** 

| DETAILS                |                                                           |
|------------------------|-----------------------------------------------------------|
| AVAILABLE SF:          | 6,676 SF – CAN BE SUBDIVIDED TO<br>2,000, 3,000, 4,500 SF |
| LEASE/SF:              | \$13.00, NNN                                              |
| OPERATING EXP:         | \$8.01                                                    |
| LOCATION:              | RIVER STATION                                             |
| ZONING:                | B-2                                                       |
| PARKING:               | LARGE LOT ACROSS STREET                                   |
| BEST/PRACTICAL<br>USE: | RESTAURANT, RETAIL, OFFICE                                |