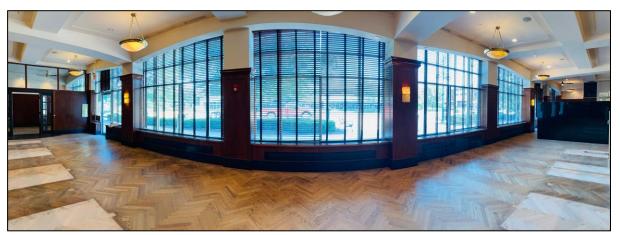

## **PROPERTY FEATURES**

- FORMER CHOP HOUSE LOCATED ON THE FIRST FLOOR OF RIVERSTATION
- CENTERED IN THE HEART OF THE MOLINE BUSINESS DISTRICT
- SPACE FEATURES HIGH END FINISHES, PRIVATE ROOMS, OUTDOOR PATIO AREA. LARGE DINING ROOM. KITCHEN SPACE, AND WALK IN COOLER & FREEZER
- AMPLE PARKING ACROSS THE STREET AND EAST SIDE OF BUILDING
- OUTDOOR PATIO NEIGHBORS WITH THE BASS STREET LANDING WHICH FEATURES OUTDOOR EVENTS INCLUDING THE FRIDAY NIGHT CONCERT SERIES
- WITHIN WALKING DISTANCE TO THE TAXSLAYER CENTER (MULTIPURPOSE AREA) CONFERENCE CENTER, AND MULTIPLE HOTEL CHAINS
- **BASED ON FORMER LAYOUT MAXIMUM CAPACITY OF 198**
- CALL LISTING AGENT FOR SHOWING INSTRUCTIONS

FOR LEASE

**OFFICE/RETAIL** 

**HIGH END RESTAURANT/** 

| DETAILS                |                                                           |
|------------------------|-----------------------------------------------------------|
| AVAILABLE SF:          | 6,676 SF – CAN BE SUBDIVIDED TO<br>2,000, 3,000, 4,500 SF |
| LEASE/SF:              | \$13.00, NNN                                              |
| OPERATING EXP:         | \$8.01                                                    |
| LOCATION:              | RIVER STATION                                             |
| ZONING:                | B-2                                                       |
| PARKING:               | LARGE LOT ACROSS STREET                                   |
| BEST/PRACTICAL<br>USE: | RESTAURANT, RETAIL, OFFICE                                |