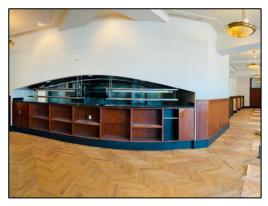

## **PROPERTY FEATURES**

- FORMER CHOP HOUSE LOCATED ON THE FIRST FLOOR OF RIVERSTATION
- CENTERED IN THE HEART OF THE MOLINE BUSINESS DISTRICT
- SPACE FEATURES HIGH END FINISHES, PRIVATE ROOMS, OUTDOOR PATIO AREA. LARGE DINING ROOM. KITCHEN SPACE, AND WALK IN COOLER & FREEZER
- AMPLE PARKING ACROSS THE STREET AND EAST SIDE OF BUILDING
- OUTDOOR PATIO NEIGHBORS WITH THE BASS STREET LANDING WHICH FEATURES OUTDOOR EVENTS INCLUDING THE FRIDAY NIGHT CONCERT SERIES
- WITHIN WALKING DISTANCE TO THE TAXSLAYER CENTER (MULTIPURPOSE AREA) CONFERENCE CENTER, AND MULTIPLE HOTEL CHAINS
- **BASED ON FORMER LAYOUT MAXIMUM CAPACITY OF 198**
- CALL LISTING AGENT FOR SHOWING INSTRUCTIONS