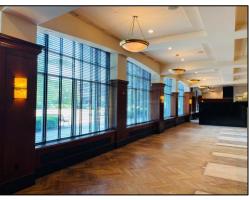

## **PROPERTY FEATURES**

- FORMER CHOP HOUSE LOCATED ON THE FIRST FLOOR OF RIVERSTATION
- CENTERED IN THE HEART OF THE MOLINE BUSINESS DISTRICT
- SPACE FEATURES HIGH END FINISHES, PRIVATE ROOMS, OUTDOOR PATIO AREA. LARGE DINING ROOM. KITCHEN SPACE, AND WALK IN COOLER & FREEZER
- AMPLE PARKING ACROSS THE STREET AND EAST SIDE OF BUILDING
- OUTDOOR PATIO NEIGHBORS WITH THE BASS STREET LANDING WHICH FEATURES OUTDOOR EVENTS INCLUDING THE FRIDAY NIGHT CONCERT SERIES
- WITHIN WALKING DISTANCE TO THE TAXSLAYER CENTER (MULTIPURPOSE AREA) CONFERENCE CENTER, AND MULTIPLE HOTEL CHAINS
- **BASED ON FORMER LAYOUT MAXIMUM CAPACITY OF 198**
- CALL LISTING AGENT FOR SHOWING INSTRUCTIONS