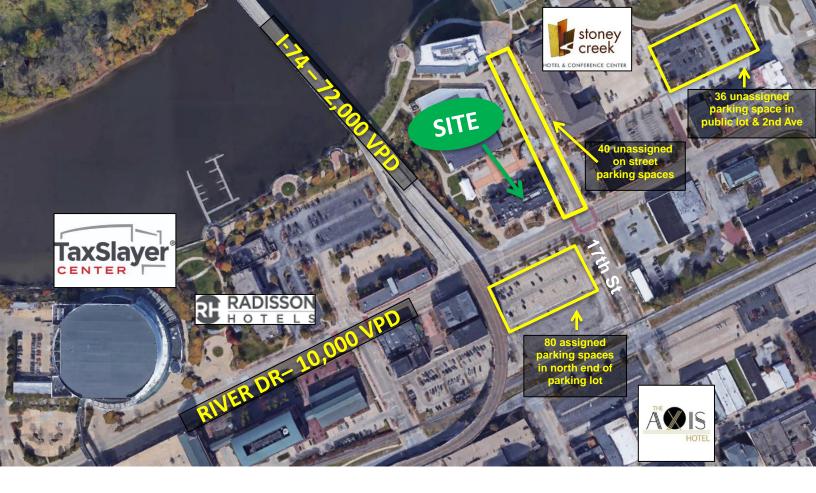

## **PROPERTY FEATURES**

- FORMER CHOP HOUSE LOCATED ON THE FIRST FLOOR OF RIVERSTATION
- CENTERED IN THE HEART OF THE MOLINE BUSINESS DISTRICT
- SPACE FEATURES HIGH END FINISHES, PRIVATE ROOMS, OUTDOOR PATIO AREA. LARGE DINING ROOM. KITCHEN SPACE, AND WALK IN COOLER & FREEZER
- AMPLE PARKING ACROSS THE STREET AND EAST SIDE OF BUILDING
- OUTDOOR PATIO NEIGHBORS WITH THE BASS STREET LANDING WHICH FEATURES OUTDOOR EVENTS INCLUDING THE FRIDAY NIGHT CONCERT SERIES
- WITHIN WALKING DISTANCE TO THE TAXSLAYER CENTER (MULTIPURPOSE AREA) CONFERENCE CENTER, AND MULTIPLE HOTEL CHAINS
- **BASED ON FORMER LAYOUT MAXIMUM CAPACITY OF 198**
- CALL LISTING AGENT FOR SHOWING INSTRUCTIONS

FOR LEASE

**OFFICE/RETAIL** 

**HIGH END RESTAURANT/** 

| DETAILS                |                                                           |
|------------------------|-----------------------------------------------------------|
| AVAILABLE SF:          | 6,676 SF – CAN BE SUBDIVIDED TO<br>2,000, 3,000, 4,500 SF |
| LEASE/SF:              | \$13.00, NNN                                              |
| OPERATING EXP:         | \$8.01                                                    |
| LOCATION:              | RIVER STATION                                             |
| ZONING:                | B-2                                                       |
| PARKING:               | LARGE LOT ACROSS STREET                                   |
| BEST/PRACTICAL<br>USE: | RESTAURANT, RETAIL, OFFICE                                |