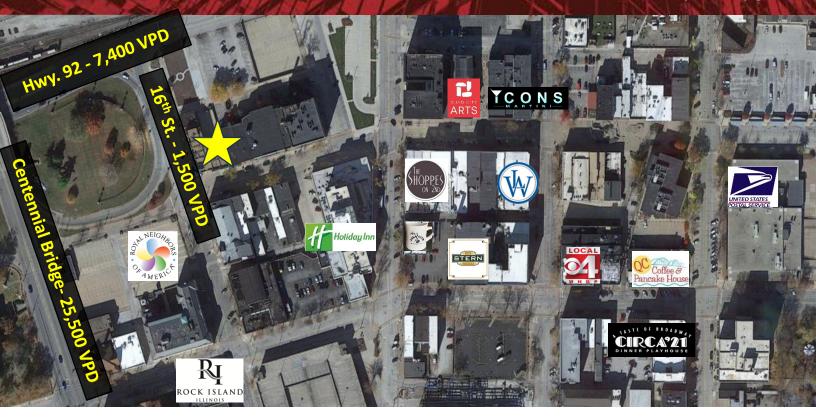

### **Property Features**

- Highly visible retail condos located in the heart of Downtown Rock Island
- Can be combined with neighboring condo for extra space or sold/leased separately
- Perfect for sandwich shop, coffee shop, other retail, or office use
- Flexible lease options including option to purchase
- Seller financing available

UPDATED: ##/####

- Close to many shops, restaurants and other downtown amenities
- Located right off Centennial Bridge