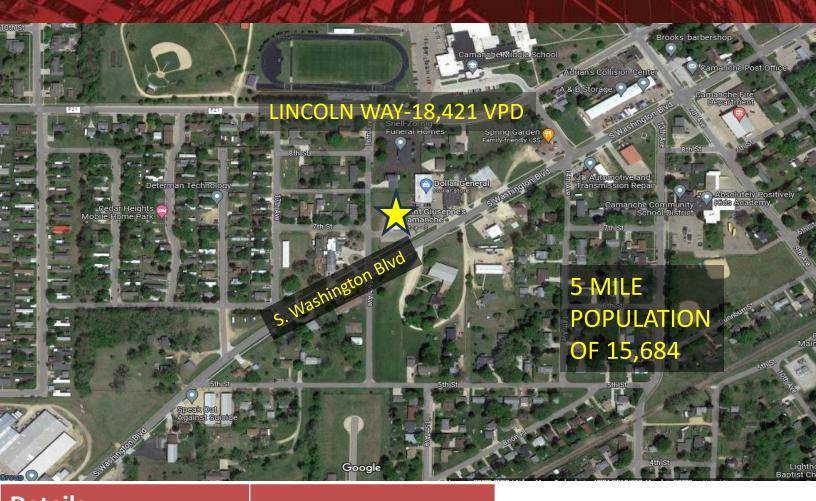

# 1546 S. Washington Blvd Camanche, IA 52732

## **Property Features:**

- Free standing 2,637 SF TURN-KEY restaurant.
- Located on corner lot next to high traffic generating Dollar General
- Open floor plan with large kitchen
- FF&E included such as newer industrial Pizza Oven, Large walk-in cooler.
- Property features ample parking lot.
- Updates include heating, plumbing, 2 AC units.