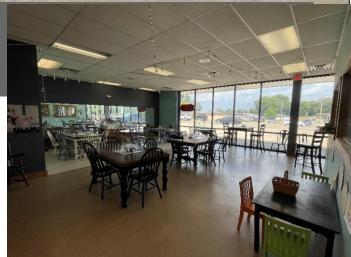

## **Property Features:**

- Free standing 2,637 SF TURN-KEY restaurant.
- Located on corner lot next to high traffic generating Dollar General
- Open floor plan with large kitchen
- FF&E included such as newer industrial Pizza Oven, Large walk-in cooler.
- Property features ample parking lot.
- Updates include heating, plumbing, 2 AC units.