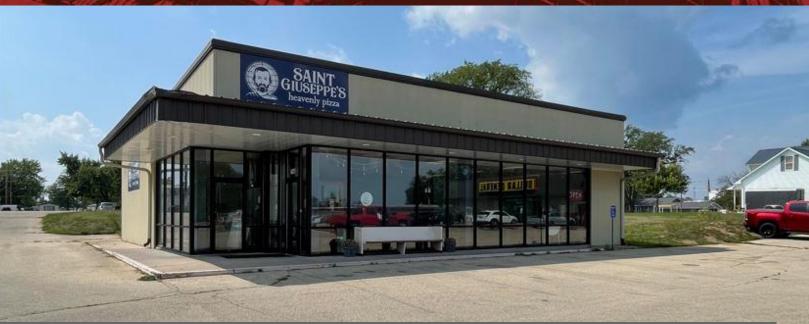

Restaurant For Sale \$225,000 FF&E Included

# 1546 S. Washington Blvd Camanche, IA 52732

## **Property Features:**

- Free standing 2,637 SF TURN-KEY restaurant.
- Located on corner lot next to high traffic generating Dollar General
- Open floor plan with large kitchen
- FF&E included such as newer industrial Pizza Oven, Large walk-in cooler.
- Property features ample parking lot.
- Updates include heating, plumbing, 2 AC units.