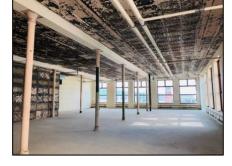

### Sale Price:\$1,495,000/ Lease Price \$9.95 SF NNN

- 3<sup>rd</sup> floor condominium in Historic Redstone Building for sale\* or lease\*
- This prime location is in the heart of Downtown Davenport, and within walking distance to Theatres, Hotels, Bars, Restaurants, Shops, the Mississippi River, and more
- Main level of building features two restaurants, while 2<sup>nd</sup> and 4<sup>th</sup> floors feature thriving businesses. Elevator serviced with city ramp and covered parking adjacent to the south of the building
- Space features incredible views of the Mississippi river, recent common area remodel, and card access
- Suite currently in "shell" condition ready to accept tenant fit out to tenant's specifications. This ideal Downtown location provides many possible uses, including residential condos

Available SF: 1,500-11,705 SF Shell Condition

Building Size: 79,573 SF

Zoning: C-D

MLS ID#: QC7040742, QC7040743, QC7040744, QC7040745,QC70407 46, QC4214916, QC7040916

5111 Utica Ridge Road Davenport, IA 52807 563 355 4000 **ruhlcommercial.com** 