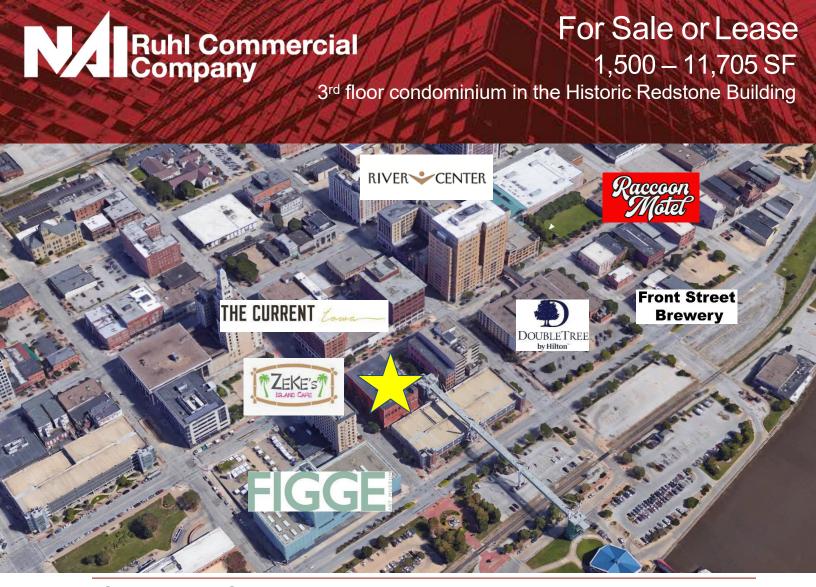

### Sale Price:\$1,495,000/ Lease Price \$9.95 SF NNN

- 3<sup>rd</sup> floor condominium in Historic Redstone Building for sale\* or lease\*
- This prime location is in the heart of Downtown Davenport, and within walking distance to Theatres, Hotels, Bars, Restaurants, Shops, the Mississippi River, and more
- Main level of building features two restaurants, while 2<sup>nd</sup> and 4<sup>th</sup> floors feature thriving businesses. Elevator serviced with city ramp and covered parking adjacent to the south of the building
- Space features incredible views of the Mississippi river, recent common area remodel, and card access
- Suite currently in "shell" condition ready to accept tenant fit out to tenant's specifications. This ideal Downtown location provides many possible uses, including residential condos

| SALE DETAILS          |                                                                         |
|-----------------------|-------------------------------------------------------------------------|
| PARCEL:               | L0010-33B                                                               |
| TOTAL SQUARE FOOTAGE: | 11,705 SF                                                               |
| LOT SIZE:             | 0.16 ACRES                                                              |
| TAXES:                | \$35,234 (2022)                                                         |
| YEAR BUILT:           | 1887, ADDITIONS IN 1996                                                 |
| ZONING:               | C-D                                                                     |
| PARKING:              | CITY RAMP & COVERED PARKING<br>ADJACENT TO THE SOUTH OF<br>THE BUILDING |
| LOCATION:             | DOWNTOWN DAVENPORT                                                      |

#### CITY RAMP & COVERED PARKING ADJACENT TO THE SOUTH OF THE BUILDING

LOCATION:

DOWNTOWN DAVENPORT

John G. Ruhl CEO/Designated Managing Broker call or text: 563.320.5488 email: jruhl@ruhlcommercial.com

Shawn Langan Vice President/Director call or text: 563.343.6597 email: slangan@ruhlcommercial.com