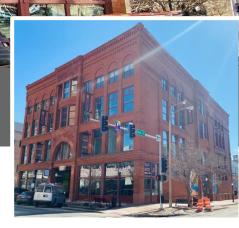

### Sale Price:\$1,495,000/ Lease Price \$9.95 SF NNN

- 3<sup>rd</sup> floor condominium in Historic Redstone Building for sale\* or lease\*
- This prime location is in the heart of Downtown Davenport, and within walking distance to Theatres, Hotels, Bars, Restaurants, Shops, the Mississippi River, and more
- Main level of building features two restaurants, while 2<sup>nd</sup> and 4<sup>th</sup> floors feature thriving businesses. Elevator serviced with city ramp and covered parking adjacent to the south of the building
- Space features incredible views of the Mississippi river, recent common area remodel, and card access
- Suite currently in "shell" condition ready to accept tenant fit out to tenant's specifications. This ideal Downtown location provides many possible uses, including residential condos

| SALE DETAILS          |                                                                         |
|-----------------------|-------------------------------------------------------------------------|
| PARCEL:               | L0010-33B                                                               |
| TOTAL SQUARE FOOTAGE: | 11,705 SF                                                               |
| LOT SIZE:             | 0.16 ACRES                                                              |
| TAXES:                | \$35,234 (2022)                                                         |
| YEAR BUILT:           | 1887, ADDITIONS IN 1996                                                 |
| ZONING:               | C-D                                                                     |
| PARKING:              | CITY RAMP & COVERED PARKING<br>ADJACENT TO THE SOUTH OF<br>THE BUILDING |
| LOCATION:             | DOWNTOWN DAVENPORT                                                      |