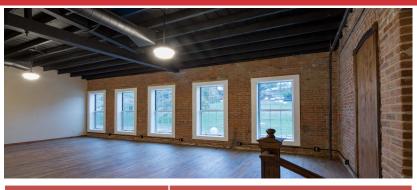

# **PROPERTY FEATURES**

- One-of-a-kind Office Space Located at One River Place
- Well Insulated Office Spaces Feature Wood Floors, Brick Walls, and Exposed High Ceilings
- Large Windows throughout provide natural light and beautiful views
- All Utilities, including: Gas, Water, Trash, Electric, and Snow Removal are included with rent
- Building is ADA Accessible with Elevators
- Multiple Common Restrooms and Kitchenette
- Ample On-site Parking and One River Place Signage
- Continued Improvements to One River Place include New Awnings, Flat Panel LED Lights, Paint, and More
- One River Place is situated between Downtown Davenport and the Village of East Davenport on the Mississippi and features incredible views