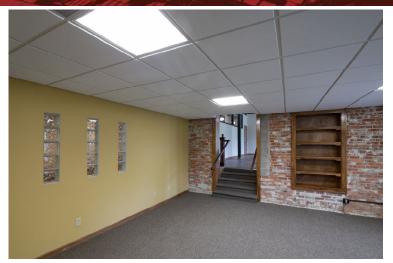

# **PROPERTY FEATURES**

- One-of-a-kind Office Space Located at One River Place
- Well Insulated Office Spaces Feature Wood Floors, Brick Walls, and Exposed High Ceilings
- Large Windows throughout provide natural light and beautiful views
- All Utilities, including: Gas, Water, Trash, Electric, and Snow Removal are included with rent
- Building is ADA Accessible with Elevators
- Multiple Common Restrooms and Kitchenette
- Ample On-site Parking and One River Place Signage
- Continued Improvements to One River Place include New Awnings, Flat Panel LED Lights, Paint, and More
- One River Place is situated between Downtown Davenport and the Village of East Davenport on the Mississippi and features incredible views

| DETAILS       |                     |
|---------------|---------------------|
| AVAILABLE SF: | 936 SF              |
| PRICE:        | \$2,000/MONTH GROSS |
| PARKING:      | LARGE LOT           |
| BEST USE:     | OFFICE              |
| LOCATION:     | ONE RIVER PLACE     |