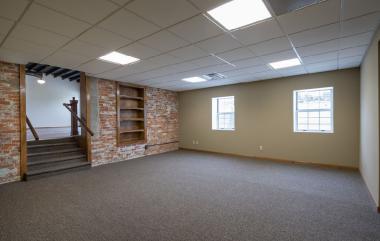

# **PROPERTY FEATURES**

- One-of-a-kind Office Space Located at One River Place
- Well Insulated Office Spaces Feature Wood Floors, Brick Walls, and Exposed High Ceilings
- Large Windows throughout provide natural light and beautiful views
- All Utilities, including: Gas, Water, Trash, Electric, and Snow Removal are included with rent
- Building is ADA Accessible with Elevators
- Multiple Common Restrooms and Kitchenette
- Ample On-site Parking and One River Place Signage
- Continued Improvements to One River Place include New Awnings, Flat Panel LED Lights, Paint, and More
- One River Place is situated between Downtown Davenport and the Village of East Davenport on the Mississippi and features incredible views