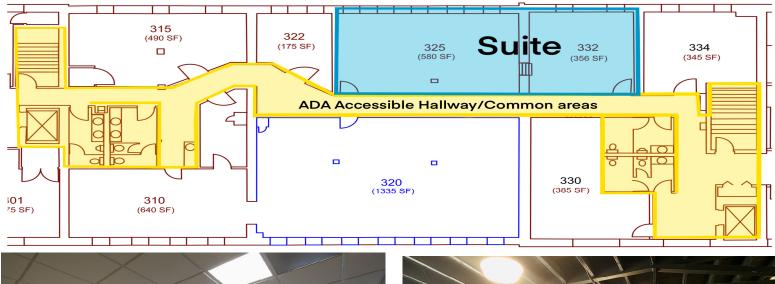

# 1225 E. RIVER DRIVE SUITE DAVENPORT, IA 52803 SUITE 325

| DETAILS       |                     |
|---------------|---------------------|
| AVAILABLE SF: | 936 SF              |
| PRICE:        | \$2,000/MONTH GROSS |
| PARKING:      | LARGE LOT           |
| BEST USE:     | OFFICE              |
| LOCATION:     | ONE RIVER PLACE     |