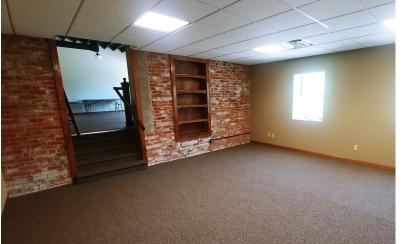

# **PROPERTY FEATURES**

- One-of-a-kind Office Space Located at One River Place
- Well Insulated Office Spaces Feature Wood Floors, Brick Walls, and Exposed High Ceilings
- Large Windows throughout provide natural light and beautiful views
- All Utilities, including: Gas, Water, Trash, Electric, and Snow Removal are included with rent
- Building is ADA Accessible with Elevators
- Multiple Common Restrooms and Kitchenette
- Ample On-site Parking and One River Place Signage
- Continued Improvements to One River Place include New Awnings, Flat Panel LED Lights, Paint, and More
- One River Place is situated between Downtown Davenport and the Village of East Davenport on the Mississippi and features incredible views

| DETAILS       |                     |
|---------------|---------------------|
| AVAILABLE SF: | 936 SF              |
| PRICE:        | \$2,000/MONTH GROSS |
| PARKING:      | LARGE LOT           |
| BEST USE:     | OFFICE              |
| LOCATION:     | ONE RIVER PLACE     |