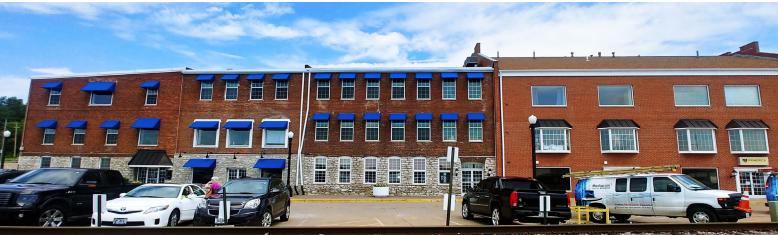

# 1225 E. RIVER DRIVE SUITE DAVENPORT, IA 52803 SUITE 325

# **PROPERTY FEATURES**

- One-of-a-kind Office Space Located at One River Place
- Well Insulated Office Spaces Feature Wood Floors, Brick Walls, and Exposed High Ceilings
- Large Windows throughout provide natural light and beautiful views
- All Utilities, including: Gas, Water, Trash, Electric, and Snow Removal are included with rent
- Building is ADA Accessible with Elevators
- Multiple Common Restrooms and Kitchenette
- Ample On-site Parking and One River Place Signage
- Continued Improvements to One River Place include New Awnings, Flat Panel LED Lights, Paint, and More
- One River Place is situated between Downtown Davenport and the Village of East Davenport on the Mississippi and features incredible views

| DETAILS       |                     |
|---------------|---------------------|
| AVAILABLE SF: | 936 SF              |
| PRICE:        | \$2,000/MONTH GROSS |
| PARKING:      | LARGE LOT           |
| BEST USE:     | OFFICE              |
| LOCATION:     | ONE RIVER PLACE     |