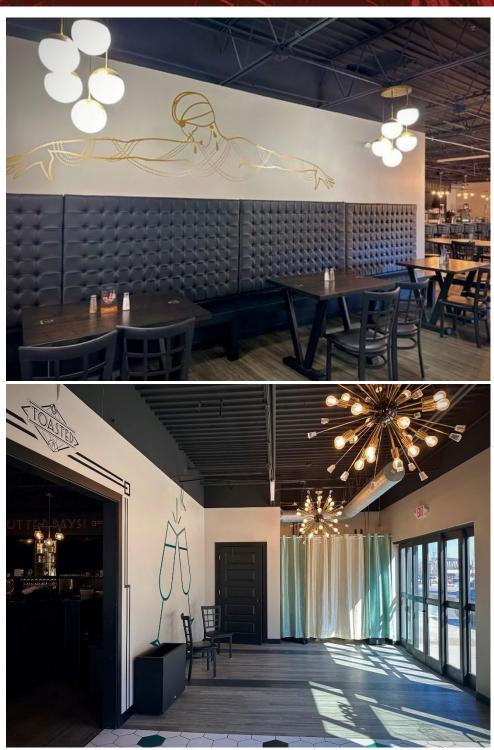

### **Property Features**

- Fully remodeled turnkey restaurant centrally located in Downtown Davenport
- · Furniture & equipment included in sale price
- Excellent opportunity in highly visible location with high traffic counts and population density
- Zoned C-D
- Annual taxes \$13,692.00
- Parcel number: G0057-10C