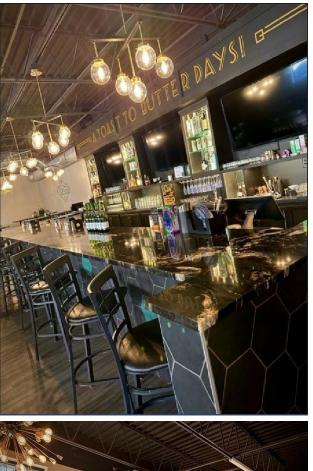

### **Property Features**

- Fully remodeled turnkey restaurant centrally located in Downtown Davenport
- · Furniture & equipment included in sale price
- Excellent opportunity in highly visible location with high traffic counts and population density
- Zoned C-D
- Annual taxes \$13,692.00
- Parcel number: G0057-10C