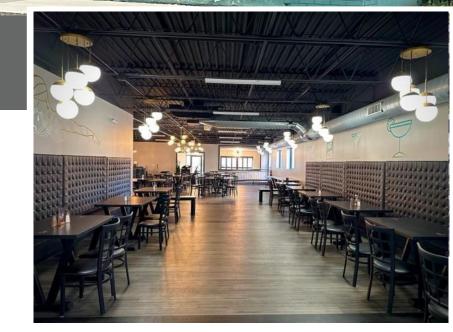

### **Property Features**

- Fully remodeled turnkey restaurant centrally located in Downtown Davenport
- · Furniture & equipment included in sale price
- Excellent opportunity in highly visible location with high traffic counts and population density
- Zoned C-D
- Annual taxes \$13,692.00
- Parcel number: G0057-10C