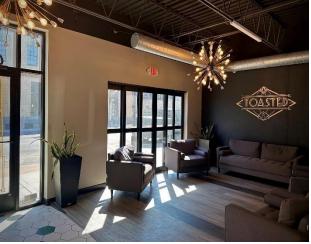

### **Property Features**

- Fully remodeled turnkey restaurant centrally located in Downtown Davenport
- · Furniture & equipment included in sale price
- Excellent opportunity in highly visible location with high traffic counts and population density
- Zoned C-D
- Annual taxes \$13,692.00
- Parcel number: G0057-10C