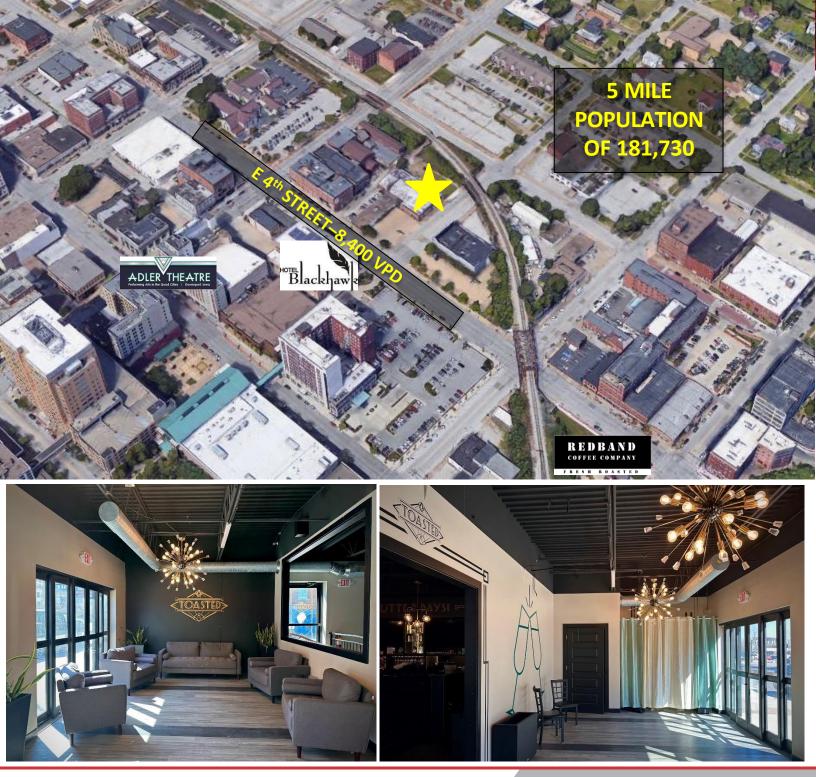

# 118 E. 4<sup>th</sup> Street

Davenport, Iowa 52801

### **Property Features**

- Fully remodeled turnkey restaurant centrally located in Downtown Davenport
- · Furniture & equipment included in sale price
- Excellent opportunity in highly visible location with high traffic counts and population density
- Zoned C-D
- Annual taxes \$13,692.00
- Parcel number: G0057-10C