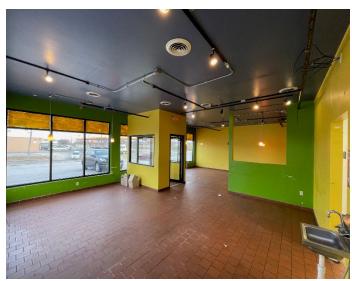

# For Lease 2,500 SF

Retail/Office/Salon \$3,200/Month NNN

#### **Property Features**

- · Downtown Davenport location
- Near Modern Woodmen Park, River's Edge, and Centennial Park
- Possible uses are coffee shop, fast food restaurant, eat-in. Large dining area.
- Situated on busy corner
- Large parking lot with drive-thru
- \$3,200 per month/NNN for Suites E & F

### For Lease 2,500 SF Retail/Office/Salon \$3,200/Month NNN