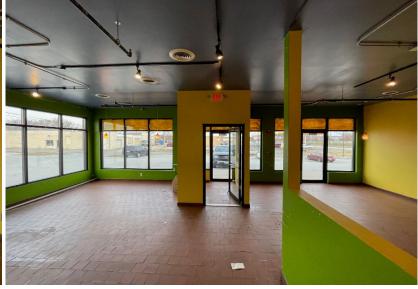

# For Lease 2,500 SF

Retail/Office/Salon \$3,200/Month NNN

#### **Property Features**

- · Downtown Davenport location
- Near Modern Woodmen Park, River's Edge, and Centennial Park
- Possible uses are coffee shop, fast food restaurant, eat-in. Large dining area.
- Situated on busy corner
- Large parking lot with drive-thru
- \$3,200 per month/NNN for Suites E & F