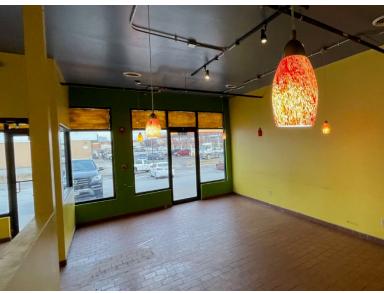

# For Lease 2,500 SF

Retail/Office/Salon \$3,200/Month NNN

#### **Property Features**

- · Downtown Davenport location
- Near Modern Woodmen Park, River's Edge, and Centennial Park
- Possible uses are coffee shop, fast food restaurant, eat-in. Large dining area.
- Situated on busy corner
- Large parking lot with drive-thru
- \$3,200 per month/NNN for Suites E & F

### For Lease 2,500 SF Retail/Office/Salon \$3,200/Month NNN