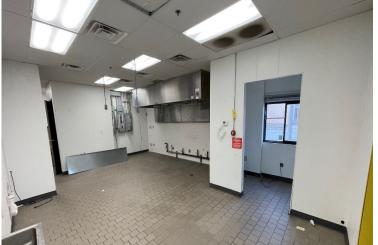

#### **Property Features**

- · Downtown Davenport location
- Near Modern Woodmen Park, River's Edge, and Centennial Park
- Possible uses are coffee shop, fast food restaurant, eat-in. Large dining area.
- Situated on busy corner
- Large parking lot with drive-thru
- \$3,200 per month/NNN for Suites E & F