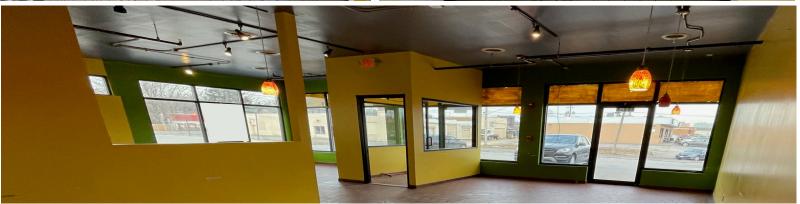

#### **Property Features**

- · Downtown Davenport location
- Near Modern Woodmen Park, River's Edge, and Centennial Park
- Possible uses are coffee shop, fast food restaurant, eat-in. Large dining area.
- Situated on busy corner
- Large parking lot with drive-thru
- \$3,200 per month/NNN for Suites E & F

## 2,500 SF Retail/Office/Salon

For Lease

Retail/Office/Salon \$3,200/Month NNN