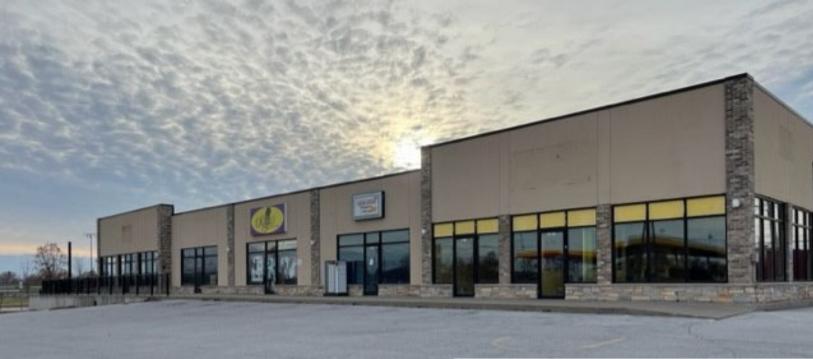

# For Lease 2,500 SF

Retail/Office/Salon \$3,200/Month NNN

#### **Property Features**

- · Downtown Davenport location
- Near Modern Woodmen Park, River's Edge, and Centennial Park
- Possible uses are coffee shop, fast food restaurant, eat-in. Large dining area.
- Situated on busy corner
- Large parking lot with drive-thru
- \$3,200 per month/NNN for Suites E & F

### For Lease 2,500 SF Retail/Office/Salon \$3,200/Month NNN