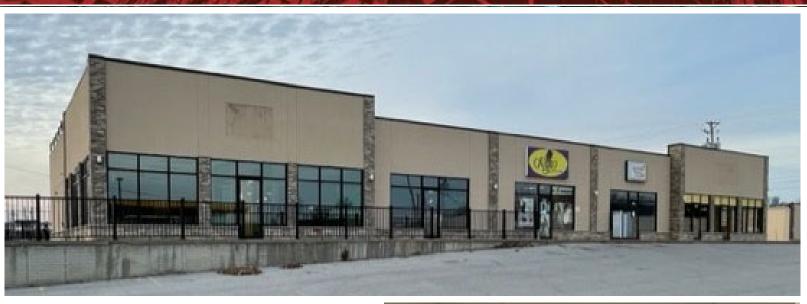

# 114 Myrtle Street Units E & F Davenport, Iowa 52802

#### **Property Features**

- · Downtown Davenport location
- Near Modern Woodmen Park, River's Edge, and Centennial Park
- Possible uses are coffee shop, fast food restaurant, eat-in. Large dining area.
- Situated on busy corner
- Large parking lot with drive-thru
- \$3,200 per month/NNN for Suites E & F