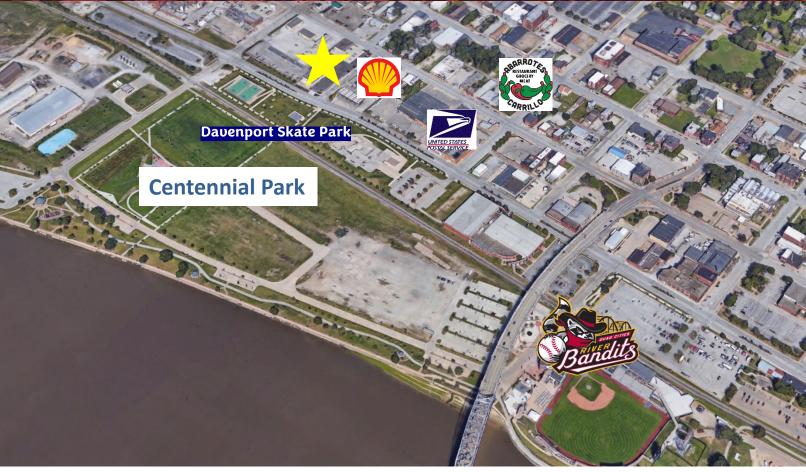

#### **Property Features**

- · Downtown Davenport location
- Near Modern Woodmen Park, River's Edge, and Centennial Park
- Possible uses are coffee shop, fast food restaurant, eat-in. Large dining area.
- Situated on busy corner
- Large parking lot with drive-thru
- \$3,200 per month/NNN for Suites E & F