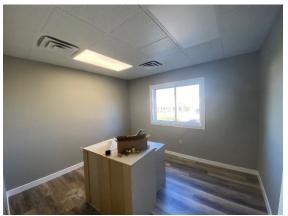

#### **Property Features**

- 6,556 SF 8,000 SF of Industrial
   Warehouse available for lease along with
   1,444 SF of newly renovated office space
- Great location in Milan, just off Andalusia
   Rd. and close proximity to I-280
- Office space features:
  - Completely renovated in 2023
  - Open work area, 3 private offices, and 2 bathrooms
  - Mezzanine storage space available above the office
- Zoned I-1
- Pass-through expenses \$2.46 (includes utilities)