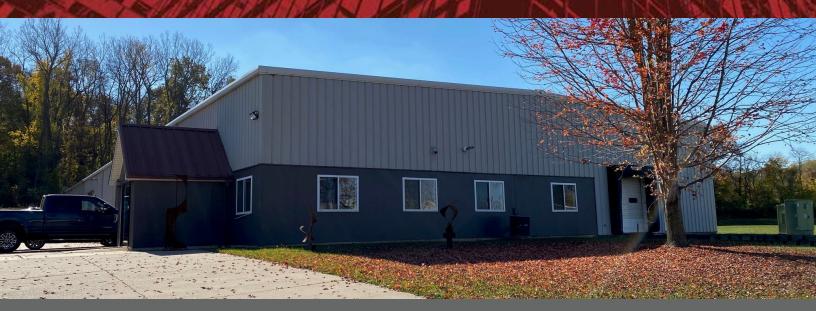

### For Lease Industrial/Office \$6.75 SF NNN

# 1130 W. 15<sup>th</sup> Avenue Milan, Illinois 61264

#### **Property Features**

- 6,556 SF 8,000 SF of Industrial
   Warehouse available for lease along with
   1,444 SF of newly renovated office space
- Great location in Milan, just off Andalusia
   Rd. and close proximity to I-280
- Office space features:
  - Completely renovated in 2023
  - Open work area, 3 private offices, and 2 bathrooms
  - Mezzanine storage space available above the office
- Zoned I-1
- Pass-through expenses \$2.46 (includes utilities)