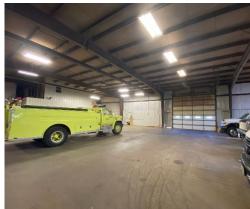

- Industrial space features:
  - 18' sidewalls
  - 400 amp/3-phase electrical
  - 16'x14' OH door
  - Dock OH door
  - Floor drain

Charlie Armstrong, SIOR
Vice President/Director
call or text: 563.529.6600
email: carmstrong@ruhlcommercial.com