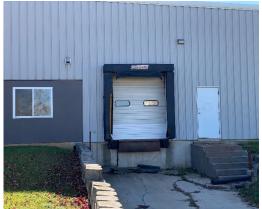

#### **Property Features**

- 6,556 SF 8,000 SF of Industrial
   Warehouse available for lease along with
   1,444 SF of newly renovated office space
- Great location in Milan, just off Andalusia
   Rd. and close proximity to I-280
- Office space features:
  - Completely renovated in 2023
  - Open work area, 3 private offices, and 2 bathrooms
  - Mezzanine storage space available above the office
- Zoned I-1
- Pass-through expenses \$2.46 (includes utilities)

- Industrial space features:
  - 18' sidewalls
  - 400 amp/3-phase electrical
  - 16'x14' OH door
  - Dock OH door
  - Floor drain

Charlie Armstrong, SIOR
Vice President/Director
call or text: 563.529.6600
email: carmstrong@ruhlcommercial.com